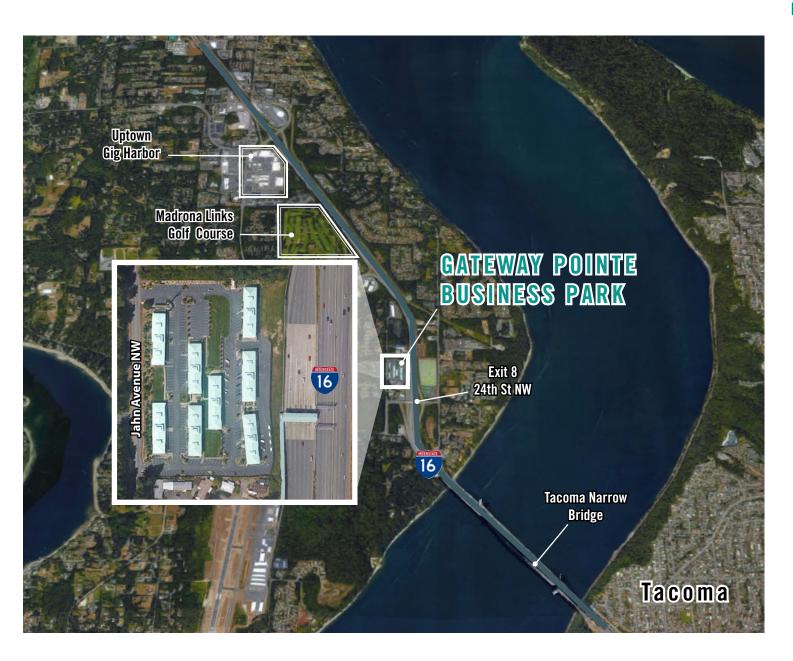

#### **LOCATION MAP**

#### **DRIVE TIME:**

Uptown Gig Harbor: 4 Minutes

Downtown Gig Harbor: 8 Minutes

Downtown Tacoma: 15 Minutes