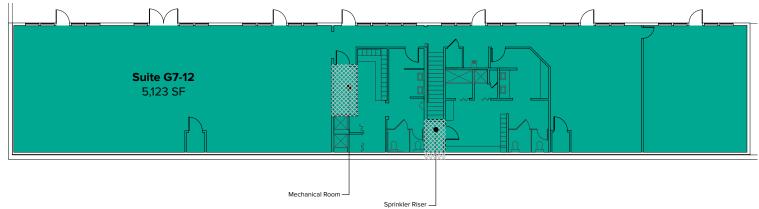

| Suite | Square Feet          | Rate          | Notes                                                                                                                                              |
|-------|----------------------|---------------|----------------------------------------------------------------------------------------------------------------------------------------------------|
| G7-12 | 5,123 SF - 10,391 SF | \$7,044/Month | Full building, former gym space. First floor includes open area, locker rooms, showers, restrooms, and a large private room. <b>Available now.</b> |
|       | M_                   |               |                                                                                                                                                    |