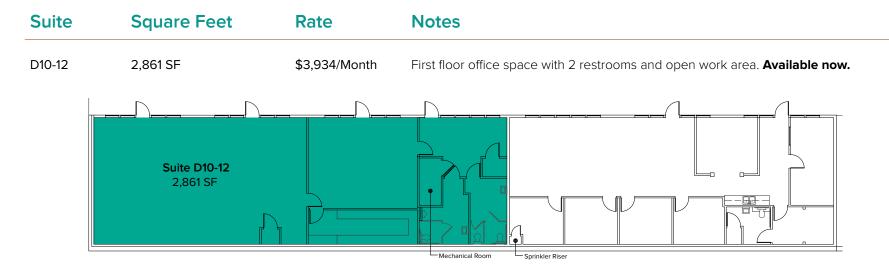

| Suite | Square Feet          | Rate          | Notes                                                                                                                                              |
|-------|----------------------|---------------|----------------------------------------------------------------------------------------------------------------------------------------------------|
| G7-12 | 5,123 SF - 10,391 SF | \$7,044/Month | Full building, former gym space. First floor includes open area, locker rooms, showers, restrooms, and a large private room. <b>Available now.</b> |
|       | M_                   |               |                                                                                                                                                    |