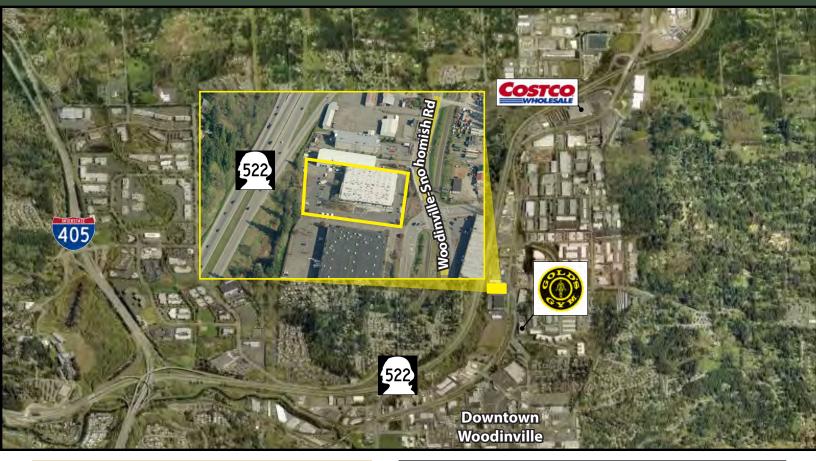

### **BUILDING FEATURES:**

- Quick Access to SR-522 & I-405
- High Visibility to Woodinville-Snohomish Road & SR-522
- Building Signage Available
- Elevator
- Abundant Parking
- Close to Downtown Woodinville, Costco & Wineries
- Tenant Improvement Dollars Available