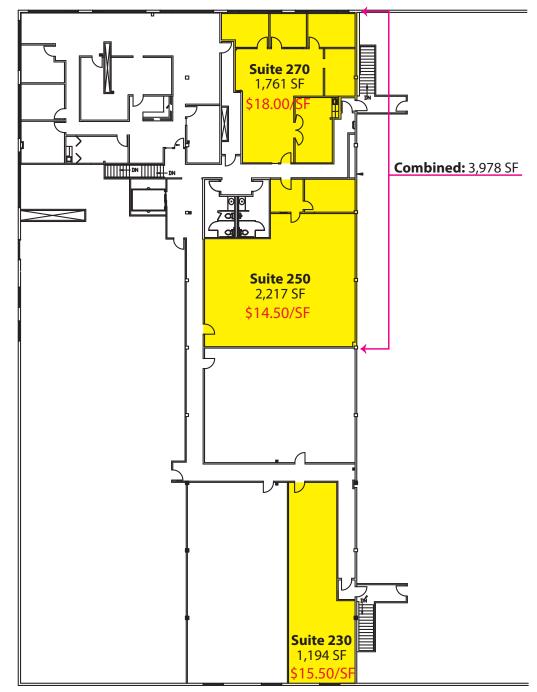

#### **SECOND FLOOR**

#### Suite 270 - 1,761 SF

- 3 POs, Reception, Open Area, Sink
- Conference Room, Storage Room
- Good Natural Light

#### Suite 250 - 2,217 SF

- Ideal for Open Office or Recreational Use
- 1 PO, Reception, Open Area
- Build-to-Suit Available

#### Suite 230 - 1,194 SF

- Open Space
- Good Natural Light
- High Ceilings with Exposed Beams

Rosen~Harbottle Commercial Real Estate | P.O. Box 5003 Bellevue, WA 98009-5003 phone: (425) 454-3030 fax: (425) 454-6705 | www.rosenharbottle.com