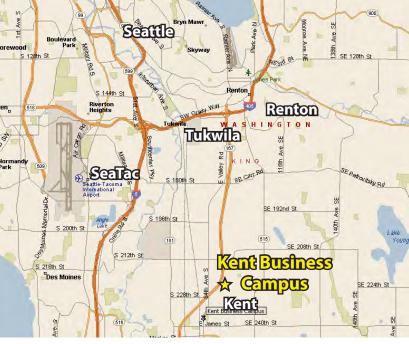

### **KENT BUSINESS CAMPUS**

841 N Central Avenue, Kent, WA 98032

#### **FEATURES:**

- Frontage on N Central Avenue
- New Lobby Renovation & Exterior Paint Complete
- Quick Access to SR 167, SR 516 & Downtown Kent
- Three Blocks from Kent Station & Retail Amenities
- On-Site Amenities: Nail Salon & Teriyaki Restaurant
- Concrete, Steel & Glass Construction