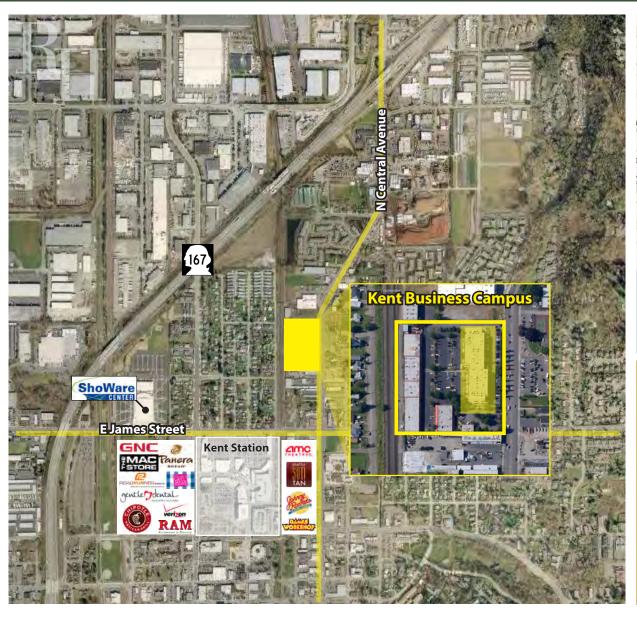

### **KENT BUSINESS CAMPUS**

841 N Central Avenue, Kent, WA 98032

#### **FEATURES:**

- Frontage on N Central Avenue
- New Lobby Renovation & Exterior Paint Complete
- Quick Access to SR 167, SR 516 & Downtown Kent
- Three Blocks from Kent Station & Retail Amenities
- On-Site Amenities: Nail Salon & Teriyaki Restaurant
- Concrete, Steel & Glass Construction