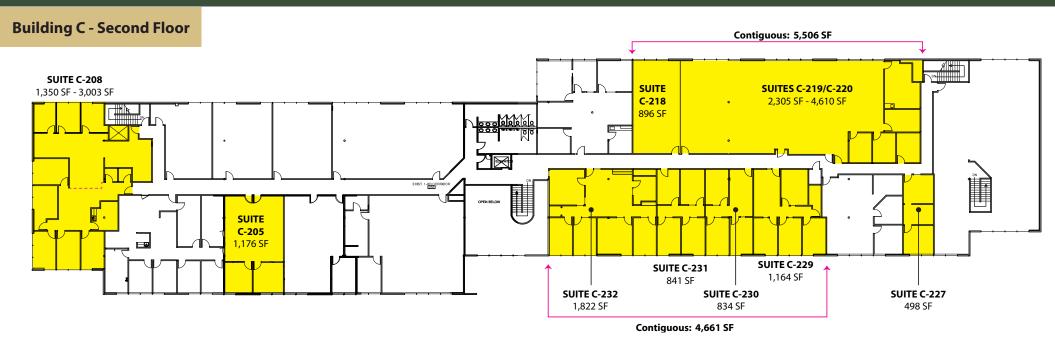

### **KENT BUSINESS CAMPUS**

841 N Central Avenue, Kent, WA 98032

| Suite     | SF                  | Available |
|-----------|---------------------|-----------|
| C-205     | 1,176 SF            | Now       |
| C-208     | 1,350 SF - 3,003 SF | 30 days   |
| C-218     | 896 SF - 5,506 SF   | Now       |
| C-219/220 | 2,305 SF - 5,506 SF | 30 days   |
| C-227     | 498 SF              | Now       |
| C-229     | 1,164 SF - 4,661 SF | 30 days   |
| C-230     | 834 SF - 4,661 SF   | Now       |
| C-231     | 841 SF - 4,661 SF   | Now       |
| C-232     | 1,822 SF - 4,661 SF | 12/1/2016 |