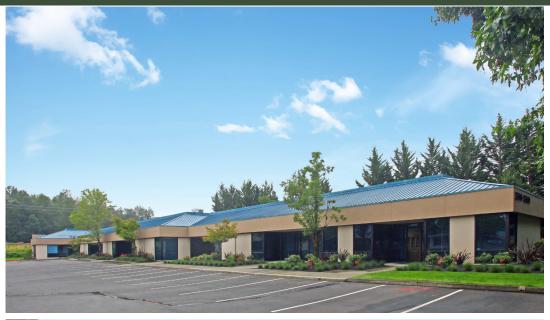

25316-25530 74th Avenue S, Kent, WA 98032

# HIGH-IMAGE OFC/ WHSE/FLEX SPACE 1,187 SF - 2,670 SF Available

#### **FEATURES:**

- Varying Suite Sizes Ready to Lease
- Quick Access to SR 167
- Flexible Office/Whse/Flex Configurations
- 12' 16' Clear Height
- GL Loading
- \$0.60/SF Shell | \$0.85/SF Office
- \*17,568 SF Available in Building C