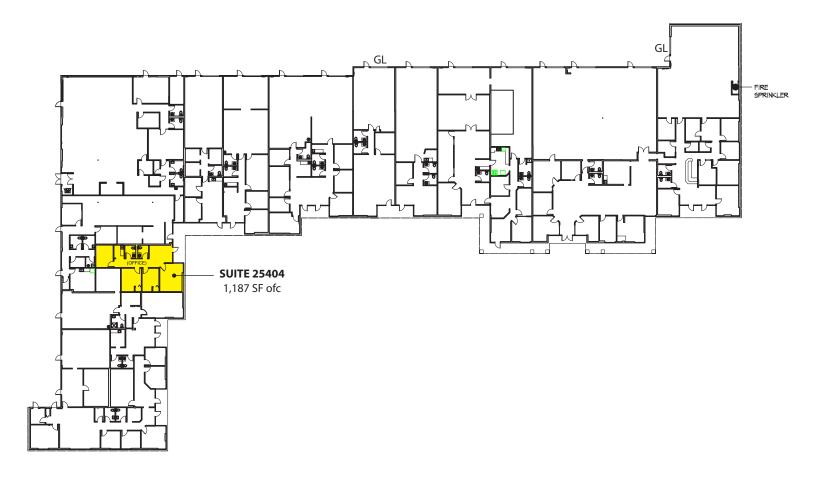

#### **Building A**

| Suite                                    | Total SF | Ofc SF | Whse SF |  |  |  |
|------------------------------------------|----------|--------|---------|--|--|--|
| 25404                                    | 1,187    | 1,187  | -       |  |  |  |
| Note: \$1,495 / Month, plus NNN Expenses |          |        |         |  |  |  |