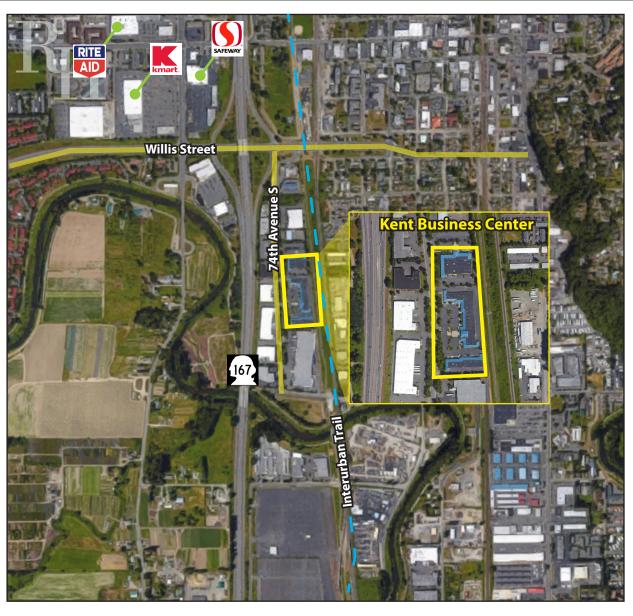

----------------------|----------|--------|---------|--|--|--|
| 25404                                    | 1,187    | 1,187  | -       |  |  |  |
| Note: \$1,495 / Month, plus NNN Expenses |          |        |         |  |  |  |







Rosen~Harbottle Commercial Real Estate | P.O. Box 5003 Bellevue, WA 98009-5003 phone: (425) 454-3030 fax: (425) 454-6705 | www.rosenharbottle.com

25316-25530 74th Avenue S, Kent, WA 98032

#### **Building B**

| Suite | Total SF | Ofc SF | Whse SF | Avaliable |
|-------|----------|--------|---------|-----------|
| 25530 | 2,670    | 2,214  | 456     | 60 Days   |





Rosen~Harbottle Commercial Real Estate | P.O. Box 5003 Bellevue, WA 98009-5003 phone: (425) 454-3030 fax: (425) 454-6705 | www.rosenharbottle.com

25316-25530 74th Avenue S, Kent, WA 98032





For more information, contact:

ROSEN~HARBOTTLE COMMERCIAL REAL ESTATE

**Brian Stewart** 

(425) 289-2222 brians@rosenharbottle.com

**Grant Rubenstein** 

(425) 289-2220 grant@rosenharbottle.com www.rosenharbottle.com

Rosen~Harbottle Commercial Real Estate | P.O. Box 5003 Bellevue, WA 98009-5003 phone: (425) 454-3030 fax: (425) 454-6705 | www.rosenharbottle.com