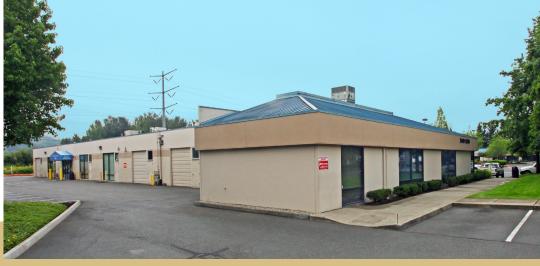

25316-25530 74th Avenue S, Kent, WA 98032

# HIGH-IMAGE OFC/ WHSE/FLEX SPACE 1,187 SF - 2,670 SF Available

#### **FEATURES:**

- Varying Suite Sizes Ready to Lease
- Quick Access to SR 167
- Flexible Office/Whse/Flex Configurations
- 12' 16' Clear Height
- GL Loading
- \$0.60/SF Shell | \$0.85/SF Office
- \*17,568 SF Available in Building C