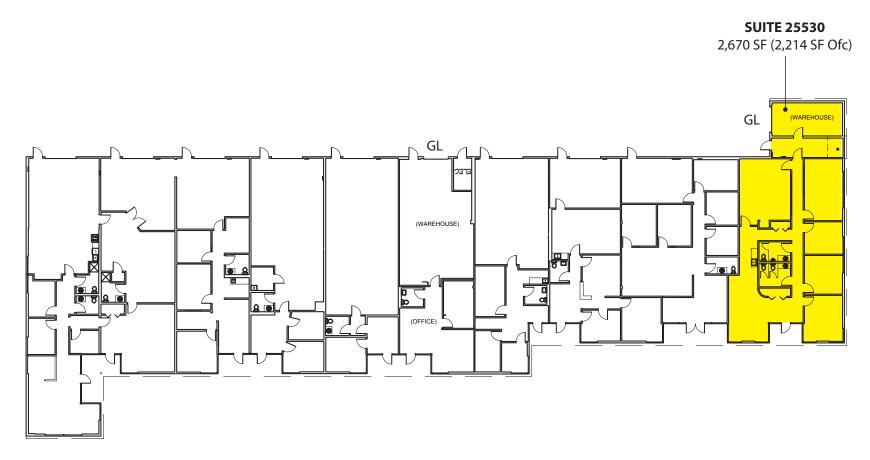

#### **Building B**

| Suite | Total SF | Ofc SF | Whse SF | Avaliable |
|-------|----------|--------|---------|-----------|
| 25530 | 2,670    | 2,214  | 456     | 60 Days   |

Rosen~Harbottle Commercial Real Estate | P.O. Box 5003 Bellevue, WA 98009-5003 phone: (425) 454-3030 fax: (425) 454-6705 | www.rosenharbottle.com