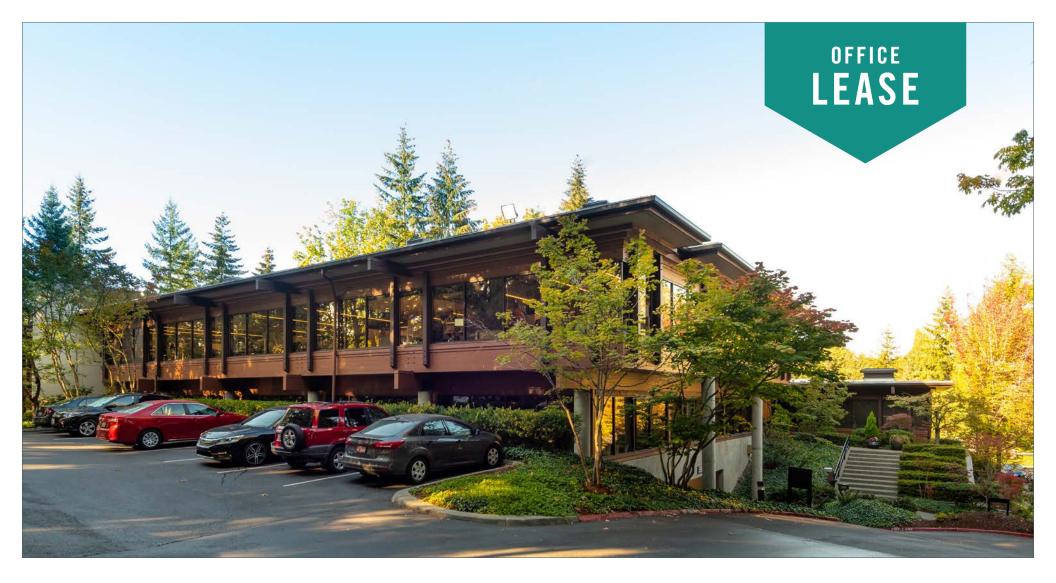

## PARK HEIGHTS BUILDING

1800 112th Avenue NE | Bellevue, WA

# OFFICE SPACES NEAR DOWNTOWN BELLEVUE

\$36.00/SF, Full Service 1,853 SF - 2,249 SF Available

#### **PROPERTY FEATURES:**

- Close-In Bellevue Location
- Free Surface Parking
- Minutes from Downtown Bellevue, Bellevue Square,
   Overlake Medical Center, and Spring District
- Located next to I-405 and SR-520