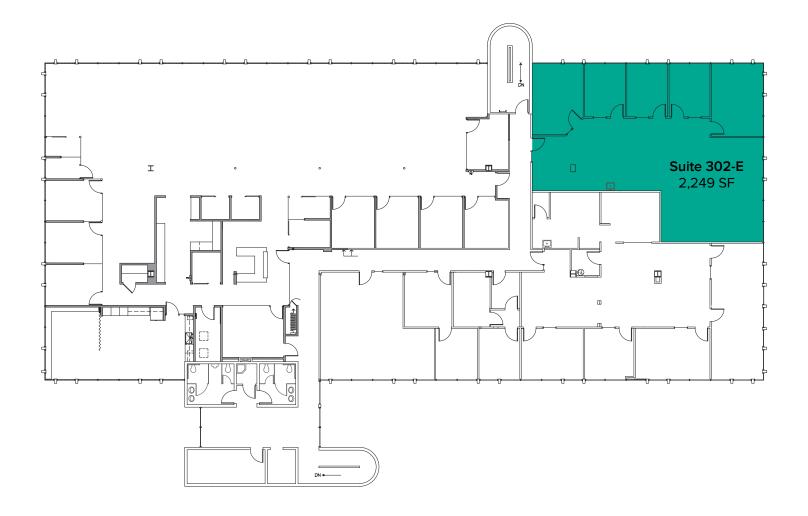

## THIRD LEVEL FLOOR PLAN

| Suite | Square Feet | Rate | Notes |
|-------|-------------|------|-------|
|-------|-------------|------|-------|

302-E 2,249 SF

\$36.00/SF, Full Service

Third floor office suite with 5 private offices and open office area. **Available now.** 