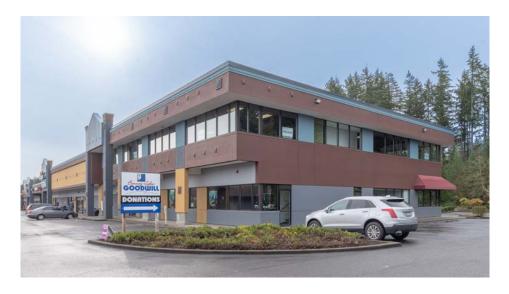

# OFFICE/MEDICAL SPACE

21135-21137 State Route 410 E, Bonney Lake, WA 98391





# 139 SF - 5,157 SF Available \$16.00/SF, NNN

#### **FEATURES:**

- Recently Upgraded Lobby & Finishes
- · Abundant Parking
- Building Signage for Larger Suites
- Close Proximity to Tehaleh Community
  - Largest Planned Community in Washington
- Elevator Access
- Rare Smaller Executive Suites Available: 139 SF 154 SF



Jack Rosen (425) 289-2221 jack@rosenharbottle.com **Connor Feuerberg** (425) 279-7943 connor@rosenharbottle.com

**Brian Stewart** (425) 289-2222 brians@rosenharbottle.com

## **Executive Suites**

| Suite | SF     | Rent/Month |
|-------|--------|------------|
| В     | 146 SF | \$550      |
| D     | 139 SF | \$550      |
| F     | 154 SF | \$575      |
| G     | 149 SF | \$550      |

[[Rent/Month above includes utilites.]]



### Office / Medical Suites

| Suite |