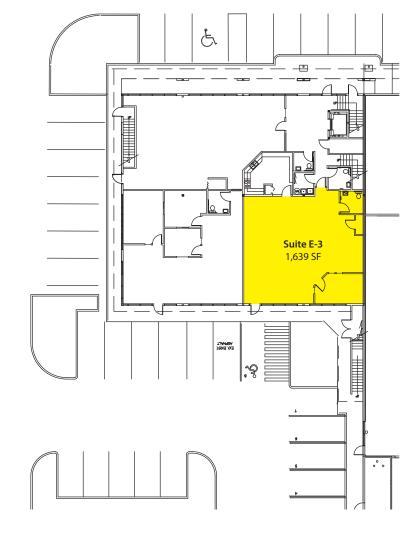

### Office / Medical Suites

| Suite | SF               | Rent/SF    |
|-------|------------------|------------|
| E2    | 2,000 - 5,157 SF | \$16.00/SF |
| E3    | 1,639 SF         | \$16.00/SF |

**Jack Rosen** (425) 289-2221 jack@rosenharbottle.com