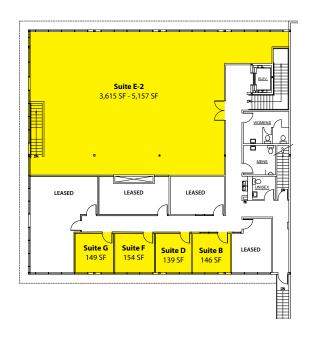

## **Executive Suites**

| Suite | SF     | Rent/Month |
|-------|--------|------------|
| В     | 146 SF | \$550      |
| D     | 139 SF | \$550      |
| F     | 154 SF | \$575      |
| G     | 149 SF | \$550      |

[[Rent/Month above includes utilites.]]

### Office / Medical Suites

| Suite | SF               | Rent/SF    |
|-------|------------------|------------|
| E2    | 2,000 - 5,157 SF | \$16.00/SF |
| E3    | 1,639 SF         | \$16.00/SF |

**Jack Rosen** (425) 289-2221 jack@rosenharbottle.com