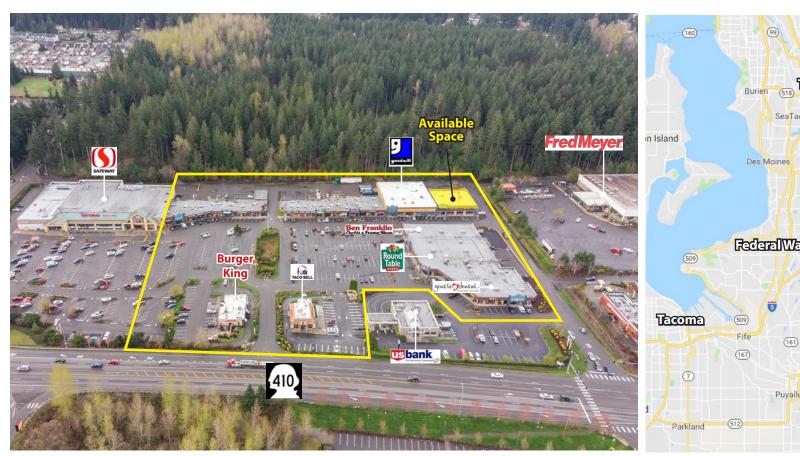

# OFFICE/MEDICAL SPACE

21135-21137 State Route 410 E, Bonney Lake, WA 98391

# 139 SF - 5,157 SF Available \$16.00/SF, NNN

#### **FEATURES:**

- Recently Upgraded Lobby & Finishes
- · Abundant Parking
- Building Signage for Larger Suites
- Close Proximity to Tehaleh Community
  - Largest Planned Community in Washington
- Elevator Access
- Rare Smaller Executive Suites Available: 139 SF 154 SF