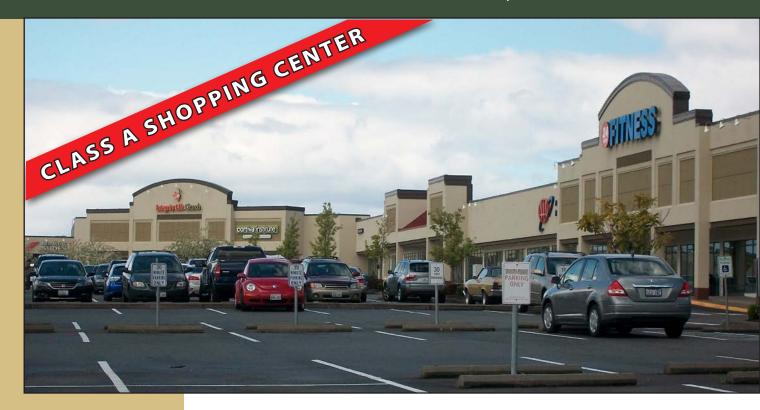

2000 - 2222 S 314<sup>th</sup> Street, Federal Way, WA 98003

For more information, contact:

ROSEN~HARBOTTLE COMMERCIAL REAL ESTATE

Grant Rubenstein (425) 289-2220 grant@rosenharbottle.com

www.rosenharbottle.com

### FLEXIBLE SPACE CONFIGURATIONS! 920 SF - 18,780 SF Available \$14.50 - \$16.50/SF, NNN

#### **FEATURES:**

- Available Space Can Accommodate Any Size Requirements
- Blocks Away from The Commons, I-5, Hwy 99 & Transit Center
- Directly Adjacent to Performing Arts & Events Center
  Opening Summer 2017
- Great Tenant Mix: Gene Juarez, CSL Plasma, Cortiva Institute, AAA, Nail Salon & Beauty Salon
- Densely Populated Surrounding Neighborhoods