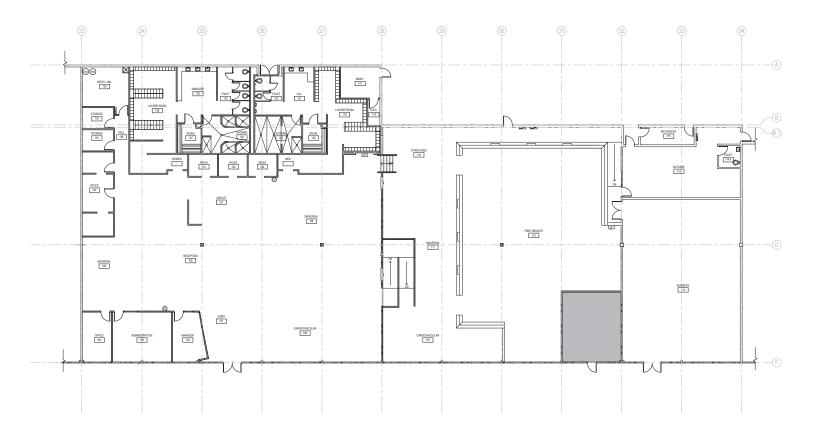

#### 24 Hour Fitness Space

#### FEATURES:

- 18,780 SF (divisible)
- Private Offices
- Women's and Men's Locker Rooms
  - Includes Showers and Sauna
- Daycare
- Aerobics Room

Rosen~Harbottle Commercial Real Estate | P.O. Box 5003 Bellevue, WA 98009-5003 phone: (425) 454-3030 fax: (425) 454-6705 | www.rosenharbottle.com