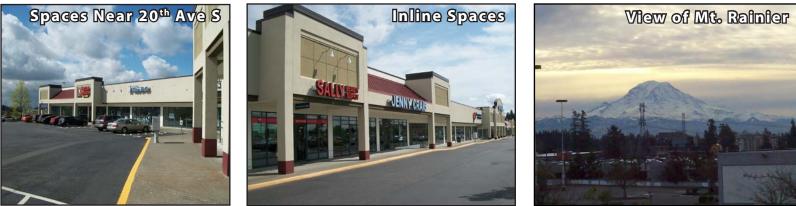

#### **FEATURES:**

- Available Space Can Accommodate Any Size Requirements
- Blocks Away from The Commons, I-5, Hwy 99 & Transit Center
- Directly Adjacent to Performing Arts & Events Center
  Opening Summer 2017
- Great Tenant Mix: Gene Juarez, CSL Plasma, Cortiva Institute, AAA, Nail Salon & Beauty Salon
- Densely Populated Surrounding Neighborhoods