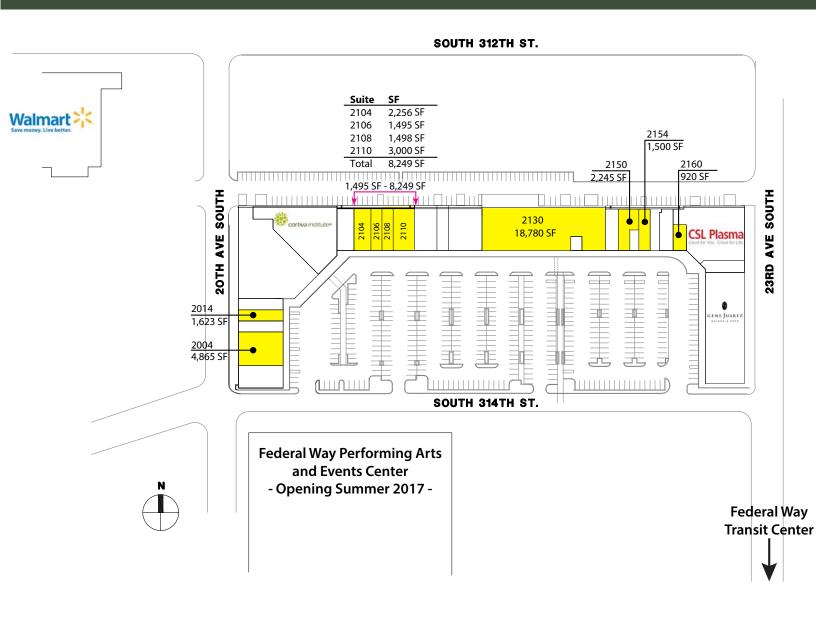

### FLEXIBLE SPACE CONFIGURATIONS! 920 SF - 18,780 SF Available \$14.50 - \$16.50/SF, NNN

#### **FEATURES:**

- Available Space Can Accommodate Any Size Requirements
- Blocks Away from The Commons, I-5, Hwy 99 & Transit Center
- Directly Adjacent to Performing Arts & Events Center
  Opening Summer 2017
- Great Tenant Mix: Gene Juarez, CSL Plasma, Cortiva Institute, AAA, Nail Salon & Beauty Salon
- Densely Populated Surrounding Neighborhoods