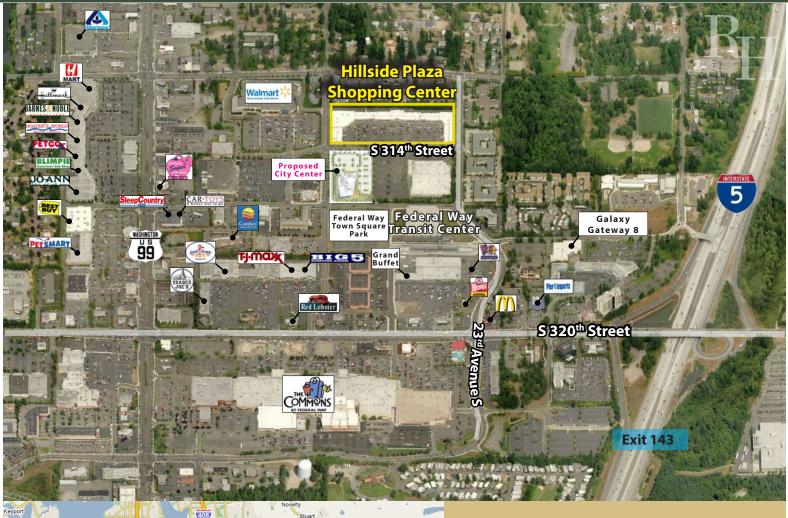

#### **FEATURES:**

- Available Space Can Accommodate Any Size Requirements
- Blocks Away from The Commons, I-5, Hwy 99 & Transit Center
- Directly Adjacent to Performing Arts & Events Center
  Opening Summer 2017
- Great Tenant Mix: Gene Juarez, CSL Plasma, Cortiva Institute, AAA, Nail Salon & Beauty Salon
- Densely Populated Surrounding Neighborhoods