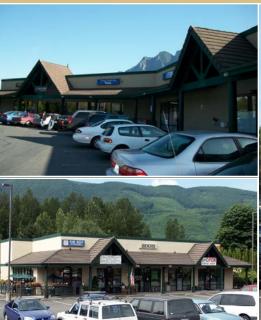

## Mt. Si Village Shopping Center

330 Main Avenue S, North Bend, WA 98045

### RETAIL & OFFICE/MEDICAL SPACE FOR LEASE 800 SF & 2,420 SF Available \$22.00/SF, NNN

#### **FEATURES:**

- Floor to Ceiling Windows
- New Bartell Drugs Store Open 1 Block East
- Located Between Premiere Outlet Mall
  & Downtown
- Ace Hardware Anchor Tenant
- Abundant Parking

For more information, contact: