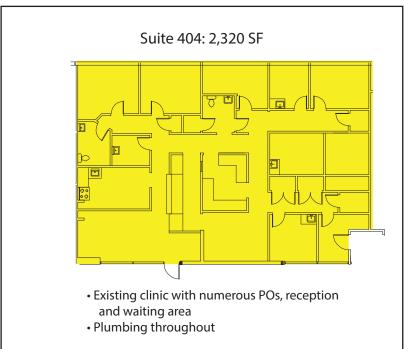

## Mt. Si Village Shopping Center

330 Main Avenue S, North Bend, WA 98045

Floor plans as shown are not to scale.