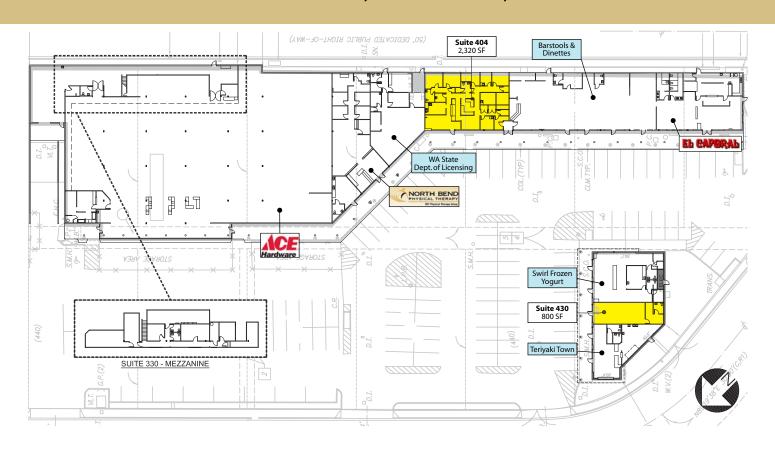

## Mt. Si Village Shopping Center

330 Main Avenue S, North Bend, WA 98045

Floor plans as shown are not to scale.