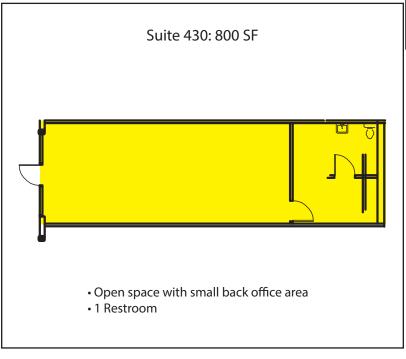

## Mt. Si Village Shopping Center

330 Main Avenue S, North Bend, WA 98045

Floor plans as shown are not to scale.