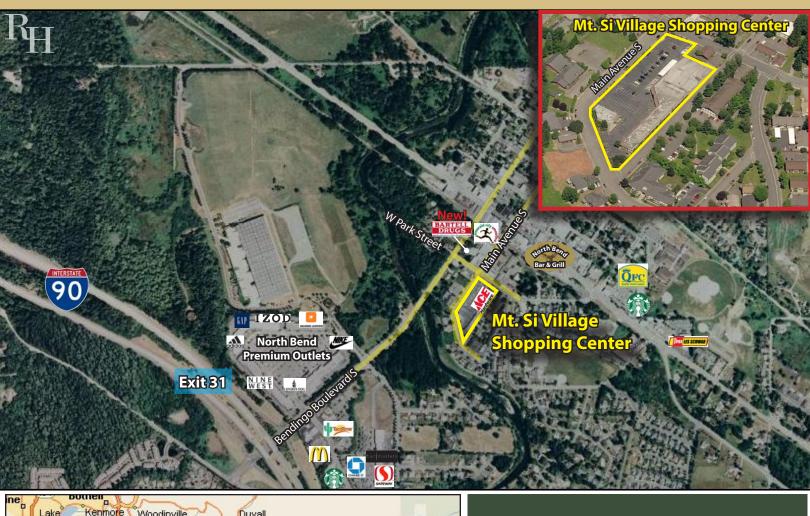

## Mt. Si Village Shopping Center

330 Main Avenue S, North Bend, WA 98045

# Mt. Si Village Shopping Center

330 Main Avenue S, North Bend, WA 98045

For more information, contact:

ROSEN~HARBOTTLE COMMERCIAL REAL ESTATE

Caleb Farnworth, CCIM (425) 289-2235 calebf@rosenharbottle.com