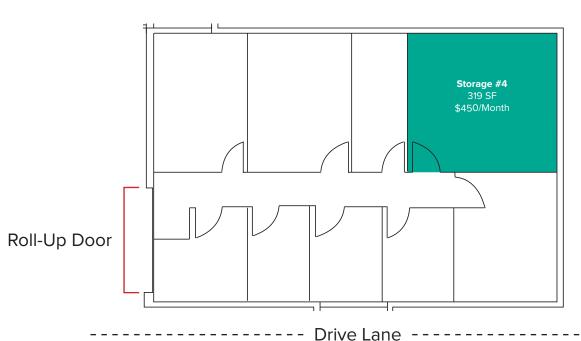

Controlled
- Great Access to SR-520 & I-405
- Convenient Bellevue/Kirkland Location

The information provided herein has been obtained from sources believed to be reliable, but no representation or warranty, express or implied, is made with respect to the accuracy or completeness of any such information. Each prospective buyer or tenant should independently investigate, evaluate and verify all information provided herein and any other matters deemed material. Please consult your attorney, tax advisor or other professional advisor. The terms of sale or lease set forth herein are subject to change or withdrawal at any time and without notice.

### CONTACT:

#### Stossi Tsantilas

(425) 279.7943 stossit@rosenharbottle.com



# LOW COST STORAGE SPACE

3805 108th Avenue NE | Bellevue, WA