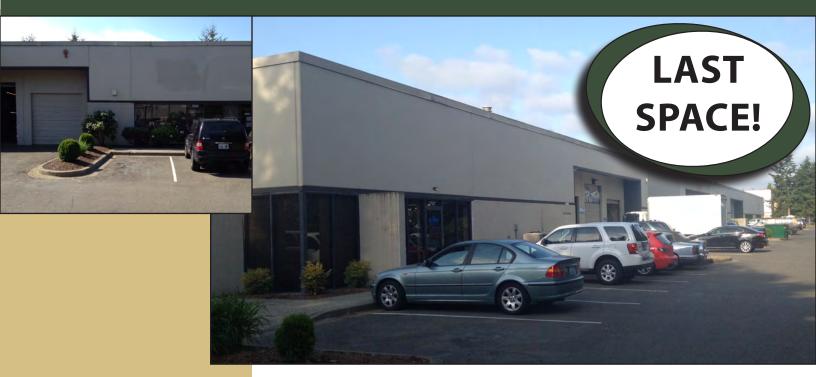

# Marymoor Business Park

17521 NE 67th Court, Redmond, WA 98052

# INCUBATOR INDUSTRIAL SPACES 4,250 SF Available \$1.25/SF Ofc | \$0.65/SF Whse

### **FEATURES:**

- Excellent Access to SR-520
- Manufacturing or Warehouse Space
- Grade-Level Loading
- Heavy Power
- 17' Clear Height
- Unfinished Mezz Area for Storage
- Available 9/1/2014

For more information, contact: