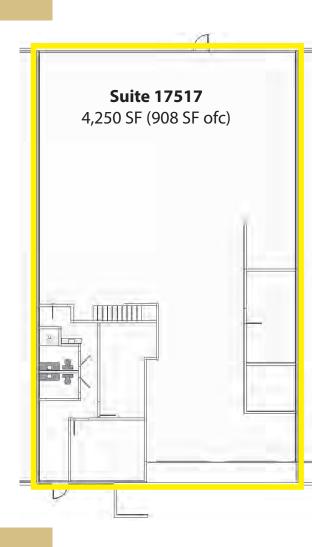

ing
- Heavy Power
- 17' Clear Height
- Unfinished Mezz Area for Storage
- Available 9/1/2014

For more information, contact:

ROSEN~HARBOTTLE COMMERCIAL REAL ESTATE

**Grant Rubenstein** 

(425) 289-2220 grant@rosenharbottle.com

Brian Stewart

(425) 289-2222

brians@rosenharbottle.com

Rosen~Harbottle Commercial Real Estate | P.O. Box 5003 Bellevue, WA 98009-5003 phone: (425) 454-3030 fax: (425) 454-6705 | www.rosenharbottle.com

The information provided has been obtained from sources believed reliable. While we do not doubt its accuracy, we have not verified and make no guarantee, warranty or representation about it. It is your sole responsibility to independently confirm its accuracy and completeness.

# Marymoor Business Park

17521 NE 67th Court, Redmond, WA 98052

## **FLOOR PLAN**



## **SITE PLAN**



Rosen~Harbottle Commercial Real Estate | P.O. Box 5003 Bellevue, WA 98009-5003 phone: (425) 454-3030 fax: (425) 454-6705 | www.rosenharbottle.com

# Marymoor Business Park

17521 NE 67th Court, Redmond, WA 98052





For more information, contact:

## ROSEN~HARBOTTLE COMMERCIAL REAL ESTATE

#### **Grant Rubenstein**

(425) 289-2220 grant@rosenharbottle.com

#### **Brian Stewart**

(425) 289-2222 brians@rosenharbottle.com

www.rosenharbottle.com

Rosen~Harbottle Commercial Real Estate | P.O. Box 5003 Bellevue, WA 98009-5003 phone: (425) 454-3030 fax: (425) 454-6705 | www.rosenharbottle.com