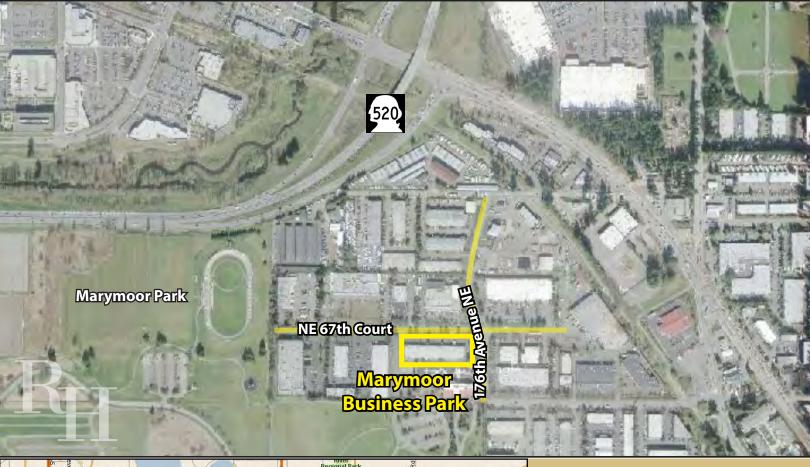

Stewart

(425) 289-2222

brians@rosenharbottle.com

Rosen~Harbottle Commercial Real Estate | P.O. Box 5003 Bellevue, WA 98009-5003 phone: (425) 454-3030 fax: (425) 454-6705 | www.rosenharbottle.com

The information provided has been obtained from sources believed reliable. While we do not doubt its accuracy, we have not verified and make no guarantee, warranty or representation about it. It is your sole responsibility to independently confirm its accuracy and completeness.

# Marymoor Business Park

17521 NE 67th Court, Redmond, WA 98052

## **FLOOR PLAN**



## **SITE PLAN**



Rosen~Harbottle Commercial Real Estate | P.O. Box 5003 Bellevue, WA 98009-5003 phone: (425) 454-3030 fax: (425) 454-6705 | www.rosenharbottle.com

# Marymoor Business Park

17521 NE 67th Court, Redmond, WA 98052





For more information, contact:

## ROSEN~HARBOTTLE COMMERCIAL REAL ESTATE

#### **Grant Rubenstein**

(425) 289-2220 grant@rosenharbottle.com

#### **Brian Stewart**

(425) 289-2222 brians@rosenharbottle.com

www.rosenharbottle.com

Rosen~Harbottle Commercial Real Estate | P.O. Box 5003 Bellevue, WA 98009-5003 phone: (425) 454-3030 fax: (425) 454-6705 | www.rosenharbottle.com