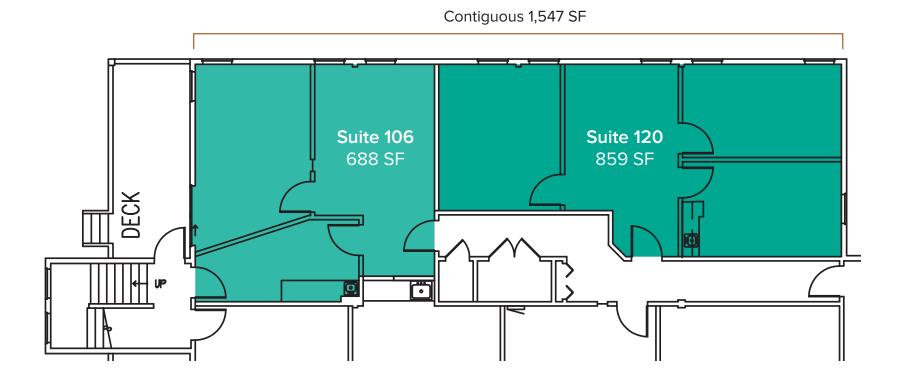

# FIRST LEVEL OFFICE FLOOR PLAN

| Suite | Square Feet       | Rent              | Notes                                                                                                                                     |
|-------|-------------------|-------------------|-------------------------------------------------------------------------------------------------------------------------------------------|
| 106   | 688 SF - 1,547 SF | \$33.00/SF, Gross | Open Office Area, 1 PO, and Break Room with a Kitchenette.<br>Contiguous with Suite 120 for a total of 1,547 SF. <b>Available 4/1/21.</b> |
| 120   | 859 SF - 1,547 SF | \$33.00/SF, Gross | Open Office Area, 2 POs, and Break Room with Kitchenette.<br>Contiguous with Suite 106 for a total of 1,547 SF. <b>Available Now.</b>     |