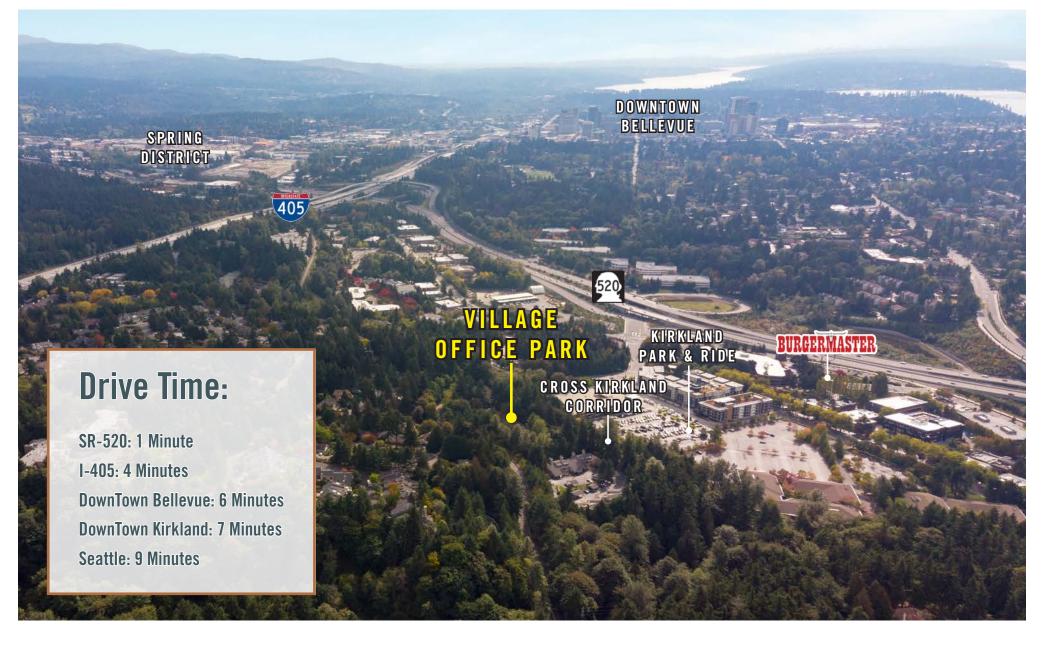

#### **PROPERTY DETAILS:**

- Immediate Access to I-405 and SR-520
- Adjacent to Kirkland Park & Ride, Major Bus Terminal, and Cross Kirkland Corridor
- Tranquil Park-like Setting
- Amenities Nearby Include Big Fish Grill, Dixie's BBQ, Burgermaster, and Daycare

## LOCATION MAP