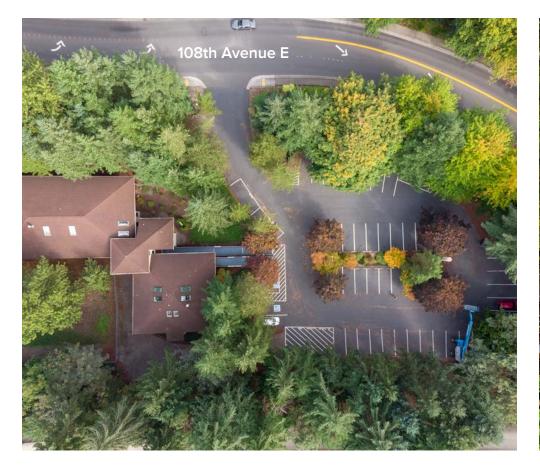

## LOCATION MAP

#### **PROPERTY DETAILS:**

- Immediate Access to I-405 and SR-520
- Adjacent to Kirkland Park & Ride, Major Bus Terminal, and Cross Kirkland Corridor
- Tranquil Park-like Setting
- Amenities Nearby Include Big Fish Grill, Dixie's BBQ, Burgermaster, and Daycare