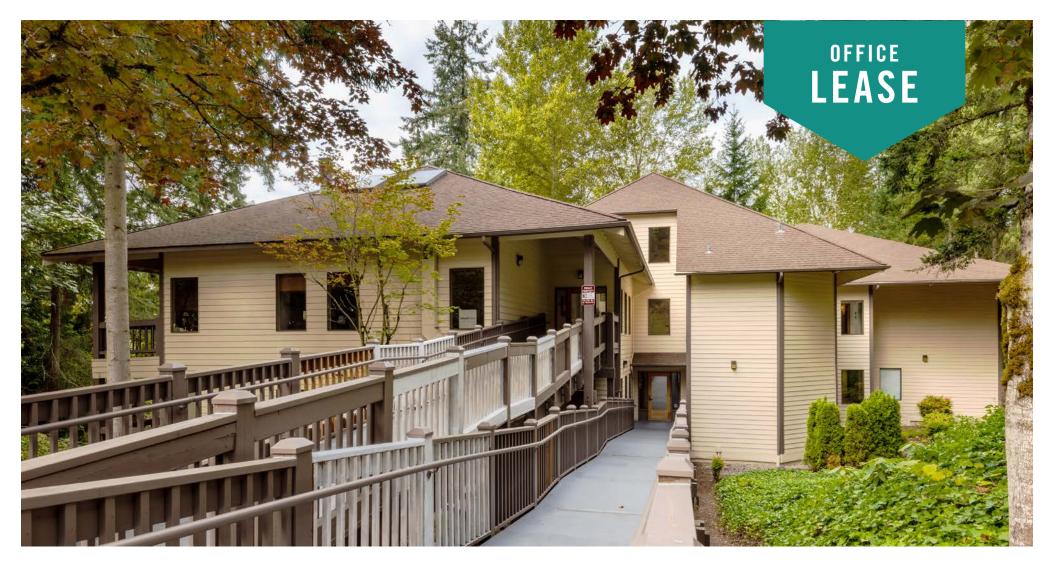

## VILLAGE OFFICE PARK

### 3805 108th Avenue NE | Bellevue, WA

### RARE, SMALL BELLEVUE OFFICE SPACES

688 SF - 1,547 SF Available \$33.00/SF, Gross