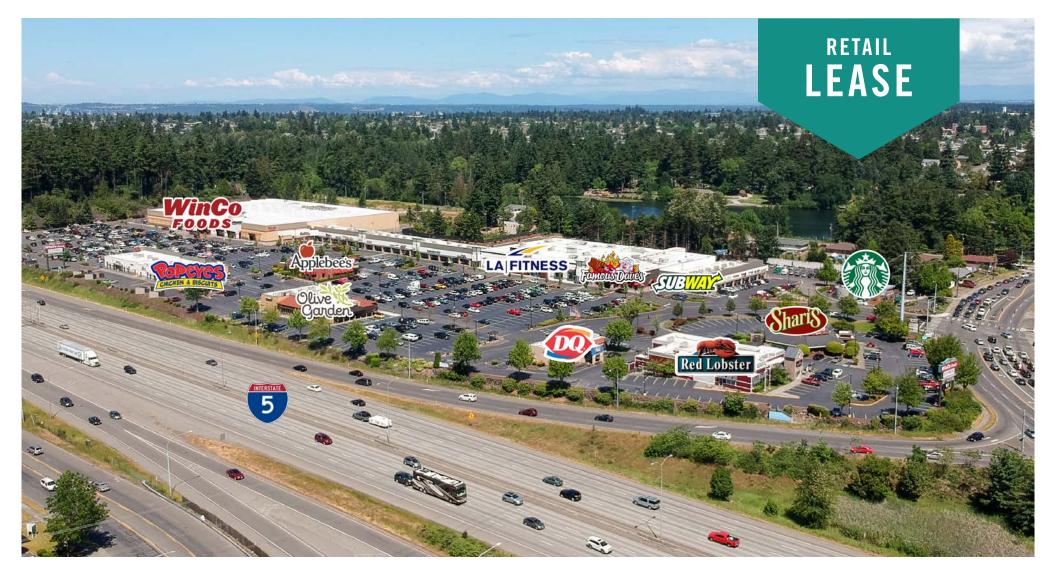

# RETAIL SPACE WITH I-5 VISIBILITY

#### **FEATURES:**

- WinCo Anchored Regional Power Center
- New Anchor Tenant LA Fitness
- Immediately off of I-5 (Exit 129-S 72nd Street)
- Densely Populated Retail Center with National Tenants: Starbuck's, Famous Dave's BBQ,
  Olive Garden, Red Lobster, Popeyes, Shari's,
  Dairy Queen, Applebee's, and Subway