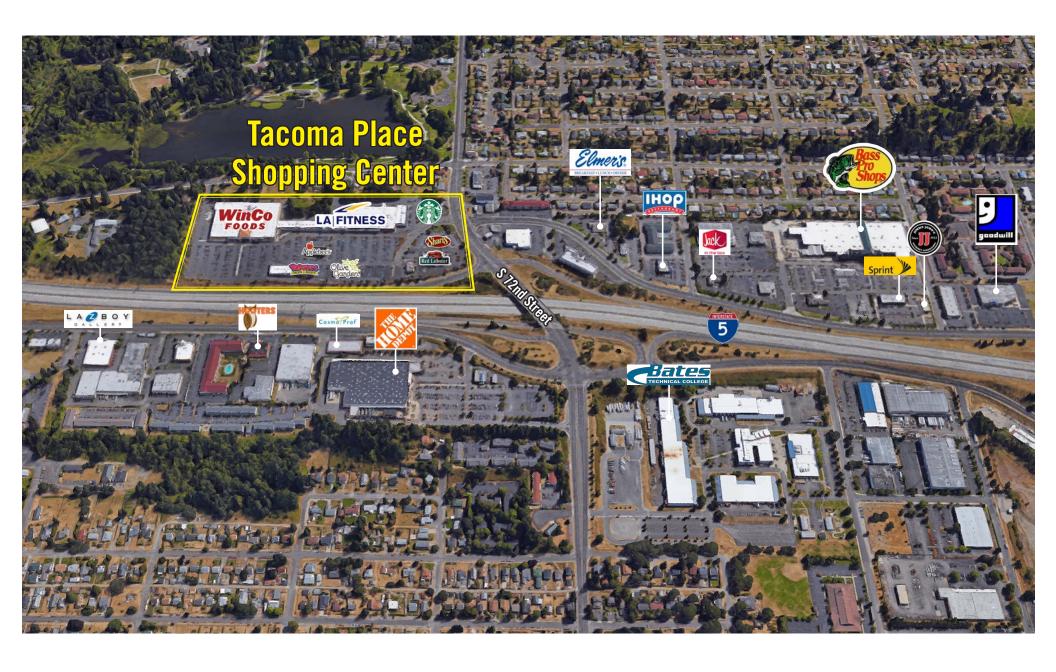

acoma, WA

Jack Rosen

425.289.2221 jack@rosenharbottle.com



# RETAIL SPACE WITH I-5 VISIBILITY

### 1,200 SF Available

#### **FEATURES:**

- WinCo Anchored Regional Power Center
- New Anchor Tenant LA Fitness
- Immediately off of I-5 (Exit 129-S 72nd Street)
- Densely Populated Retail Center with National Tenants: Starbuck's, Famous Dave's BBQ,
  Olive Garden, Red Lobster, Popeyes, Shari's,
  Dairy Queen, Applebee's, and Subway







## SITE PLAN

| Suite | Square Feet | Rate            | Available | Notes                                             |
|-------|-------------|-----------------|-----------|---------------------------------------------------|
| C-34  | 1,200 SF    | \$33.00/SF, NNN | Now       | Former Salon Space located across from Starbucks. |





# **LOCATION MAP**