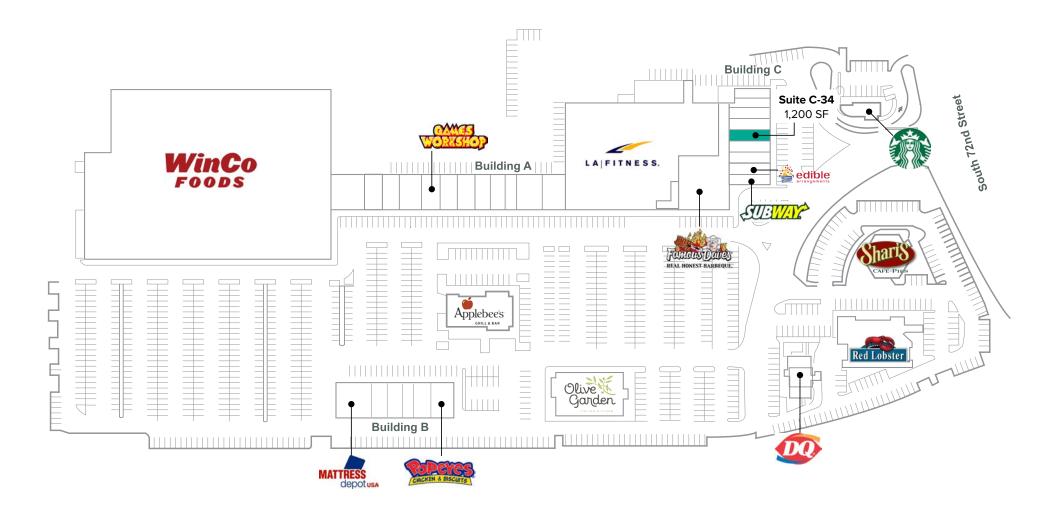

## SITE PLAN

| Suite | Square Feet | Rate            | Available | Notes                                             |
|-------|-------------|-----------------|-----------|---------------------------------------------------|
| C-34  | 1,200 SF    | \$33.00/SF, NNN | Now       | Former Salon Space located across from Starbucks. |