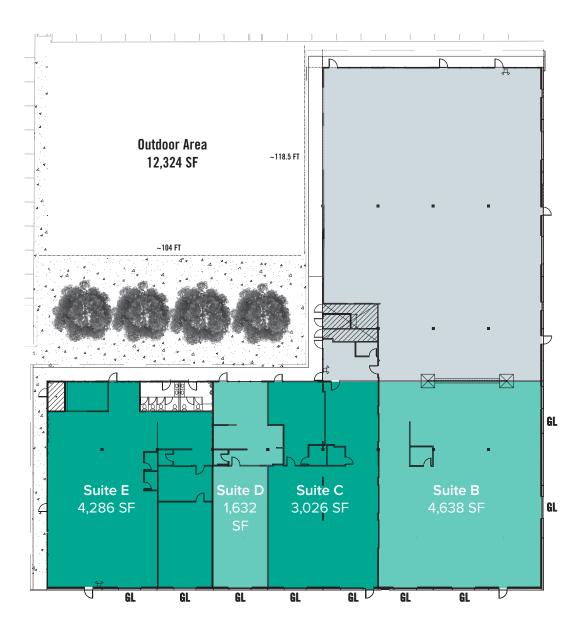

### FLOOR PLAN

### SUITE DETAILS

| Suite                                                 | Square Feet | Rate                 |
|-------------------------------------------------------|-------------|----------------------|
| В                                                     | 4,638 SF    | \$1.00/SF/Month, NNN |
| Notes: Suite includes 4 Grade-Level loading.          |             |                      |
| С                                                     | 3,026 SF    | \$1.00/SF/Month, NNN |
| Notes: Suite includes 2 Grade-Level loading.          |             |                      |
| D                                                     | 1,632 SF    | \$1.00/SF/Month, NNN |
| Notes: Suite includes 1 Grade-Level loading.          |             |                      |
| E                                                     | 4,286 SF    | \$2.00/SF/Month, NNN |
| Notes: Suite includes HVAC and 2 Grade-Level loading. |             |                      |
| B/C/D/E                                               | ~14,000 SF  | Call Agent           |
|                                                       |             |                      |