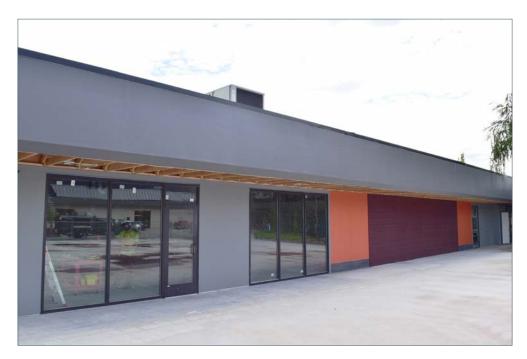

# NEWLY RENOVATED INDUSTRIAL BUILDING

## LOCATED IN THE HEART OF THE BEL-RED CORRIDOR

~14,000 SF Available

#### **FEATURES**

- Renovations to be completed in Q3 2020
- Sprinklers
- · Fully insulated
- · Grade-level loading
- Ample parking
- Quick access to SR-520 and I-405
- Close proximity to future Bel-Red Light Rail Station