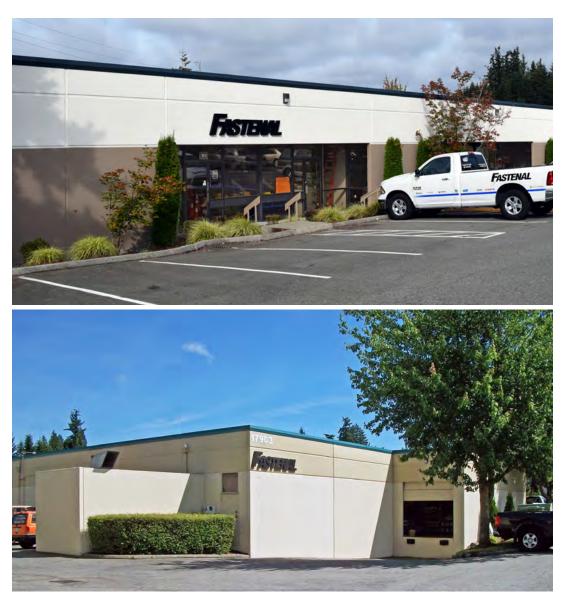

# **NORTHCREEK BUSINESS CENTER**

17903 Bothell-Everett Highway | Bothell, WA 98012

**Brian Stewart** (425) 289-2222 brians@rosenharbottle.com

## PURE WAREHOUSE SPACE

5,157 SF Available \$0.85/SF, NNN

#### **FEATURES:**

- Dock-High & Grade-Level Loading
- •480v, 3-Phase Power
- Quality Concrete-Tilt Building
- Quick Access to I-405
- Available October 1, 2018

Noishborh Lynnwood Edmo 212th Mountlake Terrace Woodwo Richmond Bothell Highlands (ennor Puget Sound Kirkland Joke Woshing Varrow Point TON HILRA Hunts Point Chy Seattle Bellevue Fall City