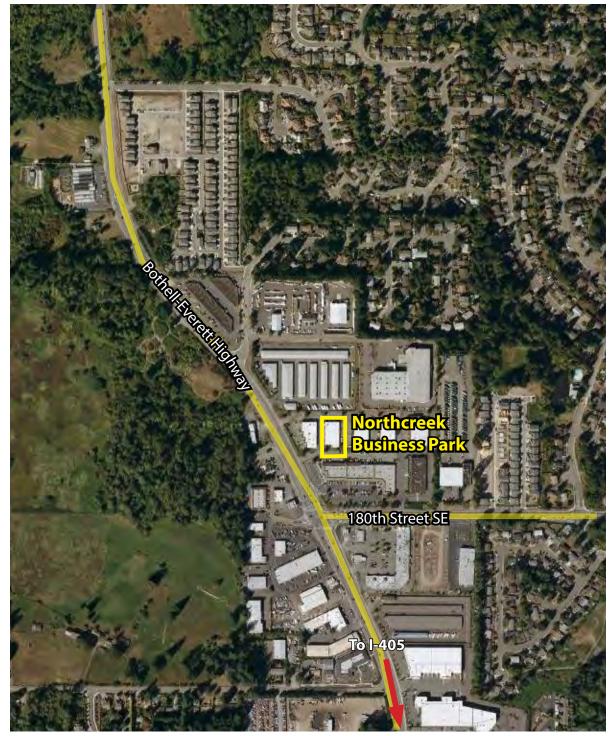

# **NORTHCREEK BUSINESS CENTER**

17903 Bothell-Everett Highway | Bothell, WA 98012

**Brian Stewart** (425) 289-2222 brians@rosenharbottle.com

#### **FEATURES:**

- Dock-High & Grade-Level Loading
- •480v, 3-Phase Power
- Quality Concrete-Tilt Building
- Quick Access to I-405
- Available October 1, 2018

Noishborh Lynnwood Edmo 212th Mountlake Terrace Woodwo Richmond Bothell Highlands (ennor Puget Sound Kirkland Joke Woshing Varrow Point TON HILRA Hunts Point Chy Seattle Bellevue Fall City