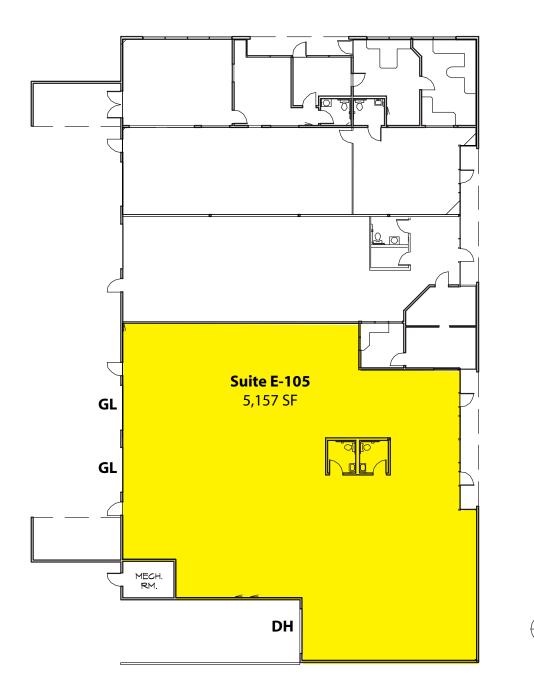

## PURE WAREHOUSE SPACE

5,157 SF Available \$0.85/SF, NNN

#### **FEATURES:**

- Dock-High & Grade-Level Loading
- •480v, 3-Phase Power
- Quality Concrete-Tilt Building
- Quick Access to I-405
- Available October 1, 2018

Noishborh Lynnwood Edmo 212th Mountlake Terrace Woodwo Richmond Bothell Highlands (ennor Puget Sound Kirkland Joke Woshing Varrow Point TON HILRA Hunts Point Chy Seattle Bellevue Fall City