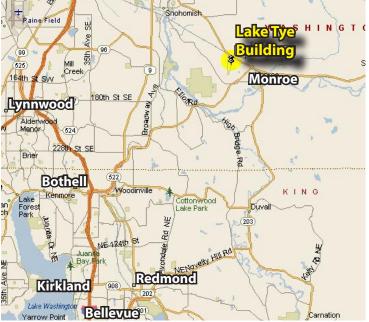

al Real Estate | P.O. Box 5003 Bellevue, WA 98009-5003 | phone: (425) 454-3030 fax: (425) 454-6705 | www.rosenharbottle.com





## TWO SMALL SPACES AVAILABLE! 959 - 1,329 SF \$19.50/SF, NNN

#### **SUITE DESCRIPTION:**

- Lake View (Suite 230)
- Corner Suite with Balcony (Suite 223)
- Long Window Line Provides Abundant Natural Light
- Ready for Tenant Improvements
- Monument Signage Available

#### **PROPERTY FEATURES:**

- Lake Front Building with Views
- Two Floors of Office over Ground Floor Retail
- 4.5 / 1,000 Parking Ratio Free
- \$8.99/SF NNN Expenses

#### Second Floor

RH

| Suite | Square Feet | Available |
|-------|-------------|-----------|
| 223   | 1,329 SF    | NOW       |
| 230   | 959 SF      | NOW       |

Note: Landlord can assist with build out



#### LOCATION MAP





For more inforamtion, contact:

#### **Rosen-Harbottle Commercial Real Estate**

#### Caleb Farnworth, CCIM

(425) 289-2235 calebf@rosenharbottle.com

www.rosenharbottle.com