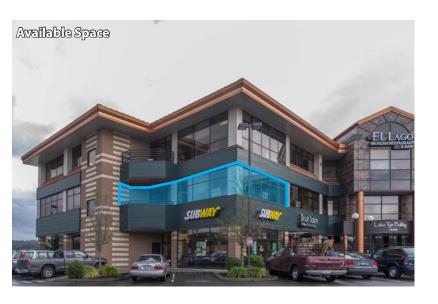

## TWO SMALL SPACES AVAILABLE! 959 - 1,329 SF \$19.50/SF, NNN

#### **SUITE DESCRIPTION:**

- Lake View (Suite 230)
- Corner Suite with Balcony (Suite 223)
- Long Window Line Provides Abundant Natural Light
- Ready for Tenant Improvements
- Monument Signage Available