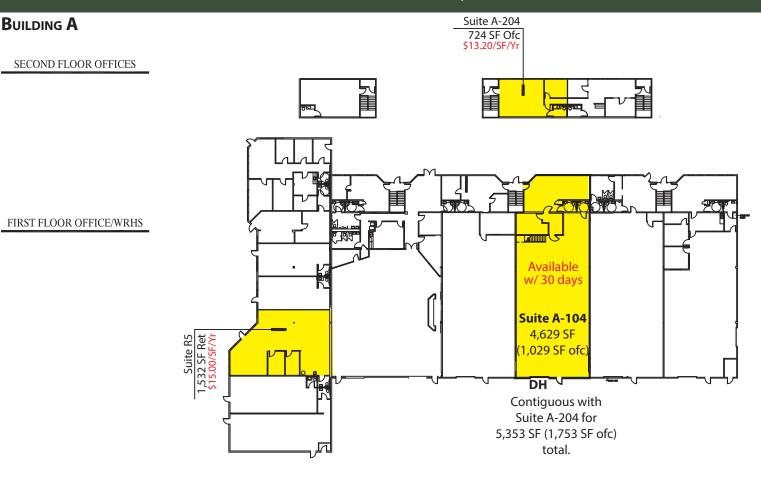

# LYNNWOOD EAST BUSINESS PARK

2027 - 2031 196th Street SW, Lynnwood, WA 98036

## 4,367 SF - 5,353 SF Available

### \$1.25/SF Ofc | \$0.65/SF Whse, NNN

### **FEATURES:**

- DH & GL Loading
- 22' Clear Height
- Great Access to I-5, I-405 & Hwy 99
- GC Zone Snohomish County: Industrial, Manufacturing, Retail, Auto, Church, Schools, Fitness
- Abundant Parking
- New Roof, Façade, Monument Sign