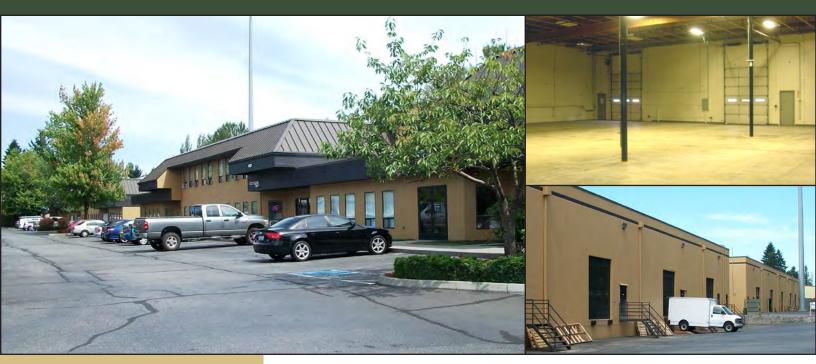

# LYNNWOOD EAST BUSINESS PARK

2027-2031 196th Street SW, Lynnwood, WA 98036

For more information, contact:

## **INDUSTRIAL/OFFICE FOR LEASE**

## 4,367 SF - 5,353 SF Available

### **FEATURES:**

- DH & GL Loading
- 22' Clear Height
- Great Access to I-5, I-405 & Hwy 99
- GC Zone Snohomish County: Industrial, Manufacturing, Retail, Auto, Church, Schools, Fitness
- Abundant Parking
- New Roof, Façade, Monument Sign