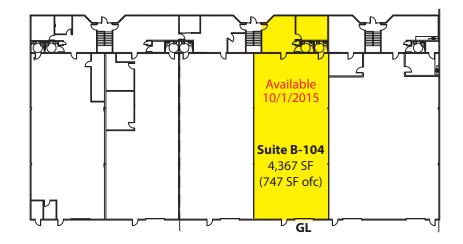

# LYNNWOOD EAST BUSINESS PARK

2027 - 2031 196th Street SW, Lynnwood, WA 98036

#### **B**UILDING **B**

#### SECOND FLOOR OFFICES

FIRST FLOOR OFFICE/WRHS

Suite B-205

Rosen-Harbottle Commercial Real Estate | P.O. Box 5003 Bellevue, WA 98009-5003 phone: (425) 454-3030 fax: (425) 454-6705 | www.rosenharbottle.com