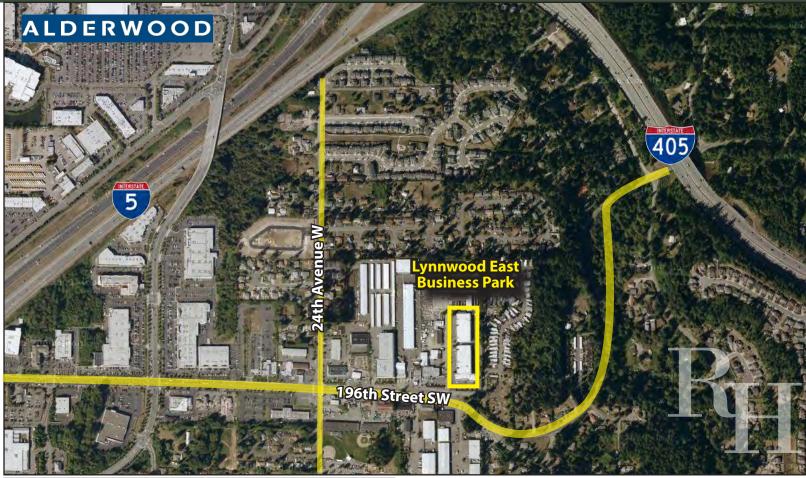

## LYNNWOOD EAST BUSINESS PARK

2027 - 2031 196th Street SW, Lynnwood, WA 98036

For more information, contact:

### ROSEN~HARBOTTLE COMMERCIAL REAL ESTATE

**Caleb Farnworth, CCIM** (425) 289-2235 calebf@rosenharbottle.com

www.rosenharbottle.com

Rosen~Harbottle Commercial Real Estate | P.O. Box 5003 Bellevue, WA 98009-5003 phone: (425) 454-3030 fax: (425) 454-6705 | www.rosenharbottle.com