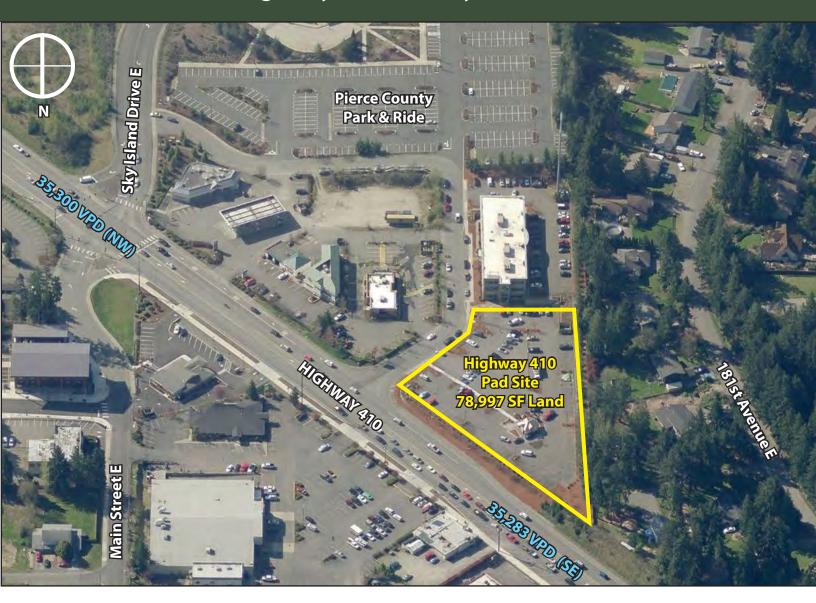

### **HIGHWAY 410 PAD SITE**

18207 Highway 410, Bonney Lake, WA 98391

PAD SITE FOR LEASE

# 1.81 Acres (78,997 SF) FEATURES:

• 445' Frontage on Highway 410

• GREAT Visibility, Access & Parking

C2 Zoned - Drive-Thru Approved

Utilities Stubbed to Pad

High Traffic Counts & Strong Demographics

Next to Pierce County Park & Ride