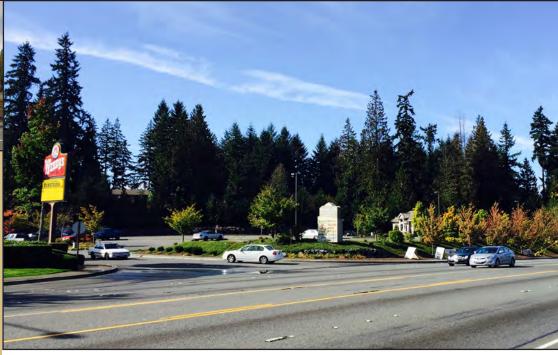

### **HIGHWAY 410 PAD SITE**

18207 Highway 410, Bonney Lake, WA 98391

PAD SITE FOR LEASE

# 1.81 Acres (78,997 SF) FEATURES:

• 445' Frontage on Highway 410

• GREAT Visibility, Access & Parking

C2 Zoned - Drive-Thru Approved

Utilities Stubbed to Pad

High Traffic Counts & Strong Demographics

Next to Pierce County Park & Ride