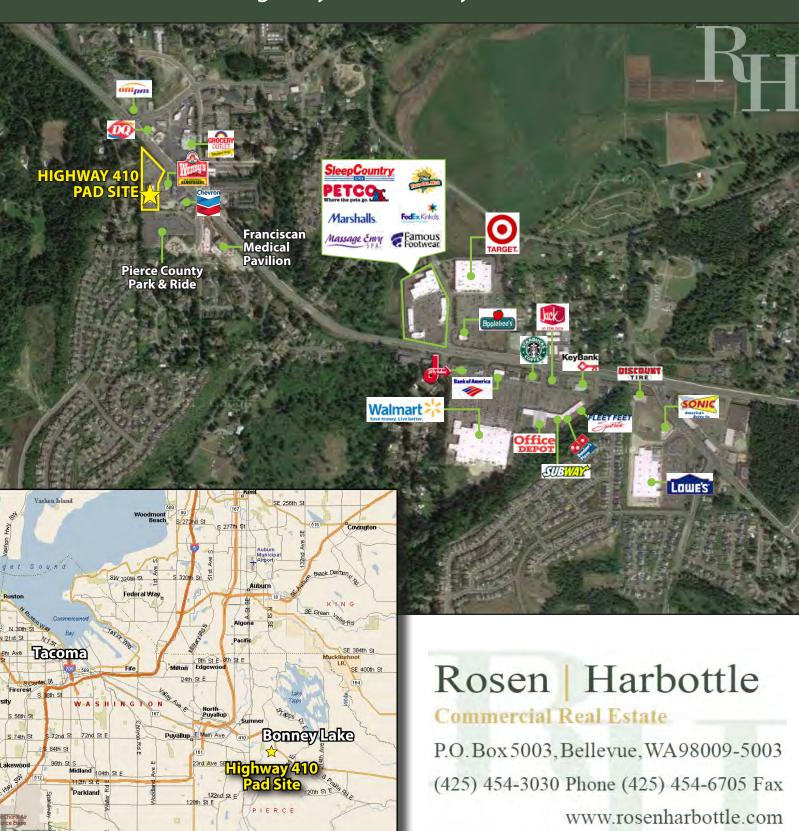

## **HIGHWAY 410 PAD SITE**

18207 Highway 410, Bonney Lake, WA 98391

For more information, contact:

176th St E