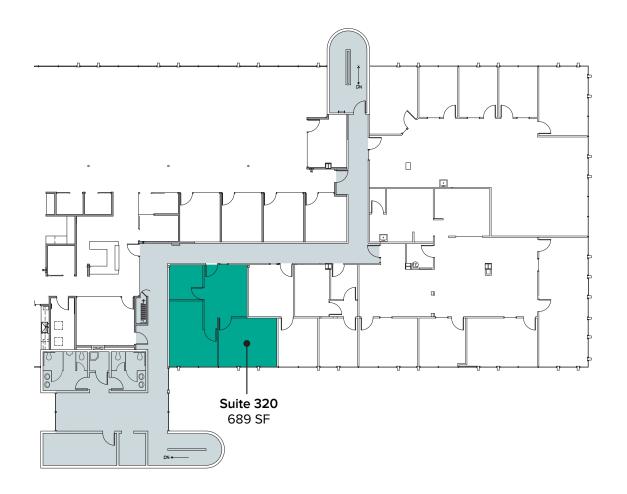

## THIRD LEVEL FLOOR PLAN

#### **SUITE 320 FEATURES**

- Available 11/1/2022
- 689 SF
- \$40.00/SF, Full Service
- 2 Private Offices
- Reception Area
- Kitchenette