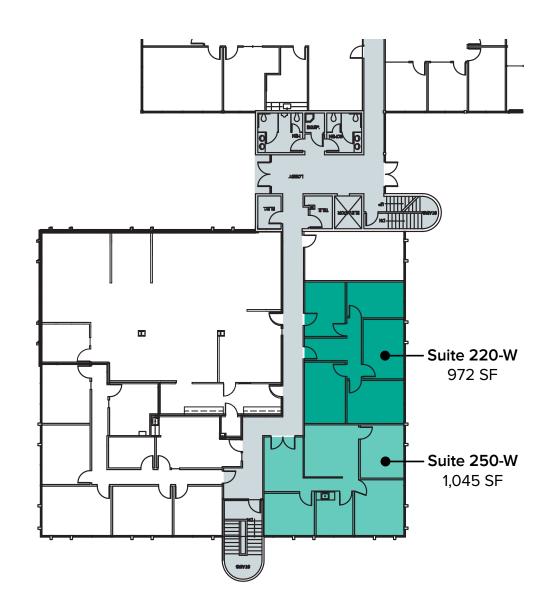

## SECOND LEVEL FLOOR PLAN

#### **SUITE 220-W FEATURES**

- Available Now
- 972 SF
- \$40.00/SF, Full Service
- Reception Area
- 4 Private Offices
- Contiguous with Suite 250-W for a total of 2,017 SF

#### **SUITE 250-W FEATURES**

- Available 1/1/2023
- 1,045 SF
- \$40.00/SF, Full Service
- 3 Private Offices
- Kitchenette
- Contiguous with Suite 220-W for a total of 2,017 SF