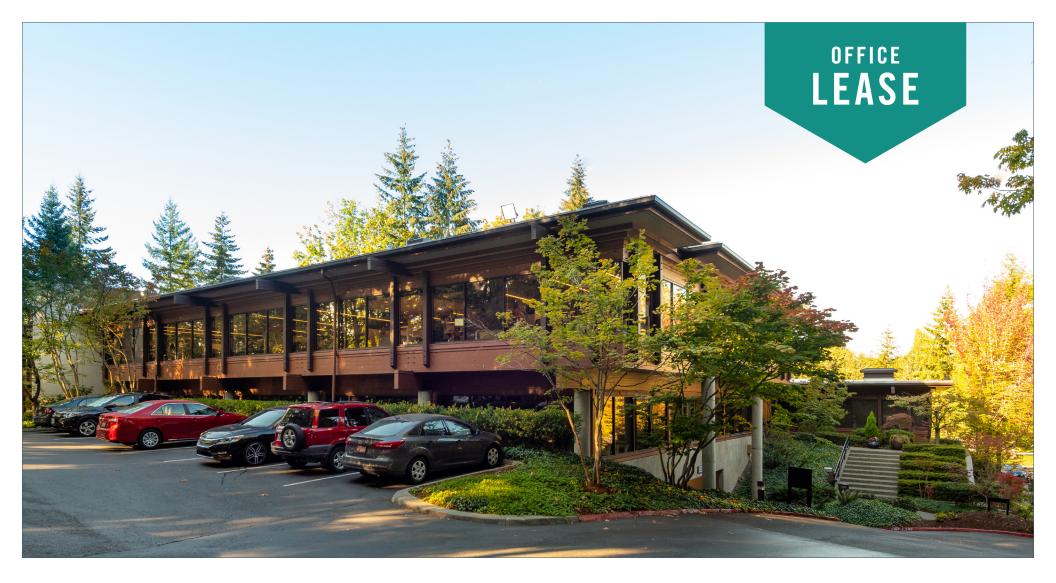

## PARK HEIGHTS BUILDING

1800 112th Avenue NE | Bellevue, WA

# OFFICE SPACES NEAR DOWNTOWN BELLEVUE

\$40.00/SF, Full Service 689 SF - 2,017 SF Available

### **PROPERTY FEATURES:**

- Close-In Bellevue Location
- Free Surface Parking
- Minutes from Downtown Bellevue, Bellevue Square,
  Overlake Medical Center, and Spring District
- Located next to I-405 and SR-520