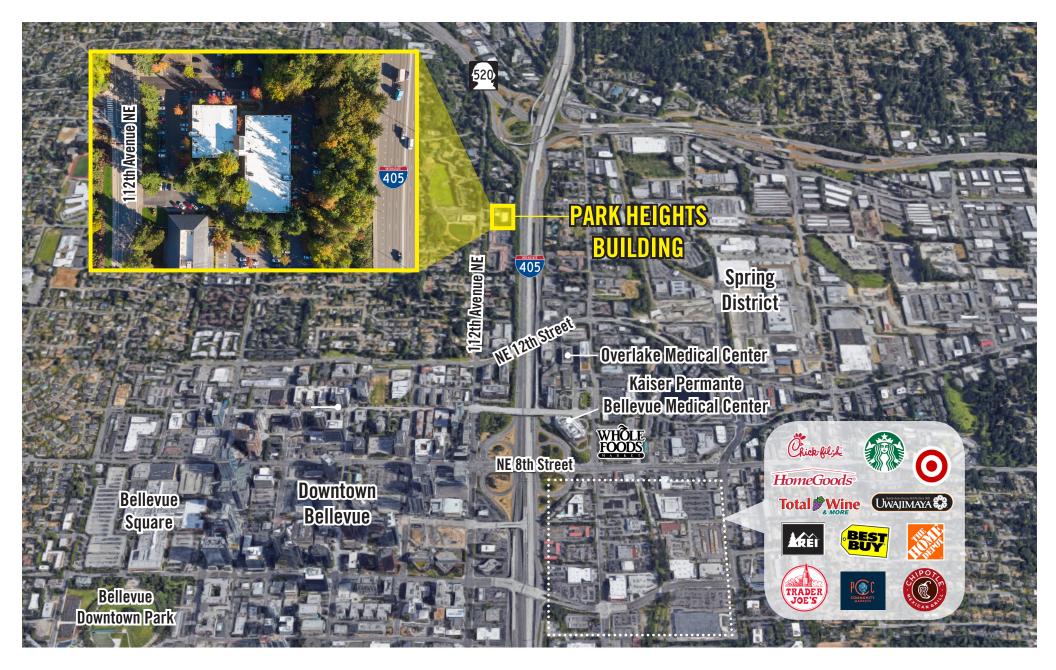

ilable

### **PROPERTY FEATURES:**

- Close-In Bellevue Location
- Free Surface Parking
- Minutes from Downtown Bellevue, Bellevue Square,
  Overlake Medical Center, and Spring District
- Located next to I-405 and SR-520



## SECOND LEVEL FLOOR PLAN

#### **SUITE 220-W FEATURES**

- Available Now
- 972 SF
- \$40.00/SF, Full Service
- Reception Area
- 4 Private Offices
- Contiguous with Suite 250-W for a total of 2,017 SF

#### **SUITE 250-W FEATURES**

- Available 1/1/2023
- 1,045 SF
- \$40.00/SF, Full Service
- 3 Private Offices
- Kitchenette
- Contiguous with Suite 220-W for a total of 2,017 SF





## THIRD LEVEL FLOOR PLAN

#### **SUITE 320 FEATURES**

- Available 11/1/2022
- 689 SF
- \$40.00/SF, Full Service
- 2 Private Offices
- Reception Area
- Kitchenette





# **LOCATION MAP**