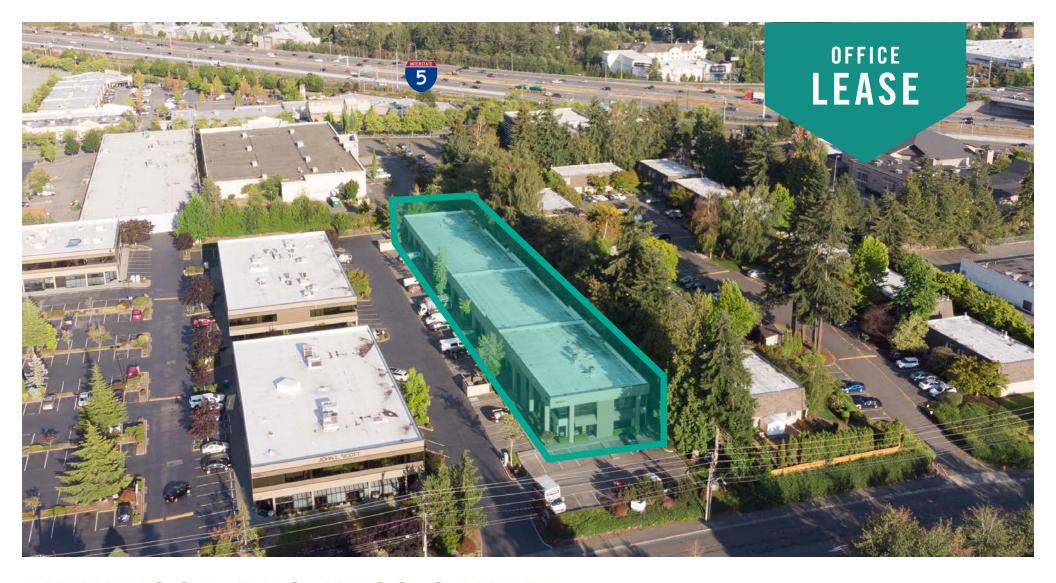

# LYNNWOOD BUSINESS CENTER

19231 36th Avenue W | Lynnwood, WA

Caleb Farnworth, CCIM

425.289.2235 calebf@rosenharbottle.com

# CREATIVE OFFICE SPACES MINUTES FROM ALDERWOOD MALL

1,645 SF - 4,638 SF Available