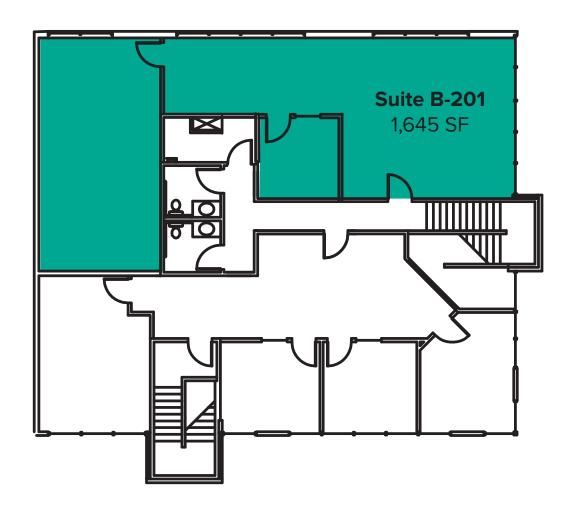

## SECOND LEVEL FLOOR PLAN

#### **AMENITIES & FEATURES:**

- Office space for Sublease
- 1,645 SF
- \$29.00/SF, Gross
- 1 Private office
- Open work area
- Landlord will construct additional private offices for tenant
- Contiguous with Suite A for a total of 4,638 SF