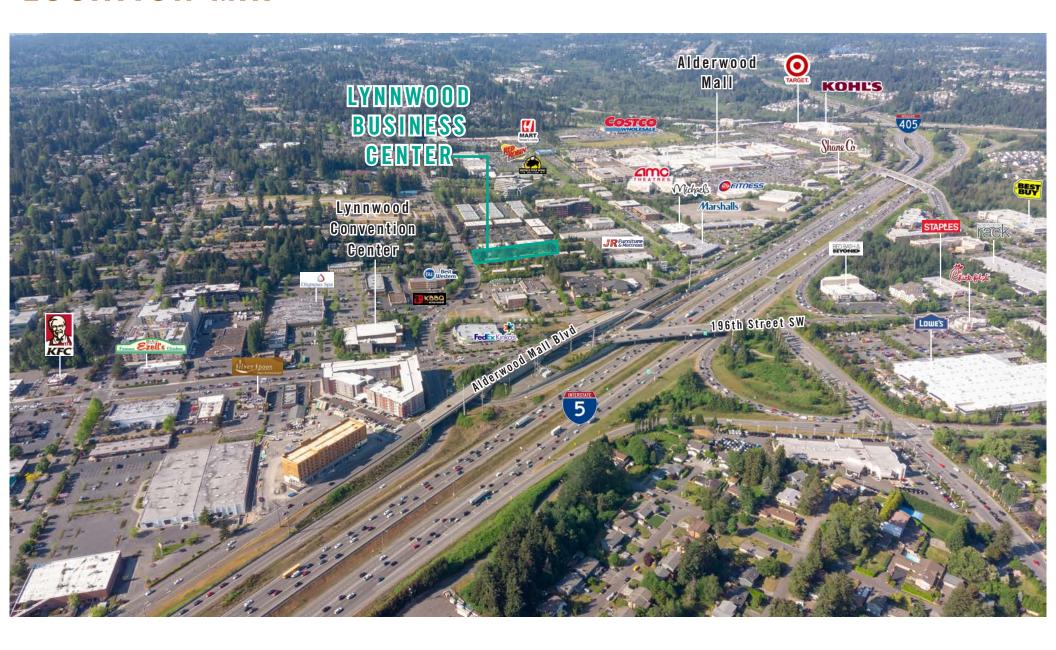

al Light
- Quick Access to I-5, I-405 & Hwy 99
- Near Convention Center & Alderwood Mall Amenities
- Comcast & Frontier High-Speed Internet Available



## FIRST LEVEL FLOOR PLAN

#### **AMENITIES & FEATURES:**

- Entire first floor office available
- 2,993 SF
- \$26.00/SF, Gross
- 2 Private offices
- Open office area
- Front and side entrances
- Kitchenette and dishwasher
- Natural lighting
- 2 Internal restrooms
- Building signage available
- Contiguous with Suite B-201 for a total of 4,638 SF





## SECOND LEVEL FLOOR PLAN

#### **AMENITIES & FEATURES:**

- Office space for Sublease
- 1,645 SF
- \$29.00/SF, Gross
- 1 Private office
- Open work area
- Landlord will construct additional private offices for tenant
- Contiguous with Suite A for a total of 4,638 SF





# **LOCATION MAP**