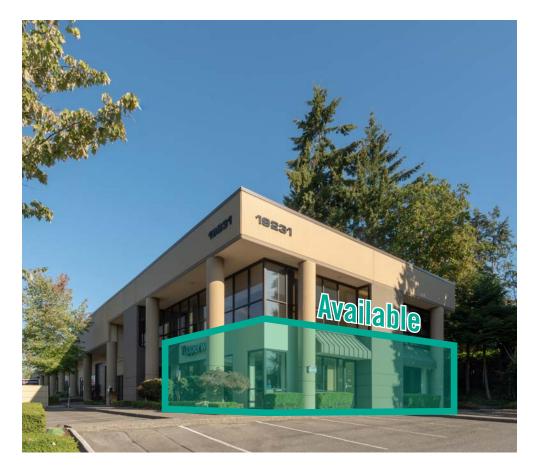

#### **BUILDING DETAILS:**

- Building Signage
- Efficient Floor Plan
- Floor to Ceiling Windows Great Natural Light
- Quick Access to I-5, I-405 & Hwy 99
- Near Convention Center & Alderwood Mall Amenities
- Comcast & Frontier High-Speed Internet Available

#### **AMENITIES & FEATURES:**

- Entire first floor office available
- 2,993 SF
- \$26.00/SF, Gross
- 2 Private offices
- Open office area
- Front and side entrances
- Kitchenette and dishwasher
- Natural lighting
- 2 Internal restrooms
- Building signage available
- Contiguous with Suite B-201 for a total of 4,638 SF