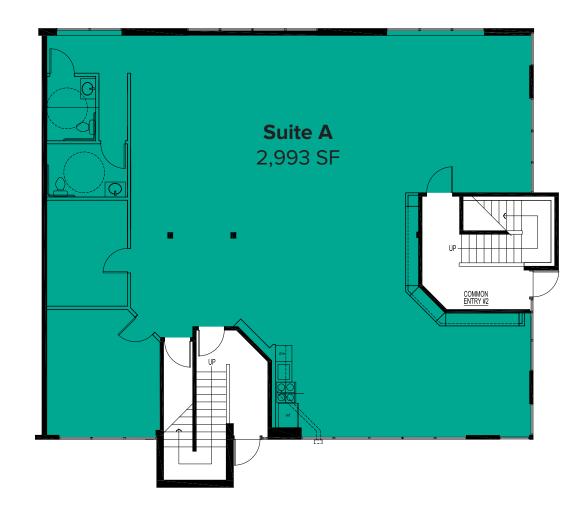

## FIRST LEVEL FLOOR PLAN

#### **AMENITIES & FEATURES:**

- Entire first floor office available
- 2,993 SF
- \$26.00/SF, Gross
- 2 Private offices
- Open office area
- Front and side entrances
- Kitchenette and dishwasher
- Natural lighting
- 2 Internal restrooms
- Building signage available
- Contiguous with Suite B-201 for a total of 4,638 SF