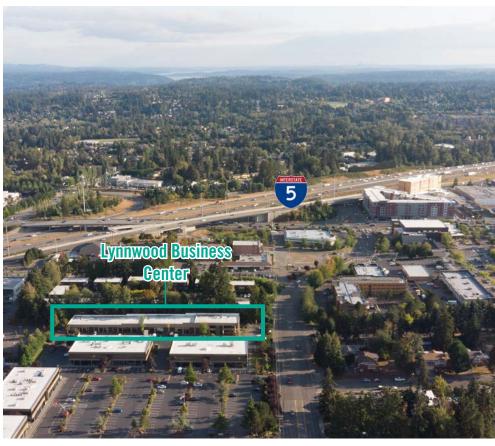

# LYNNWOOD BUSINESS CENTER

19231 36th Avenue W | Lynnwood, WA

Caleb Farnworth, CCIM

425.289.2235 calebf@rosenharbottle.com







# CREATIVE OFFICE SPACES MINUTES FROM ALDERWOOD MALL

1,645 SF - 4,638 SF Available

#### **BUILDING DETAILS:**

- Building Signage
- Efficient Floor Plan
- Floor to Ceiling Windows Great Natural Light
- Quick Access to I-5, I-405 & Hwy 99
- Near Convention Center & Alderwood Mall Amenities
- Comcast & Frontier High-Speed Internet Available



## FIRST LEVEL FLOOR PLAN

#### **AMENITIES & FEATURES:**

- Entire first floor office available
- 2,993 SF
- \$26.00/SF, Gross
- 2 Private offices
- Open office area
- Front and side entrances
- Kitchenette and dishwasher
- Natural lighting
- 2 Internal restrooms
- Building signage available
- Contiguous with Suite B-201 for a total of 4,638 SF





## SECOND LEVEL FLOOR PLAN

#### **AMENITIES & FEATURES:**

- Office space for Sublease
- 1,645 SF