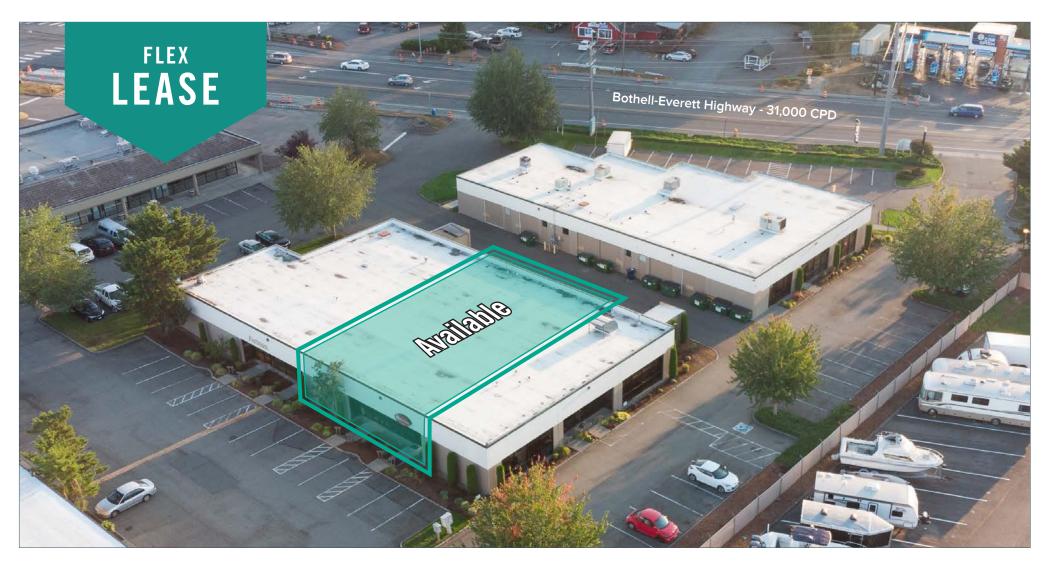

# NORTHCREEK BUSINESS PARK, Building E

17901 - 17909 Bothell-Everett Highway | Bothell, WA

#### **SUITE E-102**

- Available 9/1/2021
- 1,642 SF (564 SF ofc)
- \$2,053/Month, NNN
- · Office/Warehouse Space
- 1 Restroom
- 1 Grade-level Loading Door
- Contiguous with Suite E-103 for a total of 3,949 SF (\$4,541/Month, NNN)

### **SUITE E-103**

- Available 9/1/2021
- 2,307 SF (893 SF ofc)
- \$2,884/Month, NNN
- Office/Warehouse Space
- 2 Restrooms
- 1 Grade-level Loading Door
- Contiguous with Suite E-102 for a total of 3,949 SF (\$4,541/Month, NNN)