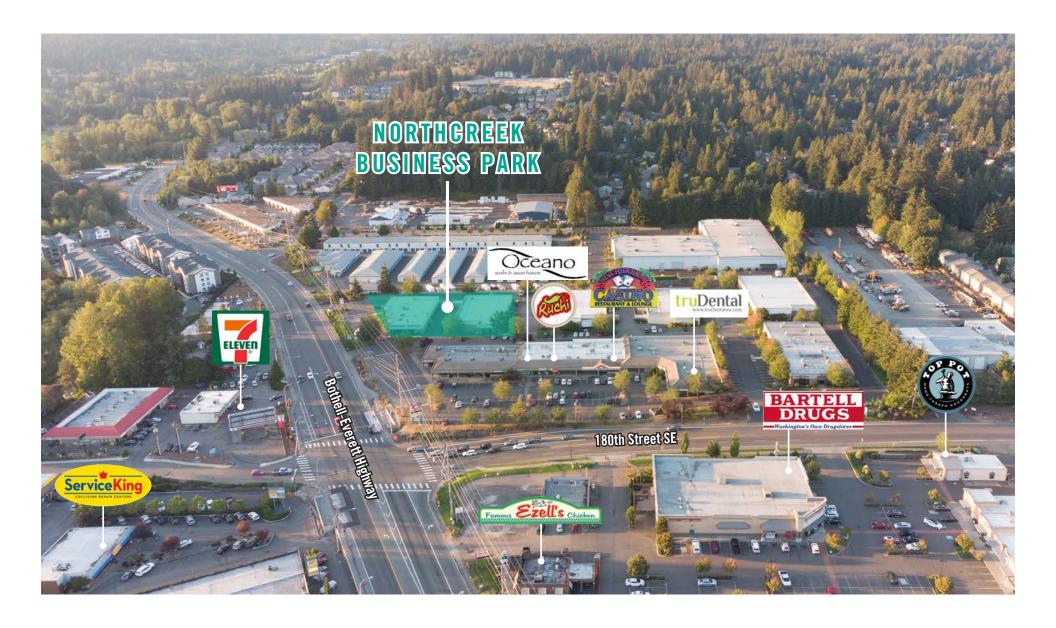

# NORTHCREEK BUSINESS PARK, Building E

17901 - 17909 Bothell-Everett Highway | Bothell, WA

### **Brian Stewart**

425.289.2222 brians@rosenharbottle.com



## BUILDING E FLOOR PLAN

#### **SUITE E-102**

- Available 9/1/2021
- 1,642 SF (564 SF ofc)
- \$2,053/Month, NNN
- · Office/Warehouse Space
- 1 Restroom
- 1 Grade-level Loading Door
- Contiguous with Suite E-103 for a total of 3,949 SF (\$4,541/Month, NNN)

### **SUITE E-103**

- Available 9/1/2021
- 2,307 SF (893 SF ofc)
- \$2,884/Month, NNN
- Office/Warehouse Space
- 2 Restrooms
- 1 Grade-level Loading Door
- Contiguous with Suite E-102 for a total of 3,949 SF (\$4,541/Month, NNN)





# **LOCATION MAP**