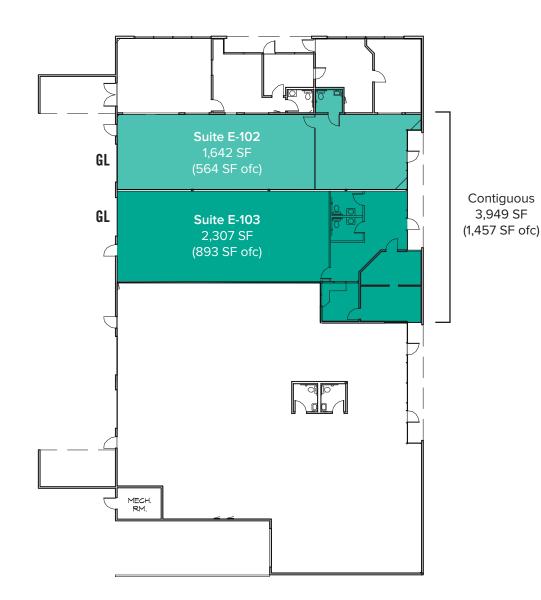

## BUILDING E FLOOR PLAN

#### **SUITE E-102**

- Available 9/1/2021
- 1,642 SF (564 SF ofc)
- \$2,053/Month, NNN
- · Office/Warehouse Space
- 1 Restroom
- 1 Grade-level Loading Door
- Contiguous with Suite E-103 for a total of 3,949 SF (\$4,541/Month, NNN)

### **SUITE E-103**

- Available 9/1/2021
- 2,307 SF (893 SF ofc)
- \$2,884/Month, NNN
- Office/Warehouse Space
- 2 Restrooms
- 1 Grade-level Loading Door
- Contiguous with Suite E-102 for a total of 3,949 SF (\$4,541/Month, NNN)