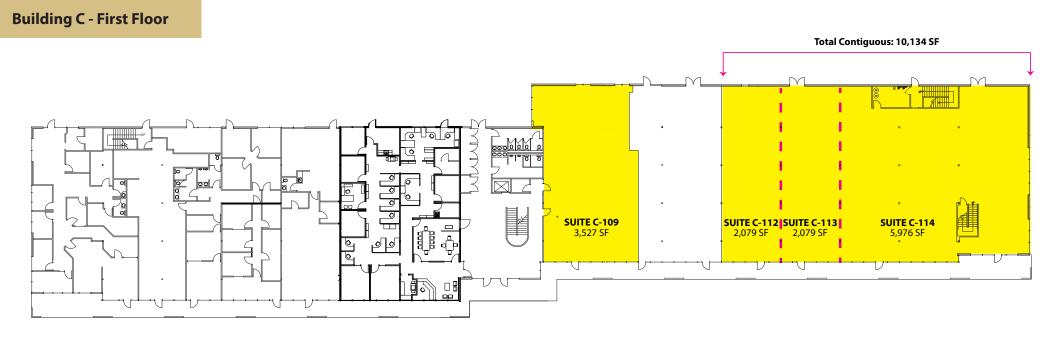

# **Office/Tech or Retail Space** 2,079 SF - 10,134 SF Full Floor Available

### **FEATURES:**

- •\$12.00/SF, NNN
- Turn Key Build Out
- Custom Suite Sizes Ready for Build Out
- Prominent Signage on N Central Avenue
- Quick Access to SR 167, SR 516 & Downtown Kent
- New Lobby Renovation & Exterior Paint
- Concrete, Steel & Glass Construction
- 5% Commission + \$1.00/SF Bonus -