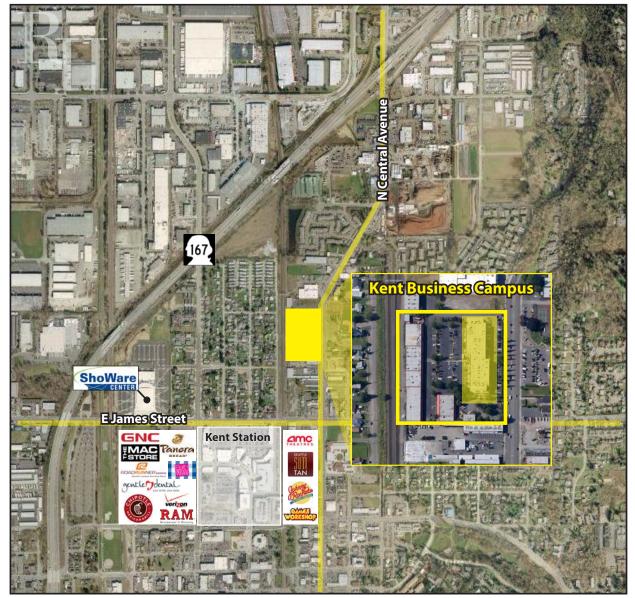

# KENT BUSINESS CAMPUS

841 N Central Avenue, Kent, WA 98032

Rosen~Harbottle Commercial Real Estate | P.O. Box 5003 Bellevue, WA 98009-5003 phone: (425) 454-3030 fax: (425) 454-6705 | www.rosenharbottle.com

## **KENT BUSINESS CAMPUS** 841 N Central Avenue, Kent, WA 98032

Rosen-Harbottle Commercial Real Estate | P.O. Box 5003 Bellevue, WA 98009-5003 phone: (425) 454-3030 fax: (425) 454-6705 | www.rosenharbottle.com

## **KENT BUSINESS CAMPUS** 841 N Central Avenue, Kent, WA 98032

For more information, contact: