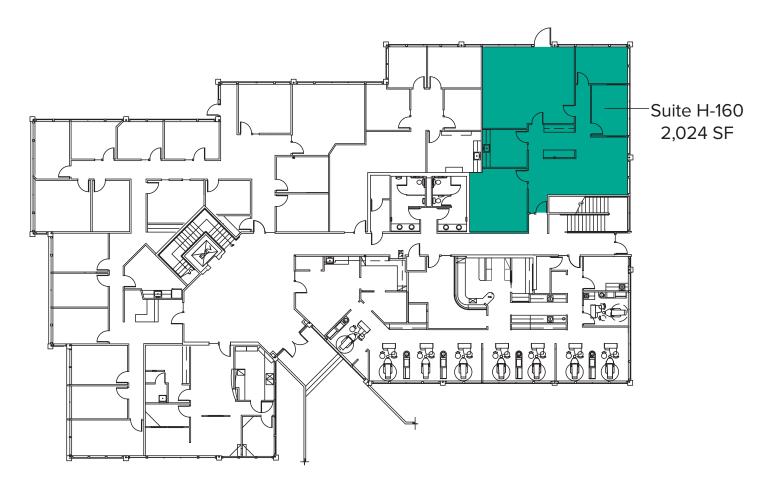

# BUILDING H (22525) FLOOR PLAN

| Suite | Square Feet | Rate            |
|-------|-------------|-----------------|
| H-160 | 2,024 SF    | \$28.00/SF, NNN |

Notes: Direct and Lobby Entrances. 2 Private Offices, 1 Conference Room, Break Room, and Open Work Space. **Available with 30 days' notice.** 