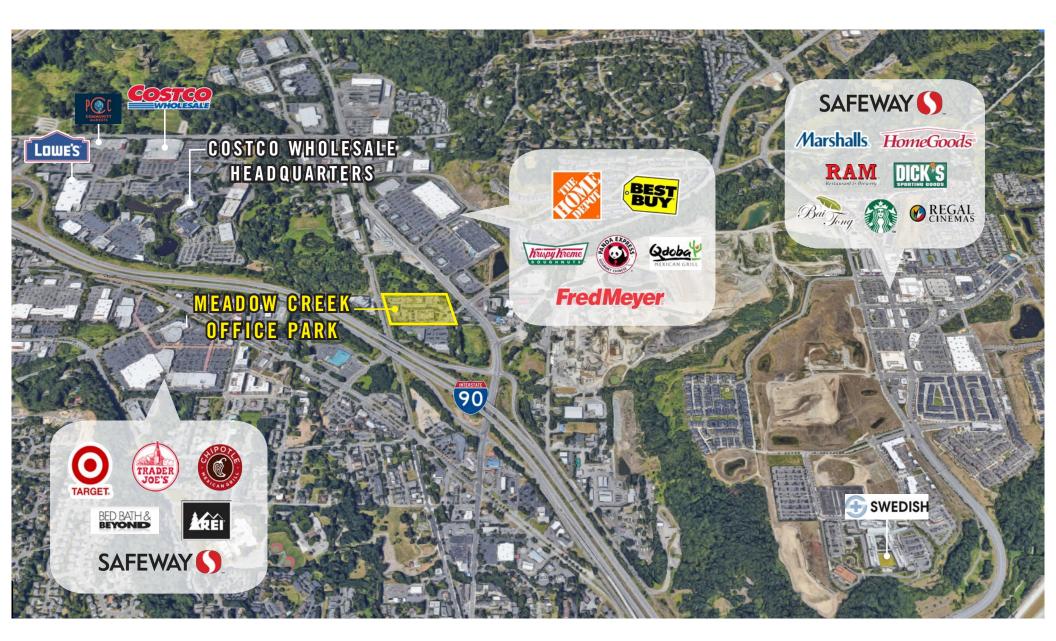

## LOCATION MAP

#### **OFFICE PARK DETAILS:**

- Minutes from Costco Headquarters
- Amazing Location off I-90 at Front St/E Lake Sammamish Pkwy
- Nearby Amenities Include Retailers, Grocers, Restaurants, Hospital & Parks
- Park-Like, Campus Setting with Free Surface Parking