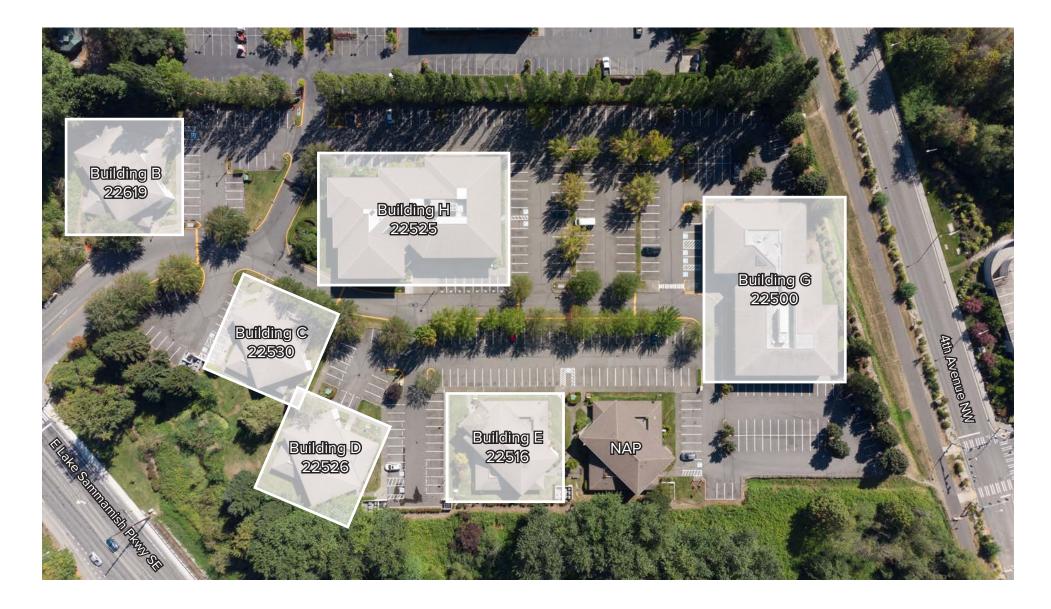

## MEADOW CREEK OFFICE PARK

#### 22500 - 22619 SE 64th Place | Issaquah, WA

Brian Stewart

425.289.2222 brians@rosenharbottle.com

425.454.3030 rosenharbottle.com

#### **OFFICE PARK DETAILS:**

- Minutes from Costco Headquarters
- Amazing Location off I-90 at Front St/E Lake Sammamish Pkwy
- Nearby Amenities Include Retailers, Grocers, Restaurants, Hospital & Parks
- Park-Like, Campus Setting with Free Surface Parking