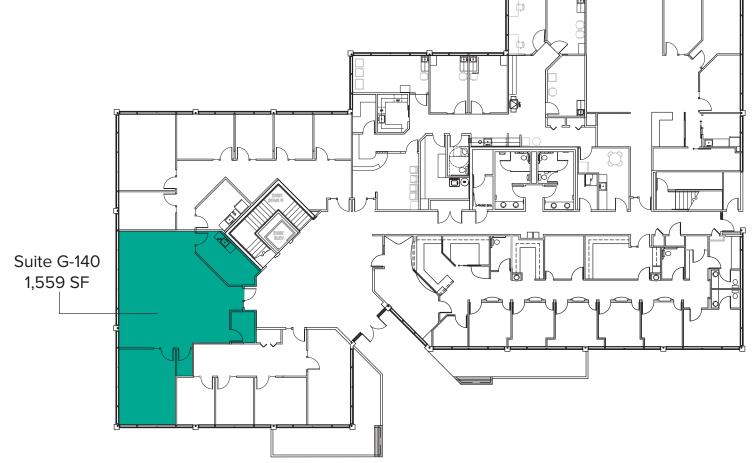

### BUILDING G (22500) FIRST LEVEL FLOOR PLAN

Notes: First Floor Office. 1 Private Office, Break Room, Storage, and Open Work Space. **Available Now.** 