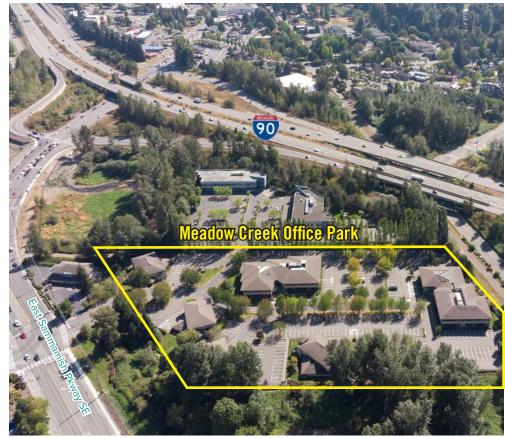

## LOCATION MAP

#### **OFFICE PARK DETAILS:**

- Minutes from Costco Headquarters
- Amazing Location off I-90 at Front St/E Lake Sammamish Pkwy
- Nearby Amenities Include Retailers, Grocers, Restaurants, Hospital & Parks
- Park-Like, Campus Setting with Free Surface Parking