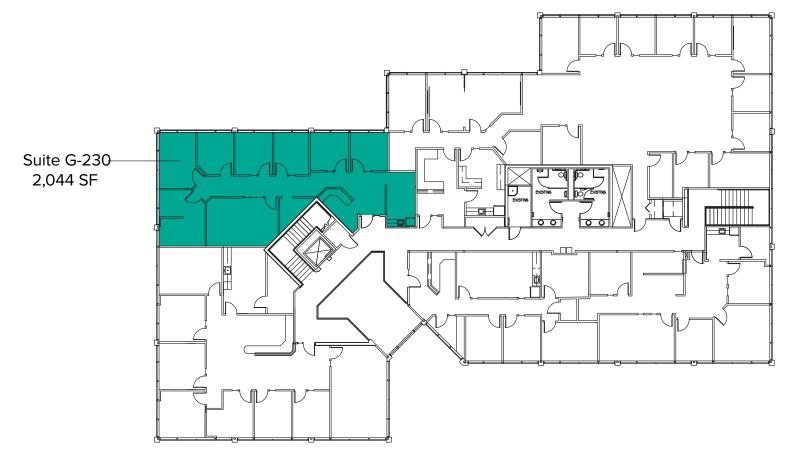

# BUILDING H (22525) FLOOR PLAN

| Suite | Square Feet | Rate            |
|-------|-------------|-----------------|
| H-160 | 2,024 SF    | \$28.00/SF, NNN |

Notes: Direct and Lobby Entrances. 2 Private Offices, 1 Conference Room, Break Room, and Open Work Space. **Available with 30 days' notice.** 