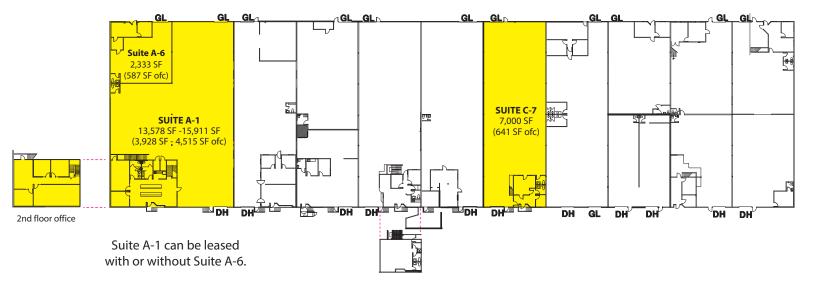

### **RARE WAREHOUSE AVAILABLE**

| Suite   | Total SF  | Office SF | Rent/<br>Month | NNN     | Total/<br>Month | Avail  |
|---------|-----------|-----------|----------------|---------|-----------------|--------|
| A-1     | 13,578 SF | 3,928 SF  | \$11,865       | \$3,802 | \$15,667        | 4/1/16 |
| A-1/A-6 | 15,911 SF | 4,515 SF  | \$13,845       | \$4,455 | \$18,300        | 4/1/16 |
| C-7     | 7,000 SF  | 641 SF    | \$5,189        | \$1,960 | \$7,149         | 1/1/17 |

#### **SPACE AVAILABLE**

| Suite   | Square Footage           |  |
|---------|--------------------------|--|
| A-1     | 13,578 SF (3,928 SF ofc) |  |
| A-1/A-6 | 15,911 SF (4,515 SF ofc) |  |
| C-7     | 7,000 SF (641 SF ofc)    |  |