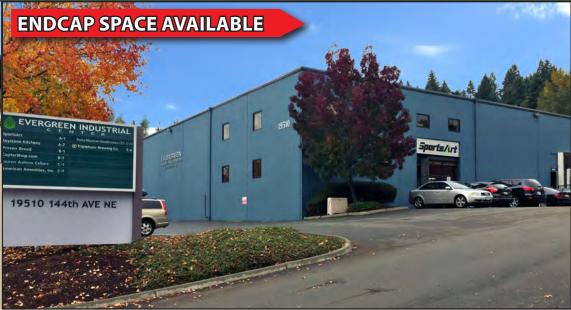

### **EVERGREEN INDUSTRIAL CENTER**

19510 144th Avenue NE, Woodinville, WA 98072





### **RARE WAREHOUSE AVAILABLE**

| Suite   | Total SF  | Office SF | Rent/<br>Month | NNN     | Total/<br>Month | Avail  |
|---------|-----------|-----------|----------------|---------|-----------------|--------|
| A-1     | 13,578 SF | 3,928 SF  | \$11,865       | \$3,802 | \$15,667        | 4/1/16 |
| A-1/A-6 | 15,911 SF | 4,515 SF  | \$13,845       | \$4,455 | \$18,300        | 4/1/16 |
| C-7     | 7,000 SF  | 641 SF    | \$5,189        | \$1,960 | \$7,149         | 1/1/17 |

#### **FEATURES:**

- \$1.35/SF Office | \$0.68/SF Whse
- Visibility Facing 144th Avenue NE
- Quick Access to SR 522 & I-405
- DH & GL Loading
- 20' 24' Clear Height
- Sprinklered & 3-Phase Power
- Ideal Uses: Distribution, Manufacturing, Storage, Winery, & Brewery (Recreation Use Considered)

Rosen~Harbottle Co