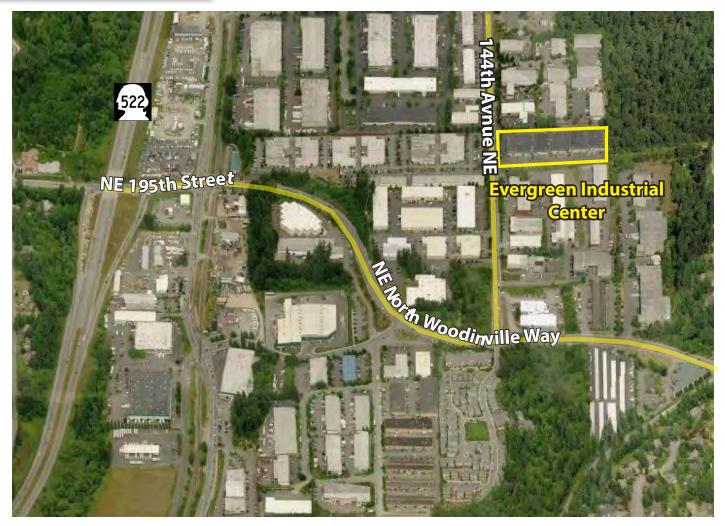

## **EVERGREEN INDUSTRIAL CENTER**

19510 144th Avenue NE, Woodinville, WA 98072

#### LOCATION INFORMATION

For more information, contact: