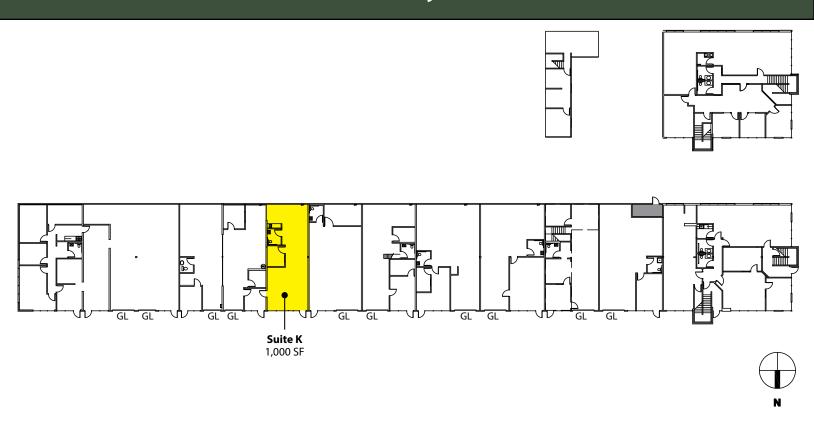

## **RARE Industrial/Flex Space**

| Suita | Total SF | Rent /<br>Month | NNNs    | Total /<br>Month |
|-------|----------|-----------------|---------|------------------|
| Suite | iotai 3F | MOHUI           | IAIAIA2 | Month            |
| K     | 1,000 SF | \$1,340         | \$360   | \$1,700          |

### LYNNWOOD BUSINESS CENTER

19231 36th Avenue W, Lynnwood, WA 98036

Suite K: 1,000 SF Total

Rosen~Harbottle Commercial Real Estate | P.O. Box 5003 Bellevue, WA 98009-5003 phone: (425) 454-3030 fax: (425) 454-6705 | www.rosenharbottle.com