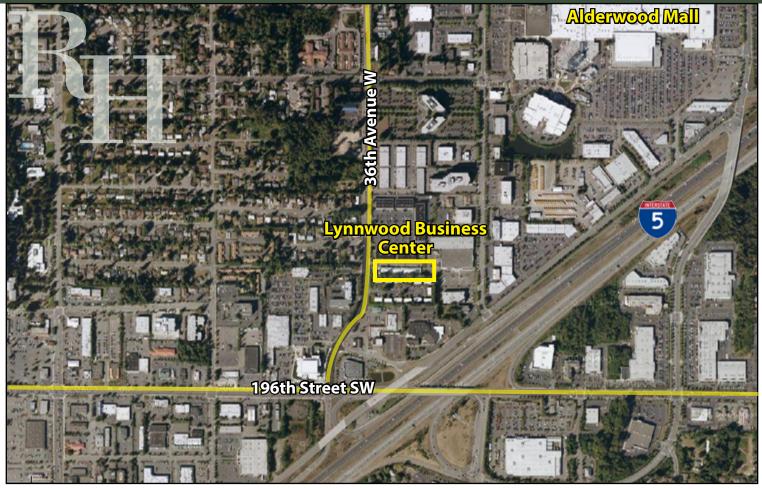

### LYNNWOOD BUSINESS CENTER

19231 36th Avenue W, Lynnwood, WA 98036

#### **FEATURES:**

- Available June 1, 2016
- Close-In Lynnwood Location
- Convenient to I-5, I-405 & Hwy 99
- Near Convention Center & Alderwood Mall Amenities

For more information, contact:

ROSEN~HARBOTTLE
COMMERCIAL REAL ESTATE