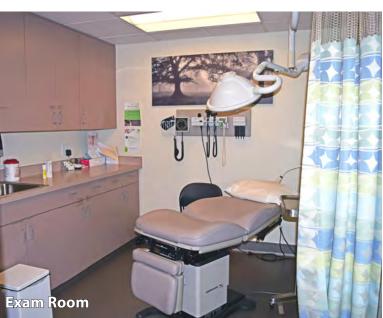

#### **Suite 100: Amenities & Features**

- Full medical improvements in place
- Direct Entry & Separate Back Entrance
- Many exam rooms with plumbing
- Reception and waiting room
- Lab room
- Kitchenette and breakroom