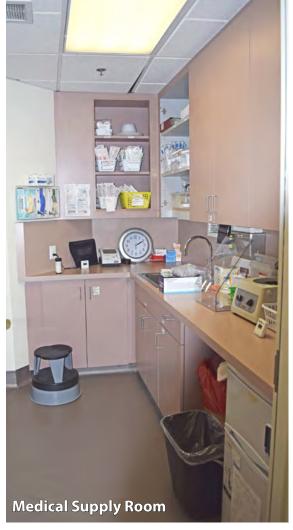

#### **Suite 100: Amenities & Features**

- Full medical improvements in place
- Direct Entry & Separate Back Entrance
- Many exam rooms with plumbing
- Reception and waiting room
- Lab room
- Kitchenette and breakroom

- Internal restrooms
- Medical supply room
- Insurance/billing office
- Several POs
- Open work area

19401 40th Avenue W, Lynnwood, WA 98036

19401 40th Avenue W, Lynnwood, WA 98036

For more information, contact: