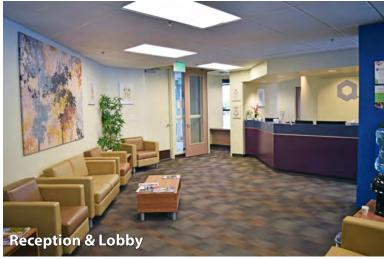

#### **Suite 100: Amenities & Features**

- Full medical improvements in place
- Direct Entry & Separate Back Entrance
- Many exam rooms with plumbing
- Reception and waiting room
- Lab room
- Kitchenette and breakroom