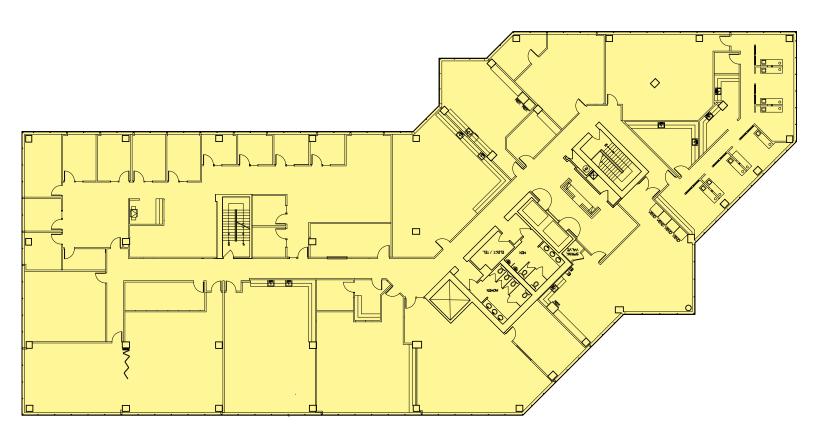

#### **Fourth Floor**

### **Full Floor Available**

| Suite | Square Feet      | Available |
|-------|------------------|-----------|
| 400   | ~8,000-19,636 SF | 60 days   |