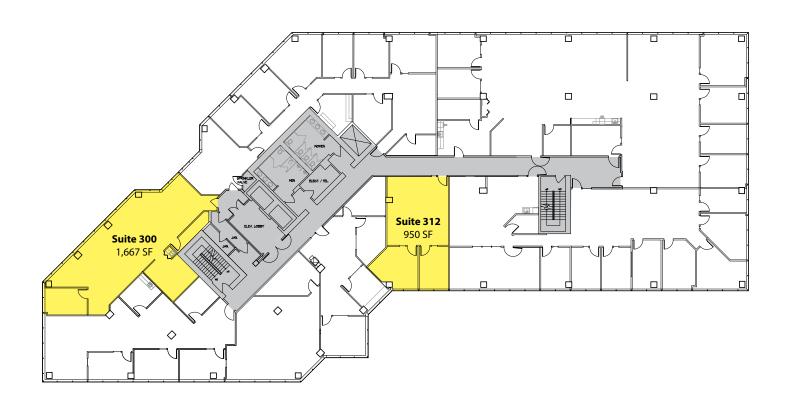

### **Third Floor**

| Suite | Square Feet | Available |
|-------|-------------|-----------|
| 300   | 1,667 SF    | Now       |
| 312   | 950 SF      | Now       |

19401 40th Avenue W, Lynnwood, WA 98036