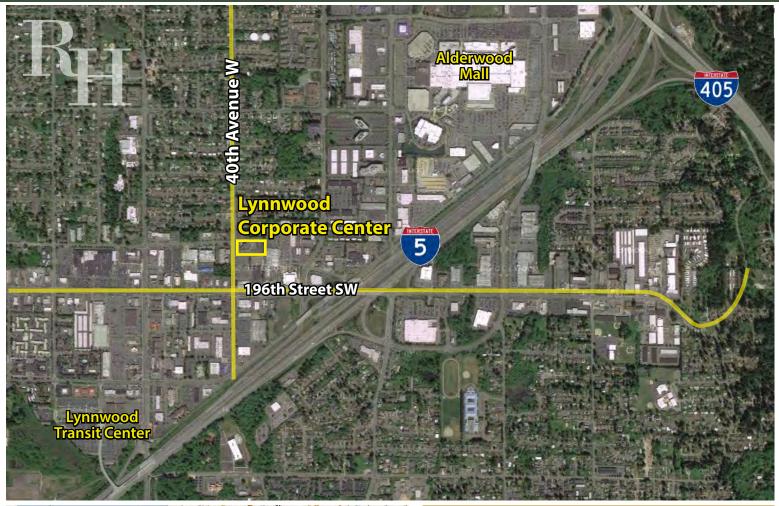

19401 40th Avenue W, Lynnwood, WA 98036

- Extensive Windowline
- Professional Tenant Mix
- Outstanding Access to I-5 & I-405
- Less than 1 Mile from Lynnwood Transit Center

Rosen~Harbottle Commercial Real Estate | P.O. Box 5003 Bellevue, WA 98009-5003 phone: (425) 454-3030 fax: (425) 454-6705 | www.rosenharbottle.com