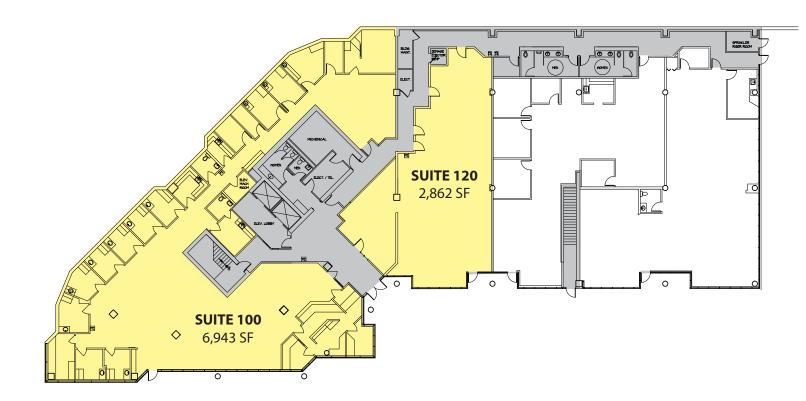

#### **First Floor**

| Suite      | <b>Square Feet</b> | <b>Available</b> |
|------------|--------------------|------------------|
| 100        | 6,943 SF           | NOW              |
| 120        | 2,862 SF           | NOW              |
| Contiguous | 9,805 SF           |                  |

#### **Suite 100: Amenities & Features**

- Full medical improvements in place
- Direct Entry & Separate Back Entrance
- Many exam rooms with plumbing
- Reception and waiting room
- Lab room
- Kitchenette and breakroom

- Internal restrooms
- Medical supply room
- Insurance/billing office
- Several POs
- Open work area

19401 40th Avenue W, Lynnwood, WA 98036

19401 40th Avenue W, Lynnwood, WA 98036

For more information, contact: