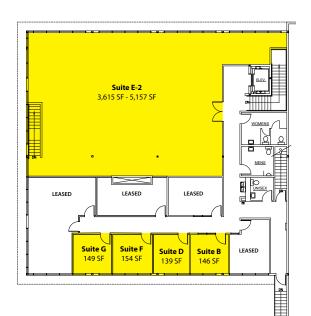

### SECOND FLOOR

#### **Executive Suites**

| Suite | SF     | <b>Rent/Month</b> |
|-------|--------|-------------------|
| В     | 146 SF | \$550             |
| D     | 139 SF | \$550             |
| F     | 154 SF | \$575             |
| G     | 149 SF | \$550             |

[[Rent/Month above includes utilites.]]