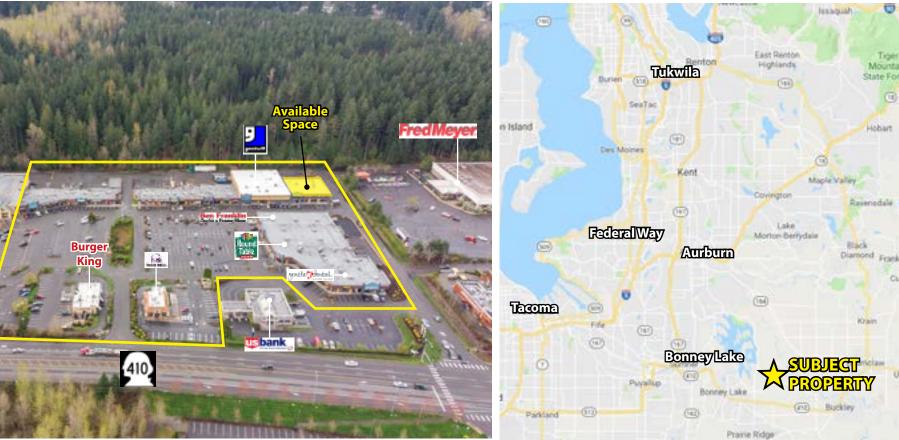

## **FEATURES:**

- Recently Upgraded Lobby & Finishes
- Abundant Parking
- Building Signage for Larger Suites
- Close Proximity to Tehaleh Community
  - Largest Planned Community in Washington
- Elevator Access
- Rare Smaller Executive Suites Available: 139 SF 154 SF
- Retail Also Available (click for flyer)