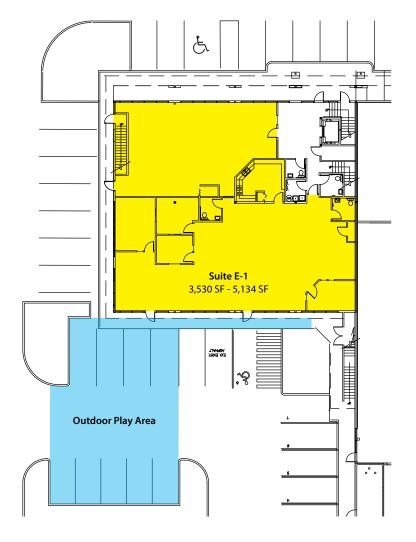

### FIRST FLOOR

### Office / Medical Suites

| Suite      | SF             | Rent/SF    |
|------------|----------------|------------|
| E1         | 3,530-5,134 SF | \$16.00/SF |
| E2         | 3,615-5,157 SF | \$16.00/SF |
| Contiguous | 10,291 SF      | \$16.00/SF |