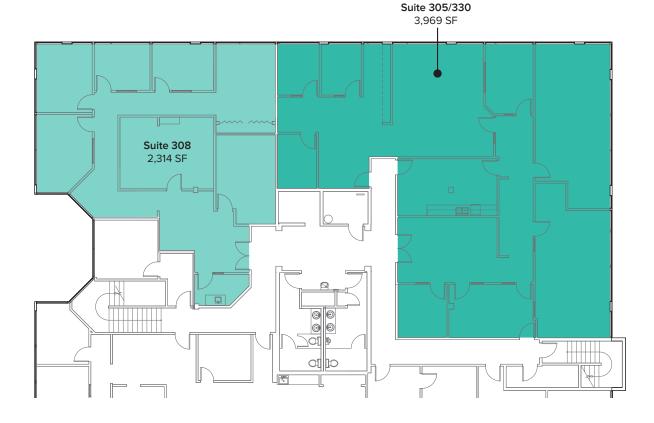

#### SUITE 305/330

- Available 4/1/2022
- 3,969 SF
- \$29.00/SF, Full Service
- Office Space
- Private offices
- Conference rooms
- Break Room with Kitchenette

#### **SUITE 308**

- Available 4/1/2022
- 2,314 SF
- \$29.00/SF, Full Service
- Office Space
- 5 Private offices
- Conference room

| Suite | Square Feet | Rate                     | Notes                                                                             |
|-------|-------------|--------------------------|-----------------------------------------------------------------------------------|
| 305A  | 1,819 SF    | \$29.00/SF, Full Service | End cap office space with 2 private offices, conference room, and open work area. |
| 305B  | 1,363 SF    | \$29.00/SF, Full Service | Office space with 2 private offices, conference room, and reception area.         |
| 308   | 2,314 SF    | \$29.00/SF, Full Service | End cap office space with 5 private offices, conference room, and open work area. |
| 330   | 787 SF      | \$32.00/SF, Full Service | Office space with 3 private offices and open work area.                           |