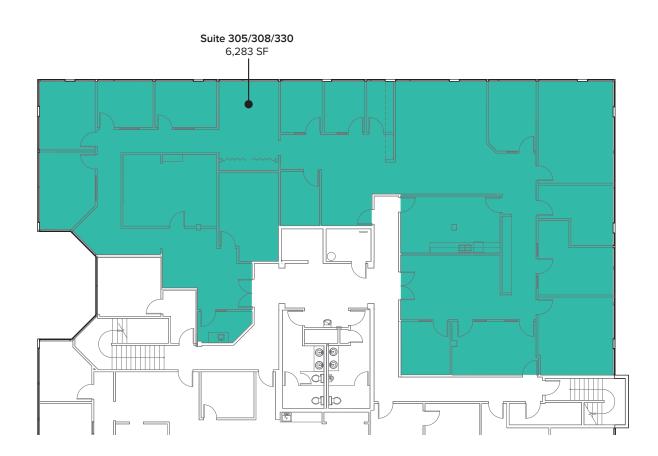

#### SUITE 305/308/330

- Available 4/1/2022
- 6,283 SF
- \$29.00/SF, Full Service
- Large Office Space
- Private offices
- Conference rooms
- Break Room with kitchenette