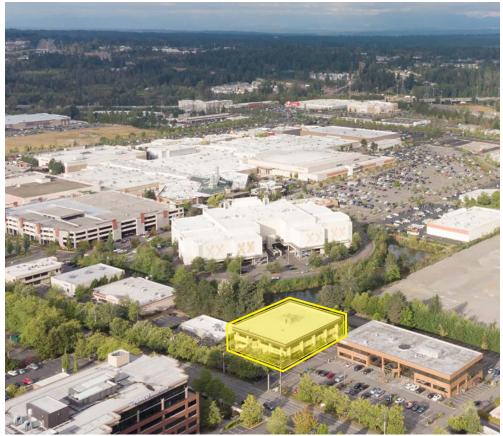

# LYNNWOOD FINANCIAL CENTER

### 19009 33rd Avenue W | Lynnwood, WA

### Brian Stewart

425.289.2222 brians@rosenharbottle.com

#### Stossi Tsantilas

425.279.7943 stossit@rosenharbottle.com

425.454.3030 rosenharbottle.com PO Box 5003 Bellevue, WA 98009 - 5003







### OFFICE SPACES NEAR ALDERWOOD MALL

787 SF - 6,283 SF Available

\$29.00 - \$32.00/SF, Full Service

### FEATURES:

- Borders Alderwood Mall & Many Restaurants & Amenities
- Immediate Access to I-5 & I-405
- Less than 1 Mile from Lynnwood Transit Center
- HVAC Systems with Controls in Each Suite
- Ample Parking



# SECOND LEVEL FLOOR PLAN

#### **SUITE 206**

- Available 3/1/2022
- 2,133 SF
- \$29.00/SF, Full Service
- Office Space
- Private offices
- Open work space





# THIRD LEVEL AS-IS FLOOR PLAN

#### **SUITE 305**

- Available 4/1/2022
- 3,182 SF 6,283 SF
- \$29.00/SF, Full Service
- Office Space
- Private offices
- Conference rooms
- Kitchenette
- Open work space
- Contiguous with Suite 308/330 for a total of 6,283 SF

#### SUITE 308/330

- Available 4/1/2022
- 3,101 SF 6,28