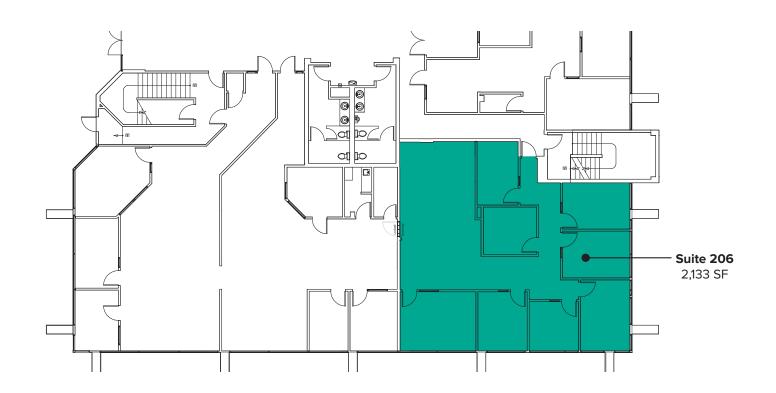

# SECOND LEVEL FLOOR PLAN

#### **SUITE 206**

- Available 3/1/2022
- 2,133 SF
- \$29.00/SF, Full Service
- Office Space
- Private offices
- Open work space