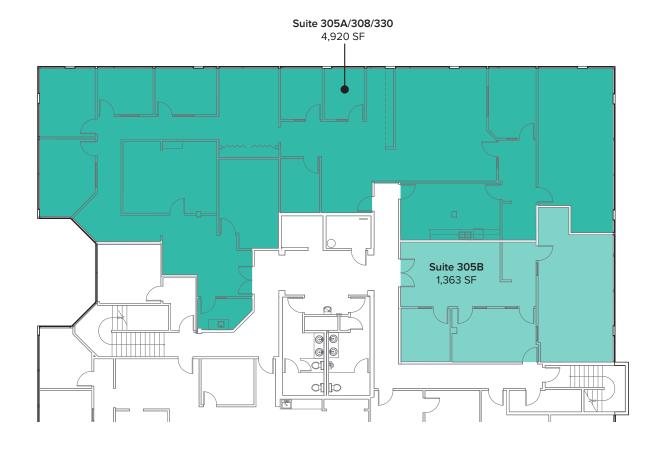

#### SUITE 305A/308/330

- Available 4/1/2022
- 4,920 SF
- \$29.00/SF, Full Service
- Office Space
- Private offices
- Conference rooms
- Break Room with Kitchenette
- Open work space

#### SUITE 305B

- Available 4/1/2022
- 1,363 SF
- \$29.00/SF, Full Service
- Office Space
- 3 Private offices
- Reception Area