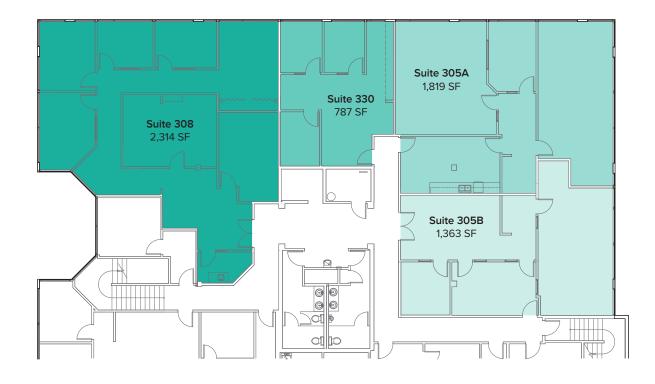

# THIRD LEVEL AS-IS FLOOR PLAN

#### **SUITE 305**

- Available 4/1/2022
- 3,182 SF 6,283 SF
- \$29.00/SF, Full Service
- Office Space
- Private offices
- Conference rooms
- Kitchenette
- Open work space
- Contiguous with Suite 308/330 for a total of 6,283 SF

#### SUITE 308/330

- Available 4/1/2022
- 3,101 SF 6,283 SF
- \$29.00/SF, Full Service
- Office Space
- Private offices
- Conference rooms
- Break room with kitchenette
- Contiguous with Suite 305 for

a total of 6,283 SF

#### SUITE 305/308/330

- Available 4/1/2022
- 6,283 SF
- \$29.00/SF, Full Service
- Large Office Space
- Private offices
- Conference rooms
- Break Room with kitchenette

#### SUITE 305A/308/330

- Available 4/1/2022
- 4,920 SF
- \$29.00/SF, Full Service
- Office Space
- Private offices
- Conference rooms
- Break Room with Kitchenette
- Open work space

#### SUITE 305B

- Available 4/1/2022
- 1,363 SF
- \$29.00/SF, Full Service
- Office Space
- 3 Private offices
- Reception Area

#### SUITE 305/330

- Available 4/1/2022
- 3,969 SF
- \$29.00/SF, Full Service
- Office Space
- Private offices
- Conference rooms
- Break Room with Kitchenette

#### **SUITE 308**

- Available 4/1/2022
- 2,314 SF
- \$29.00/SF, Full Service
- Office Space
- 5 Private offices
- Conference room

| Suite | Square Feet | Rate                     | Notes                                                                             |
|-------|-------------|--------------------------|-----------------------------------------------------------------------------------|
| 305A  | 1,819 SF    | \$29.00/SF, Full Service | End cap office space with 2 private offices, conference room, and open work area. |
| 305B  | 1,363 SF    | \$29.00/SF, Full Service | Office space with 2 private offices, conference room, and reception area.         |
| 308   | 2,314 SF    | \$29.00/SF, Full Service | End cap office space with 5 private offices, conference room, and open work area. |
| 330   | 787 SF      | \$32.00/SF, Full Service | Office space with 3 private offices and open work area.                           |