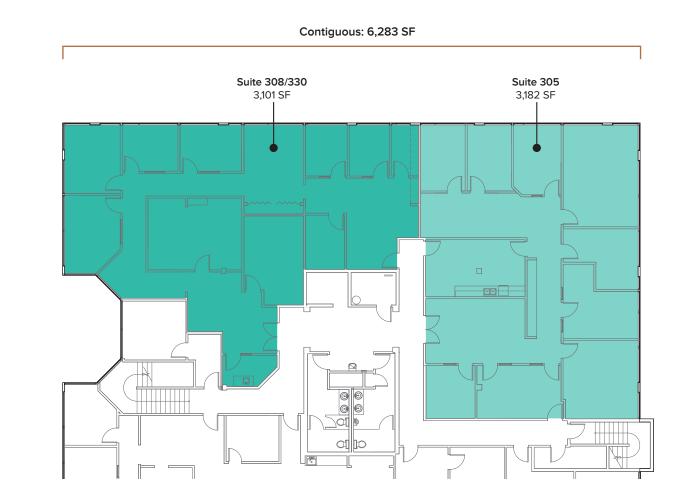

#### **SUITE 305**

- Available 4/1/2022
- 3,182 SF 6,283 SF
- \$29.00/SF, Full Service
- Office Space
- Private offices
- Conference rooms
- Kitchenette
- Open work space
- Contiguous with Suite 308/330 for a total of 6,283 SF

#### SUITE 308/330

- Available 4/1/2022
- 3,101 SF 6,283 SF
- \$29.00/SF, Full Service
- Office Space
- Private offices
- Conference rooms
- Break room with kitchenette
- Contiguous with Suite 305 for

a total of 6,283 SF