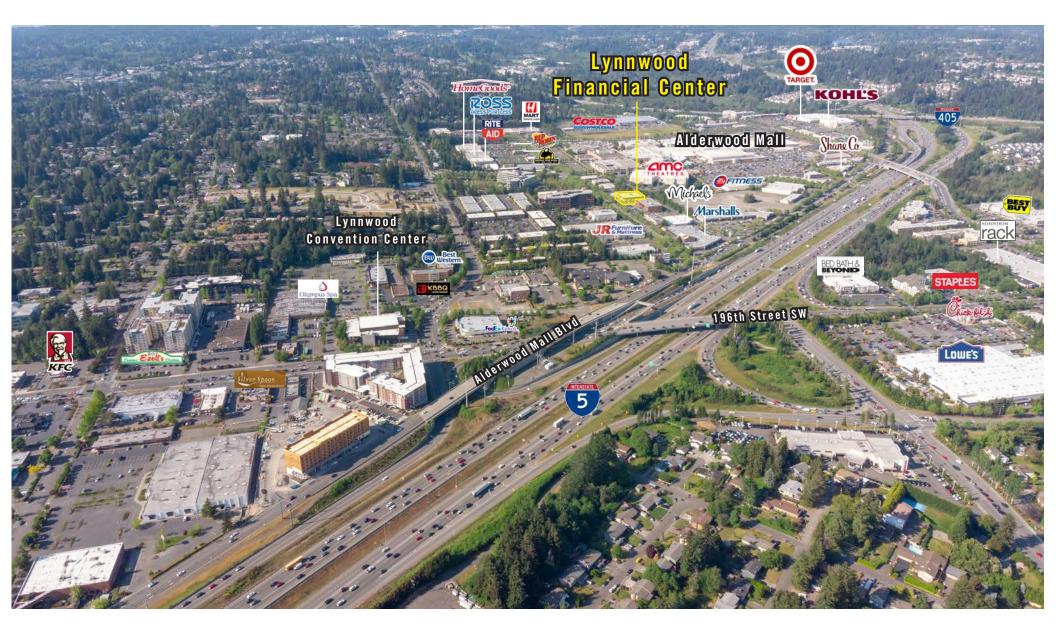

### LOCATION MAP

### FEATURES:

- Borders Alderwood Mall & Many Restaurants & Amenities
- Immediate Access to I-5 & I-405
- Less than 1 Mile from Lynnwood Transit Center
- HVAC Systems with Controls in Each Suite
- Ample Parking