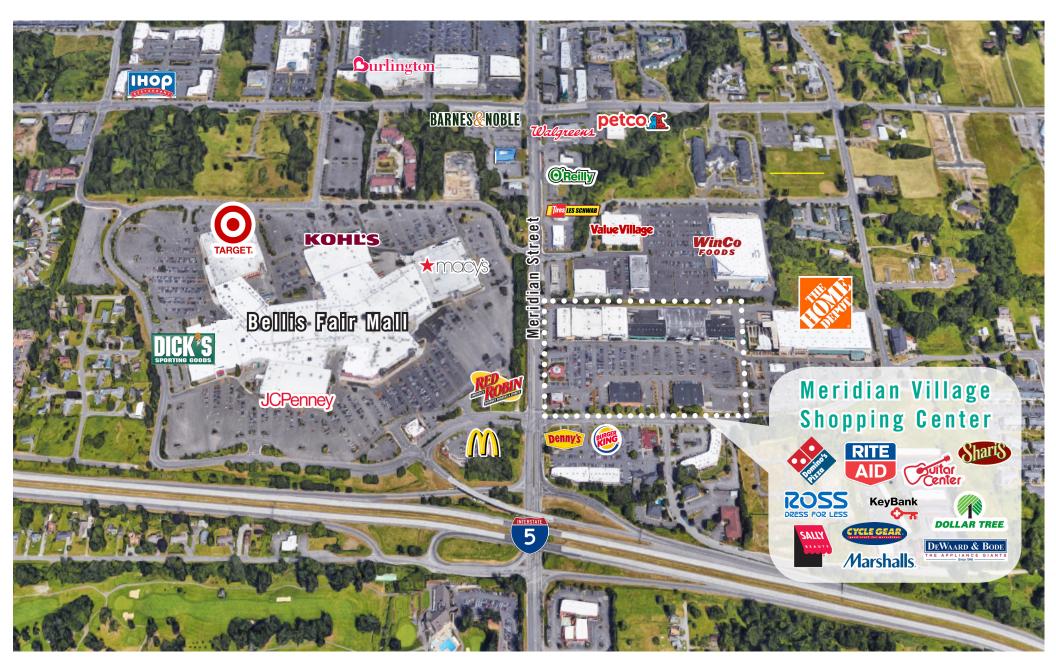

## MERIDIAN VILLAGE SHOPPING CENTER

3908 - 3930 Meridian Street | Bellingham, WA

### **Brian Stewart**

425.289.2222 brians@rosenharbottle.com

#### Stossi Tsantilas

425.279.7943 stossit@rosenharbottle.com









# PRIME RETAIL LOCATION IN BELLINGHAM

\$26.00/SF NNN 1,402 SF Available

### **PROPERTY FEATURES:**

- Highest Traffic Intersection in Bellingham
- National Tenant Mix: Home Depot, Marshall's, Ross, Rite Aid,
  Dollar Tree, Guitar Center & More
- Adjacent to Bellis Fair Mall & WinCo
- Immediate Access to I-5
- Pylon Signage Available on Meridian Street
- Ample Parking



### SITE PLAN

Suite Square Feet Rate Notes

110 1,402 SF \$26.00/SF, NNN Retail space with high-visible frontage on Meridian Street. **Available now.** 





## **LOCATION MAP**