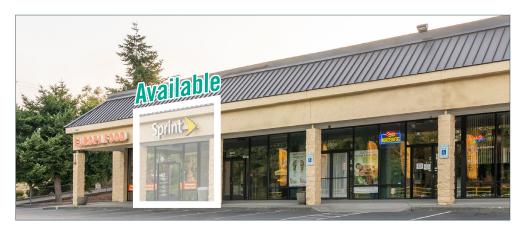

# PRIME RETAIL LOCATION IN BELLINGHAM

\$26.00/SF NNN 1,402 SF Available

### SITE PLAN

Suite Square Feet Rate Notes

110 1,402 SF \$26.00/SF, NNN Retail space with high-visible frontage on Meridian Street. **Available now.** 