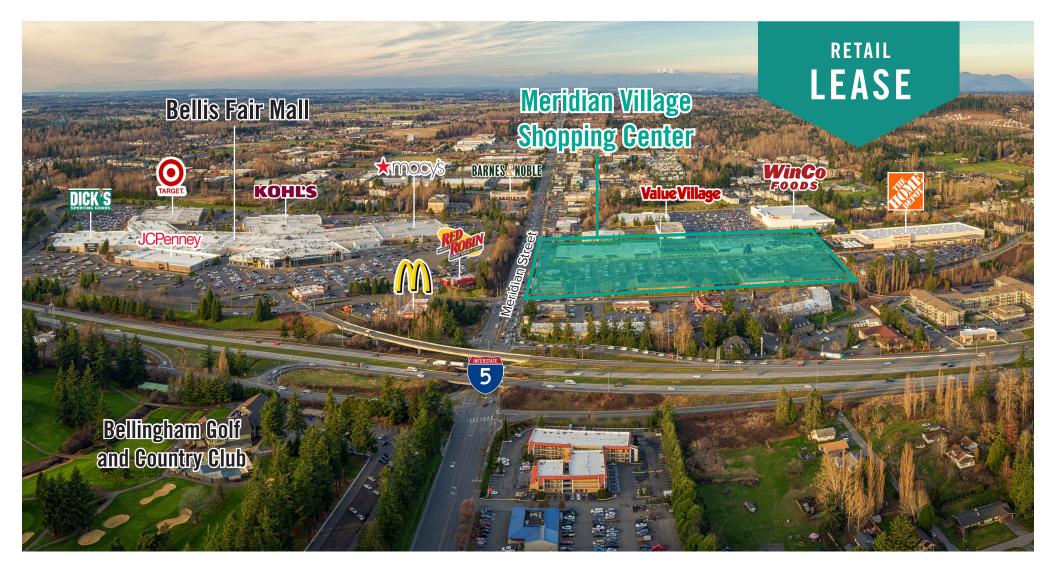

## **LOCATION MAP**

### **PROPERTY FEATURES:**

- Highest Traffic Intersection in Bellingham
- National Tenant Mix: Home Depot, Marshall's, Ross, Rite Aid,
  Dollar Tree, Guitar Center & More
- Adjacent to Bellis Fair Mall & WinCo
- Immediate Access to I-5
- Pylon Signage Available on Meridian Street
- Ample Parking