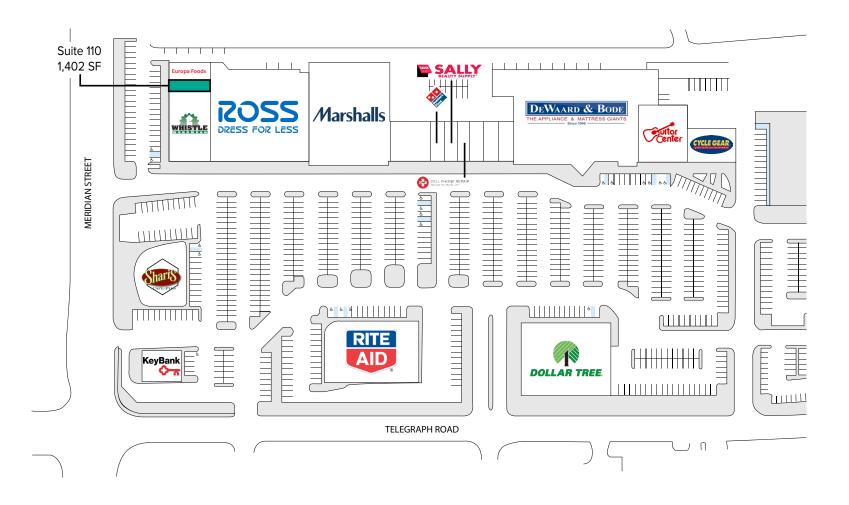

### SITE PLAN

Suite Square Feet Rate Notes

110 1,402 SF \$26.00/SF, NNN Retail space with high-visible frontage on Meridian Street. **Available now.** 