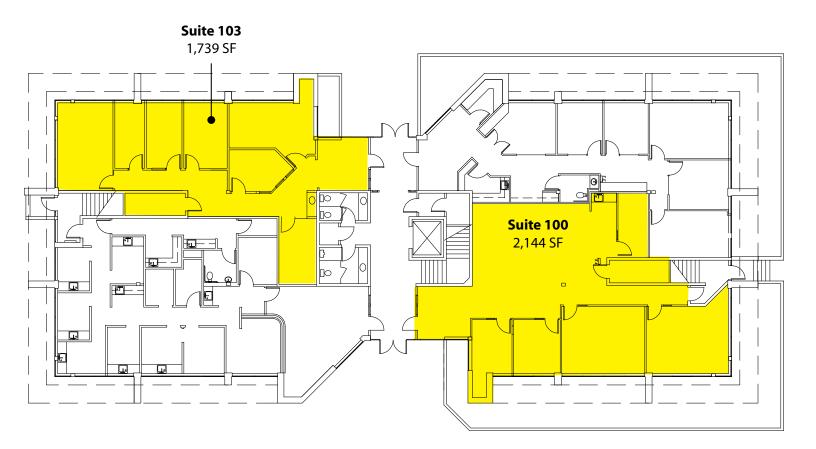

### **First Floor**

### **SUITE DETAILS - 103**

- 3 Private Offices on Window Line
- 2 Exam Rooms
- Lobby: Reception & Waiting Area
- Kitchenette
- Water Feature Views

#### **SUITE DETAILS - 100**

- 4 Private Offices on Window Line
- Reception
- Conference Room
- Kitchenette
- 2 Entrances

Rosen~Harbottle Commercial Real Estate | P.O. Box 5003 Bellevue, WA 98009-5003 phone: (425) 454-3030 fax: (425) 454-6705 | www.rosenharbottle.com