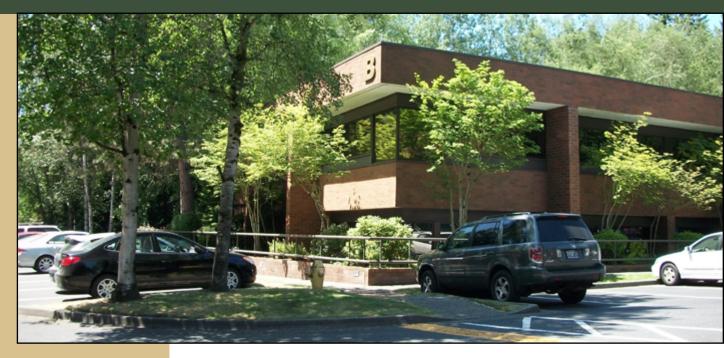

# Northup North Office Park - Bldg B

2310 130th Avenue NE, Bellevue, WA 98005

For more information, contact:

### **BUILDING FEATURES:**

- Off-Lobby, Corner Suites
- Water Feature Views (Suite 103)
- Brick & Glass Construction
- On-Site Management
- Convenient Access to SR 520 & I-405
- Park-Like Setting

Rosen-Harbottle Commercial Real Estate | P.O. Box 5003 Bellevue, WA 98009-5003 phone: (425) 454-3030 fax: (425) 454-6705 | www.rosenharbottle.com