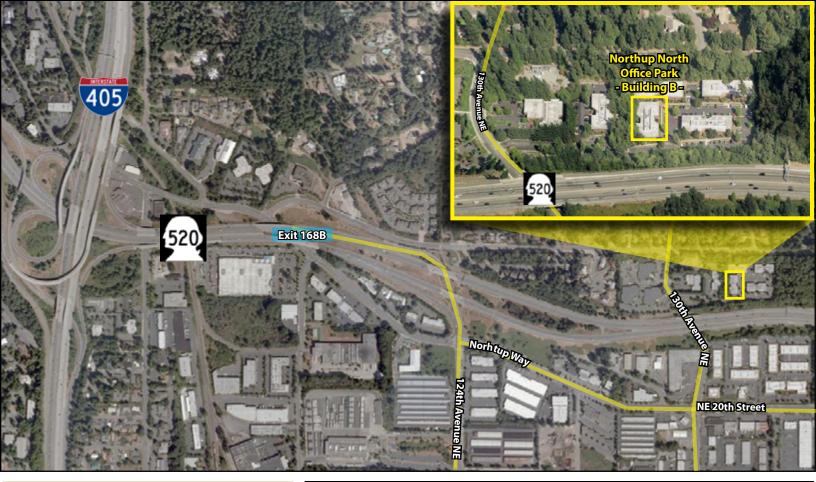

### **BUILDING FEATURES:**

- Off-Lobby, Corner Suites
- Water Feature Views (Suite 103)
- Brick & Glass Construction
- On-Site Management
- Convenient Access to SR 520 & I-405
- Park-Like Setting

Rosen-Harbottle Commercial Real Estate | P.O. Box 5003 Bellevue, WA 98009-5003 phone: (425) 454-3030 fax: (425) 454-6705 | www.rosenharbottle.com