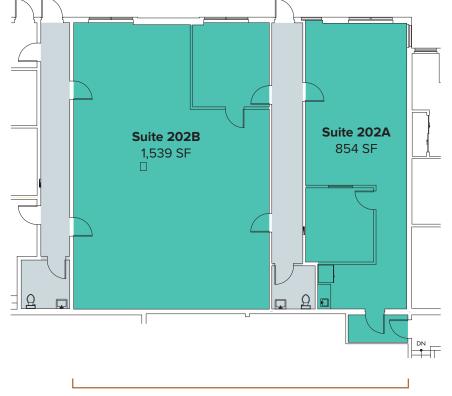

## SECOND LEVEL FLOOR PLAN

## SUITE 202A FEATURES:

- Available with 60 days' notice
- 854 SF
- \$1.00/SF, NNN
- Office space
- Includes 1 private office, open work area, and break area with a kitchenette
- Contiguous with Suite 202B for a total of 2,393 SF

## SUITE 202B FEATURES:

- Available now
- 1,539 SF
- \$1.00/SF, NNN
- Office space
- Includes reception and open work area
- Contiguous with Suite 202A for a total of 2,393 SF

Contiguous 2,393 SF

The information provided herein has been obtained from sources believed to be reliable, but no representation or warranty, express or implied, is made with respect to the accuracy or completeness of any such information. Each prospective buyer or tenant should independently investigate, evaluate and verify all information provided herein and any other matters deemed material. Please consult your attorney, tax advisor or other professional advisor. The terms of sale or lease set forth herein are subject to change or withdrawal at any time and without notice.