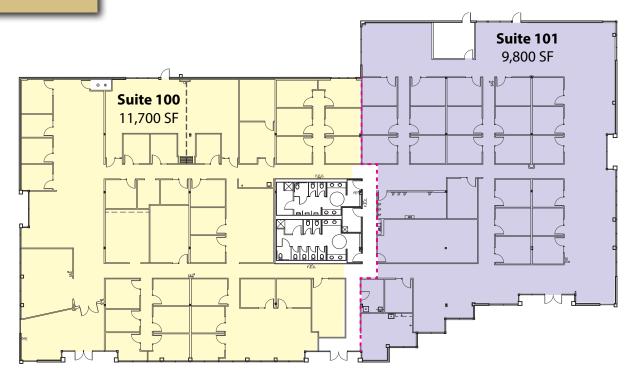

#### **Building 4**

#### 21,500 SF Full Building

Suite 100

11,700 SF

**Suite 101** 

9,800 SF

Rosen~Harbottle Commercial Real Estate | P.O. Box 5003 Bellevue, WA 98009-5003 phone: (425) 454-3030 fax: (425) 454-6705 | www.rosenharbottle.com