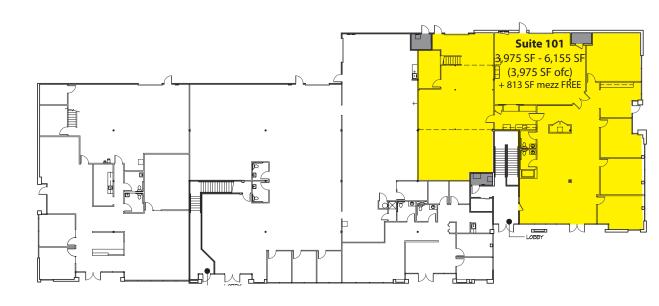

#### **Building 1 - First Floor**

**Suite 101** 

3,975 SF-6,155 SF (3,975 SF ofc)