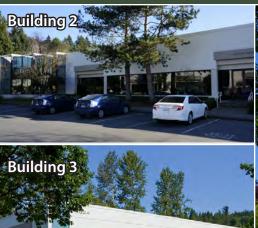

#### **Building 2**

### **Building 3**

Suite 102

2,016 SF (533 SF ofc)

Suite 103

3,644 SF (2,082 SF ofc) - div to ~1,822 SF