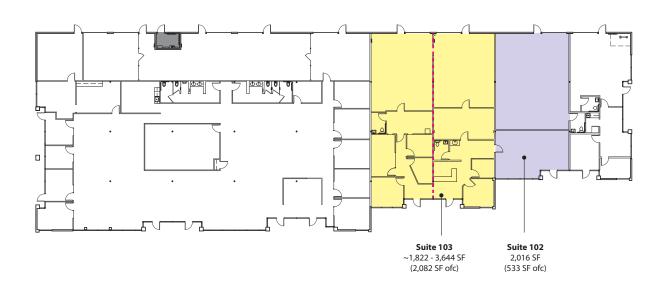

### **Building 3**

Suite 102

2,016 SF (533 SF ofc)

Suite 103

3,644 SF (2,082 SF ofc) - div to ~1,822 SF