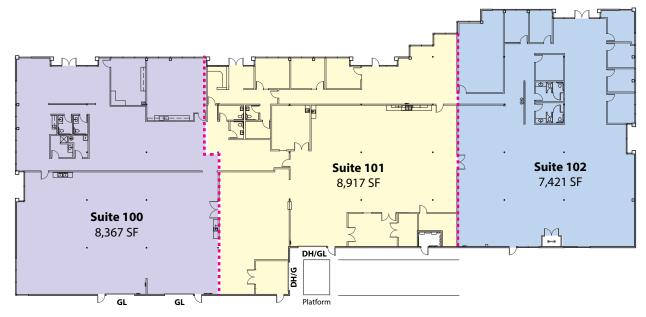

#### **Building 2**

#### 24,705 SF Full Building

Suite 100

8,367 SF

**Suite 101** 8,917 SF

**Suite 102** 7,421 SF

Rosen~Harbottle Commercial Real Estate | P.O. Box 5003 Bellevue, WA 98009-5003 phone: (425) 454-3030 fax: (425) 454-6705 | www.rosenharbottle.com