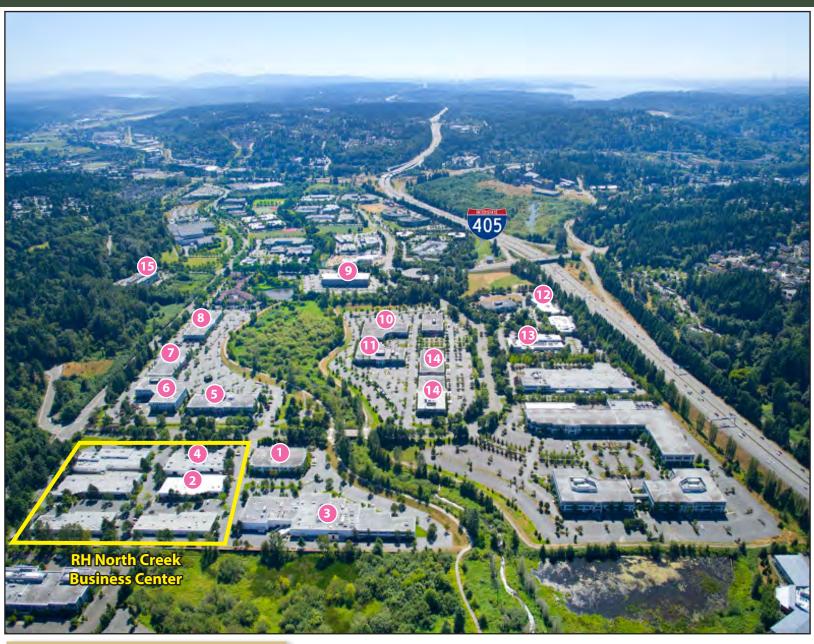

#### **Corporate Neighbors**

- 1. AT&T
- 2. General Dynamics
- 3. Valeant Pharmaceuticals
- 4. AMEC
- 5. Google

- 6. AT&T
- 7. United Healthcare Services
- 8. Progressive, Banner Bank
- 9. Vertafore
- 10. State Farm

- 11. Talentwise
- 12. Tetra Tech
- 13. T-Mobile
- 14. Puget Sound Energy
- 15. HUB International

Rosen~Harbottle Commercial Real Estate | P.O. Box 5003 Bellevue, WA 98009-5003 phone: (425) 454-3030 fax: (425) 454-6705 | www.rosenharbottle.com