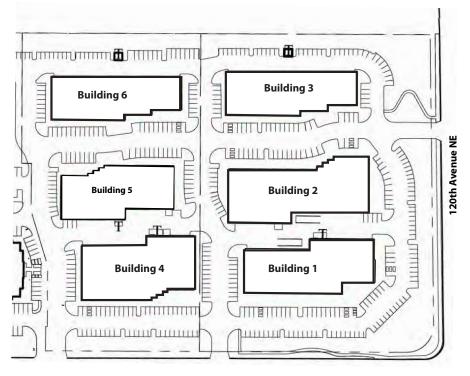

#### **Site Plan**

North Creek Parkway N

Rosen~Harbottle Commercial Real Estate | P.O. Box 5003 Bellevue, WA 98009-5003 phone: (425) 454-3030 fax: (425) 454-6705 | www.rosenharbottle.com

11810-11824 North Creek Parkway N, Bothell, WA 98011