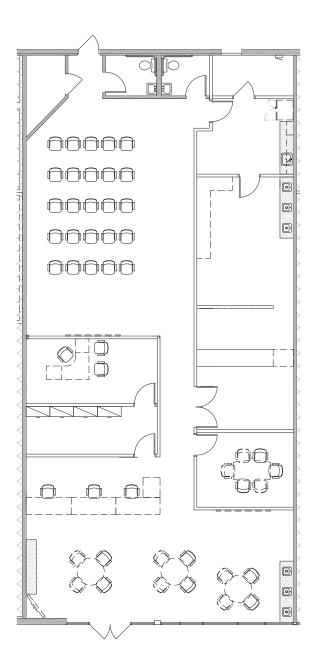

# 18920 (SUITE B/C) FLOOR PLAN

## **SUITE B/C FEATURES**

- Available 10/1/2023
- 3,384 SF
- \$32.00/SF, NNN
- Retail Space
- · Reception Area
- Open Work Area
- Private rooms
- Break room with kitchenette
- 2 Restrooms
- · Storage room
- Front and back entrances