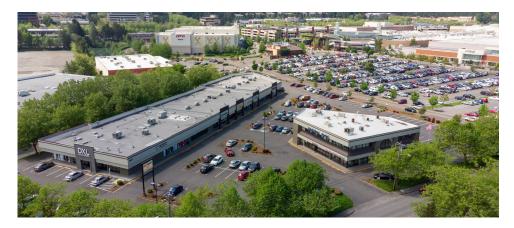

# 18920 (SUITE B/C) FLOOR PLAN

## **SUITE B/C FEATURES**

- Available 10/1/2023
- 3,384 SF
- \$32.00/SF, NNN
- Retail Space
- · Reception Area
- Open Work Area
- Private rooms
- Break room with kitchenette
- 2 Restrooms
- · Storage room
- Front and back entrances

## 18920 SITE PLAN