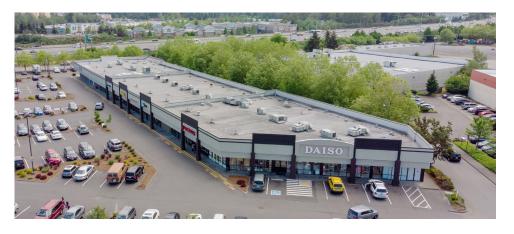

#### **PROPERTY FEATURES:**

- High Exposure Frontage on Alderwood Mall Blvd Near I-5
- Heavy Foot Traffic Location
- 24 Hour Fitness Anchored Center
- Other Tenants Include Daiso, Plato's Closet, Chop It Up Barbershop, & DXL
- 218,969 Cars per Day on I-5
- 21,026+ Cars per Day on 28th Avenue