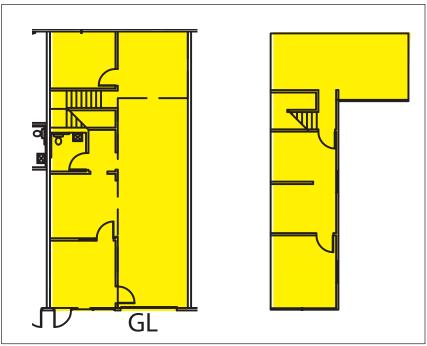

## LYNNWOOD BUSINESS CENTER 19231 36th Avenue W, Lynnwood, WA 98036

Suite F: 1,612 SF Total

Rosen~Harbottle Commercial Real Estate | P.O. Box 5003 Bellevue, WA 98009-5003 phone: (425) 454-3030 fax: (425) 454-6705 | www.rosenharbottle.com

# **RARE Industrial/Flex Space**

| Suite | Total SF | Rent /<br>Month | NNNs  | Total /<br>Month | Available |
|-------|----------|-----------------|-------|------------------|-----------|
| F     | 1,612 SF | \$1,330         | \$436 | \$1,766          | 10/1/2014 |