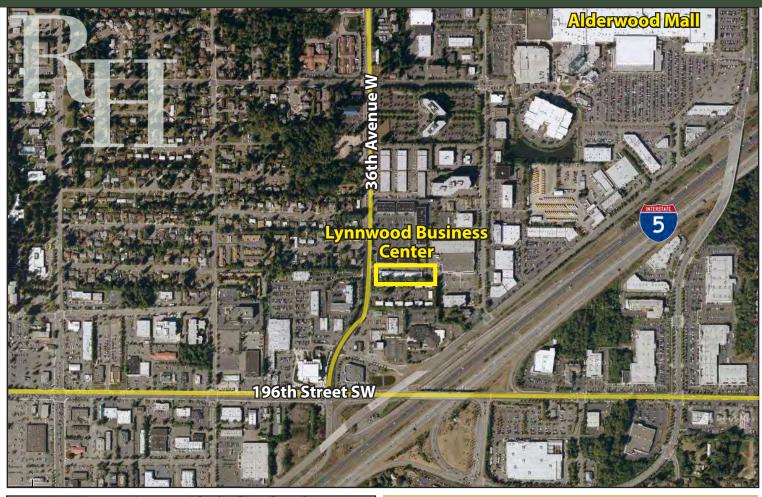

### LYNNWOOD BUSINESS CENTER 19231 36th Avenue W, Lynnwood, WA 98036

For more information, contact:

## LYNNWOOD BUSINESS CENTER 19231 36th Avenue W, Lynnwood, WA 98036

Suite F: 1,612 SF Total

Rosen~Harbottle Commercial Real Estate | P.O. Box 5003 Bellevue, WA 98009-5003 phone: (425) 454-3030 fax: (425) 454-6705 | www.rosenharbottle.com