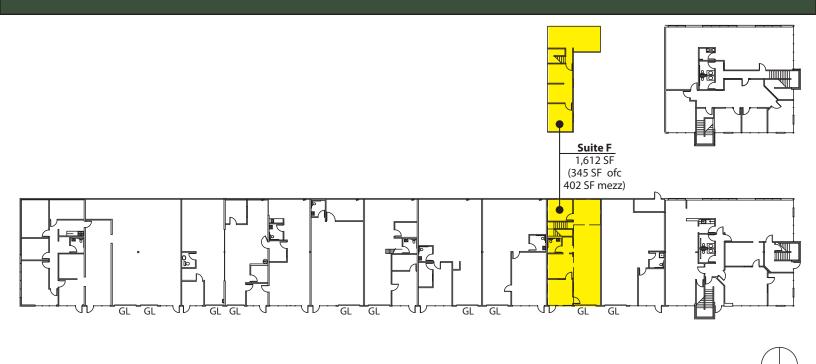

## LYNNWOOD BUSINESS CENTER 19231 36th Avenue W, Lynnwood, WA 98036

Suite F: 1,612 SF Total

Rosen~Harbottle Commercial Real Estate | P.O. Box 5003 Bellevue, WA 98009-5003 phone: (425) 454-3030 fax: (425) 454-6705 | www.rosenharbottle.com

# **RARE Industrial/Flex Space**

| Suite | Total SF | Rent /<br>Month | NNNs  | Total /<br>Month | Available |
|-------|----------|-----------------|-------|------------------|-----------|
| F     | 1,612 SF | \$1,330         | \$436 | \$1,766          | 10/1/2014 |