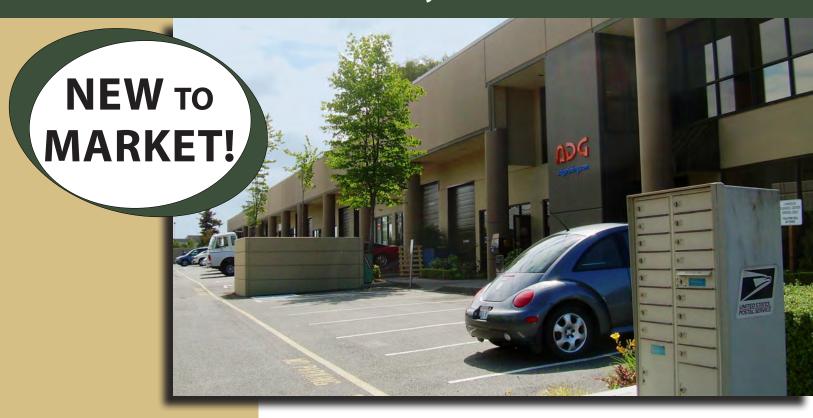

### LYNNWOOD BUSINESS CENTER 19231 36th Avenue W, Lynnwood, WA 98036

For more information, contact:

# **RARE Industrial/Flex Space**

| Suite | Total SF | Rent /<br>Month | NNNs  | Total /<br>Month | Available |
|-------|----------|-----------------|-------|------------------|-----------|
| F     | 1,612 SF | \$1,330         | \$436 | \$1,766          | 10/1/2014 |

#### **FEATURES:**

- \$1.35/SF Ofc | \$0.65/SF Whse | \$0.75/SF Mezz
- Close-In Lynnwood Location
- Convenient to I-5, I-405 & Hwy 99
- Grade-Level Loading
  - 18' Clear Height

NNNs do not include water/sewer or trash