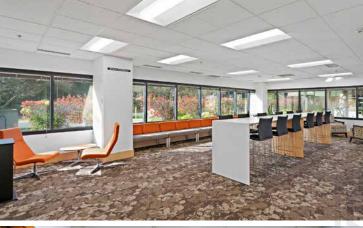

### Turn-Key Deals on 5+ Year Leases

501 & 505 S 336TH ST, FEDERAL WAY, WA

Leasing by Icm Kidder Mathews

Features

Fountain Plaza is prominently located on the corner of 336th Street & 1st Way S, the hub of West Campus Office

\$26.00/SF, full service

Recent renovations of lobby, common area, restrooms, and building exterior

4.7/1,000 surface parking ratio

Easy access to Hwy 18, Hwy 99, and I-5 Ease of access to amenities, Highways 18 & 99, and Interstate 5