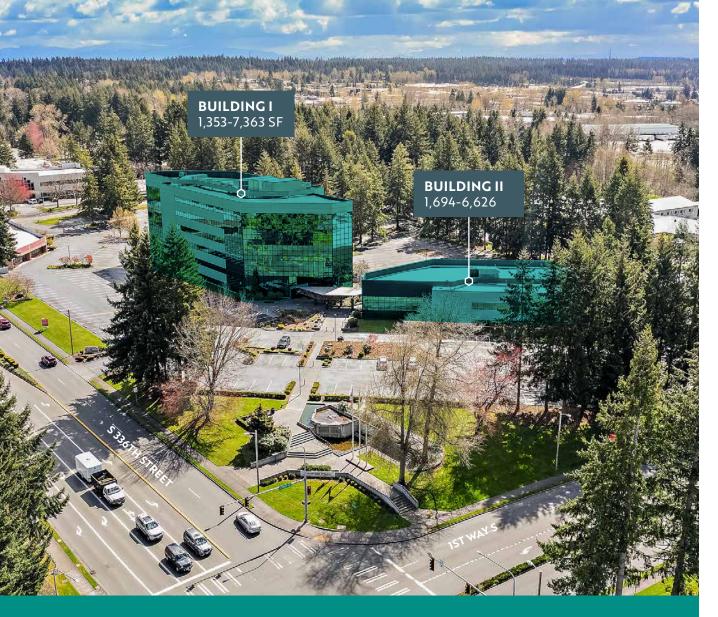

# Fountain Plaza I&II

### Turn-Key Deals on 5+ Year Leases

501 & 505 S 336TH ST, FEDERAL WAY, WA

Leasing by Icm Kidder Mathews

Features

Fountain Plaza is prominently located on the corner of 336th Street & 1st Way S, the hub of West Campus Office

\$26.00/SF, full service

Recent renovations of lobby, common area, restrooms, and building exterior

4.7/1,000 surface parking ratio

Easy access to Hwy 18, Hwy 99, and I-5 Ease of access to amenities, Highways 18 & 99, and Interstate 5