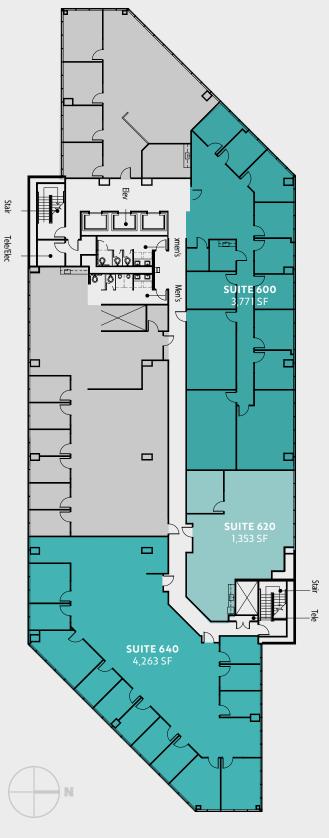

### 6th floor FOUNTAIN PLAZA I

| Suite      | Size     | Features                                              |
|------------|----------|-------------------------------------------------------|
| 600        | 3,771 SF | Fully built-out office                                |
| 620        | 1,353 SF | New LED lighting                                      |
| Continguos | 5,124 SF | Fully built-out office                                |
| 640        | 4,263 SF | Fully built-out suite, new<br>LED lighting throughout |
|            |          |                                                       |