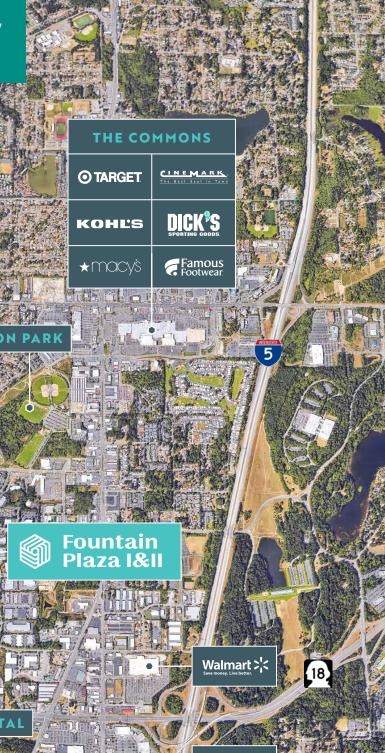

# Fountain Plaza I&II

### Turn-Key Deals on 5+ Year Leases

501 & 505 S 336TH ST, FEDERAL WAY, WA



Leasing by Icm Kidder Mathews



Features

Fountain Plaza is prominently located on the corner of 336th Street & 1st Way S, the hub of West Campus Office



\$26.00/SF, full service



Recent renovations of lobby, common area, restrooms, and building exterior



4.7/1,000 surface parking ratio



Easy access to Hwy 18, Hwy 99, and I-5 Ease of access to amenities, Highways 18 & 99, and Interstate 5

> Virginia Mason Franciscan Health

WinCo

0-

99



Costco







## Where business gets done















| Suite      | Size     | Features               |
|------------|----------|------------------------|
| 140        | 3,482 SF | Fully built-out office |
| 140B       | 2,774 SF | Fully built-out office |
| Contiguous | 6,226 SF | Fully built-out office |

2nd floor FOUNTAIN PLAZA II



| Suite | Size     | Features                                     |
|-------|----------|----------------------------------------------|
| 204   | 1,694 SF | New LED lighting, ceiling grid<br>and carpet |

4th floor FOUNTAIN PLAZA I



# 5th floor



| Suite      | Size     | Features               |
|------------|----------|------------------------|
| 500A       | 2,689 SF | Fully built-out office |
| 500B       | 2,047 SF | Fully built-out office |