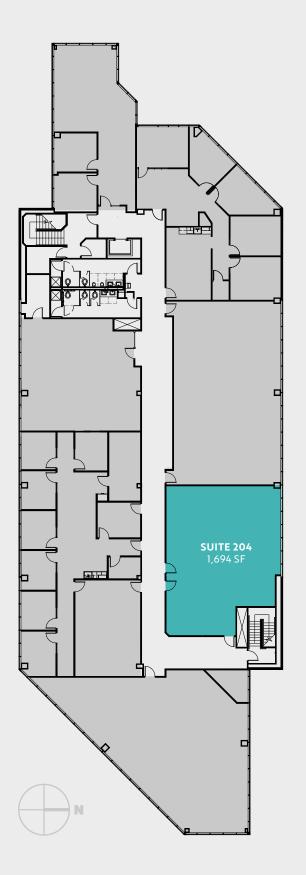

2nd floor FOUNTAIN PLAZA II

| Suite | Size     | Features                                     |
|-------|----------|----------------------------------------------|
| 204   | 1,694 SF | New LED lighting, ceiling grid<br>and carpet |