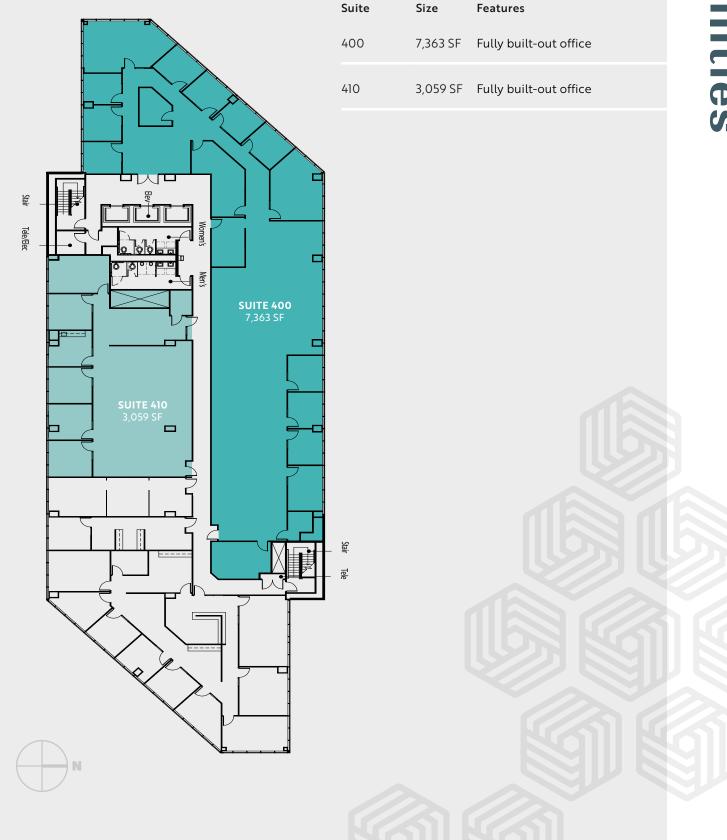

## Where business gets done

| Suite      | Size     | Features               |
|------------|----------|------------------------|
| 140        | 3,482 SF | Fully built-out office |
| 140B       | 2,774 SF | Fully built-out office |
| Contiguous | 6,226 SF | Fully built-out office |

4th floor FOUNTAIN PLAZA I