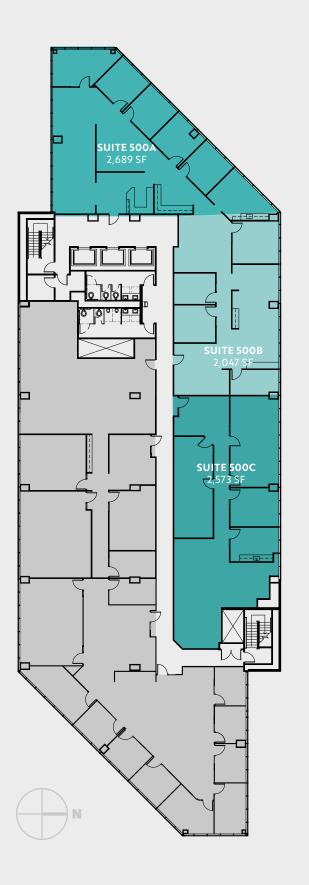

# 5th floor

| Suite      | Size     | Features               |
|------------|----------|------------------------|
| 500A       | 2,689 SF | Fully built-out office |
| 500B       | 2,047 SF | Fully built-out office |
| 500C       | 2,573 SF | Fully built-out office |
| Contiguous | 7,309 SF | Fully built-out office |