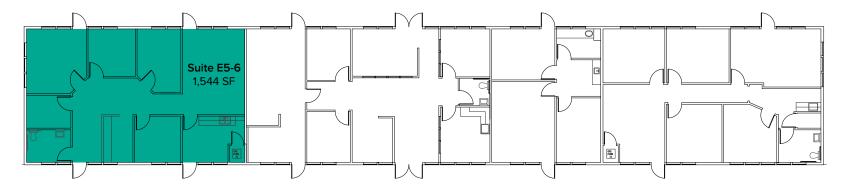

### FLOOR PLAN

Mechanical Room Sprinkler Riser

### **FLOOR PLAN**

| Suite | Square Feet | Rate          | Notes                                                                                                                                              |
|-------|-------------|---------------|----------------------------------------------------------------------------------------------------------------------------------------------------|
| E5-6  | 1,544 SF    | \$2,778/Month | Second floor office space with reception area, 5 private rooms, break room with kitchenette, 1 restroom, and open work area. <b>Available now.</b> |