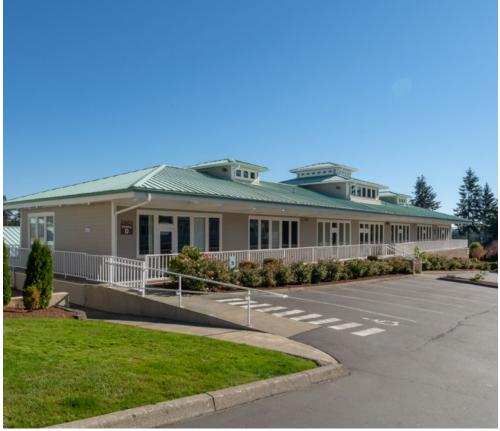

# **GATEWAY POINTE BUSINESS PARK**

## 2601 - 2715 Jahn Ave NW | Gig Harbor, WA

#### 767 SF - 5,240 SF Available