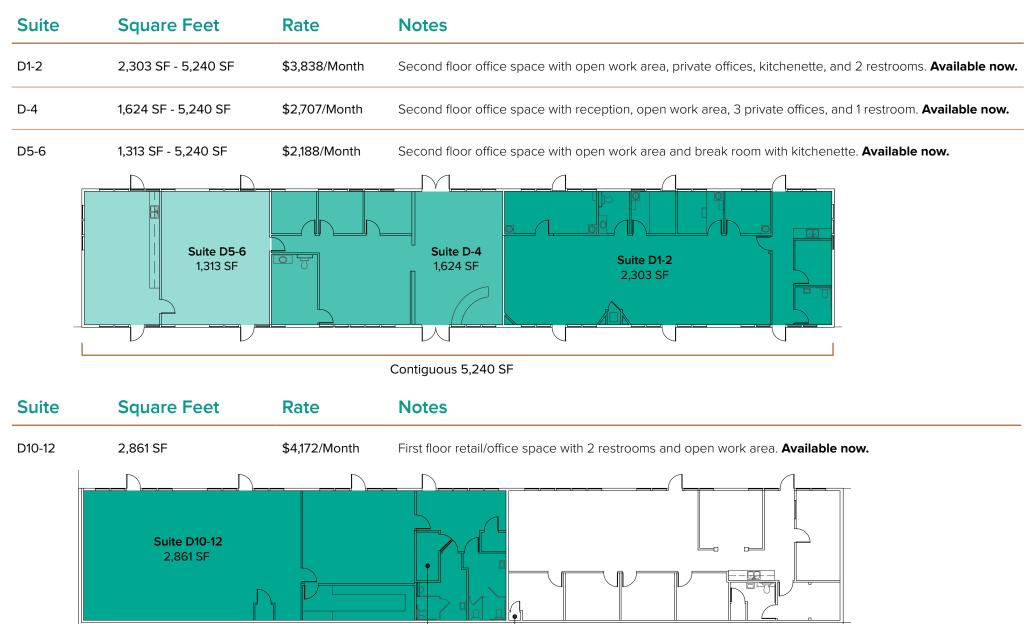

### **SUITE DETAILS**

| Suite  | Square Feet | Rent          |
|--------|-------------|---------------|
| B-4    | 1,061 SF    | \$1,768/Month |
| C-7    | 767 SF      | \$1,406/Month |
| C-9    | 776 SF      | \$1,423/Month |
| D1-2   | 2,303 SF    | \$3,838/Month |
| D-4    | 1,624 SF    | \$2,707/Month |
| D5-6   | 1,313 SF    | \$2,188/Month |
| D10-12 | 2,861 SF    | \$4,172/Month |
| E5-6   | 1,544 SF    | \$2,778/Month |

### FLOOR PLAN