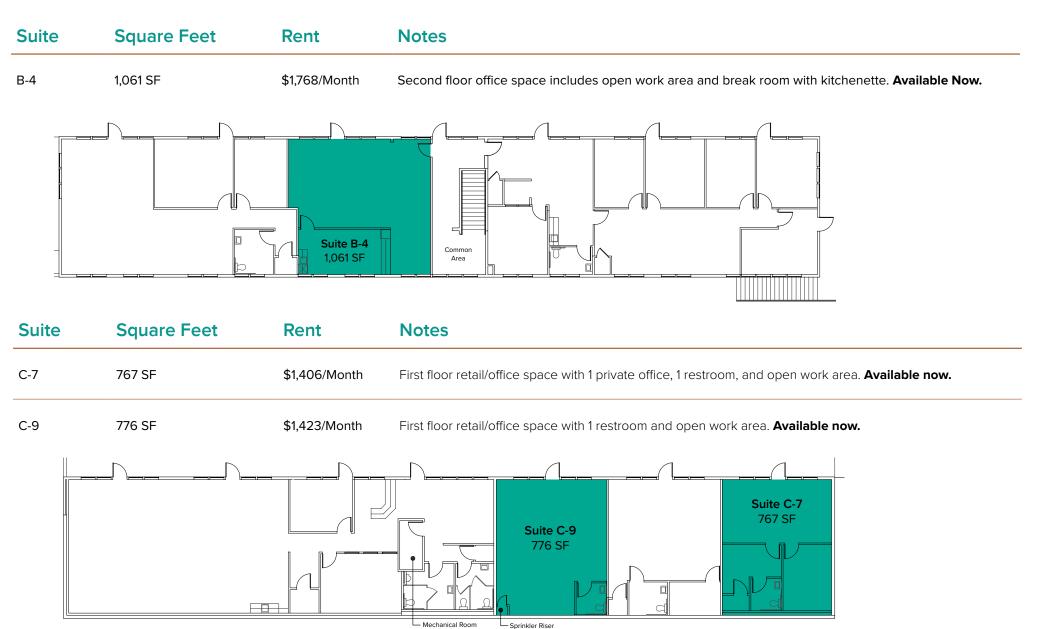

### **SUITE DETAILS**

| Suite  | Square Feet | Rent          |
|--------|-------------|---------------|
| B-4    | 1,061 SF    | \$1,768/Month |
| C-7    | 767 SF      | \$1,406/Month |
| C-9    | 776 SF      | \$1,423/Month |
| D1-2   | 2,303 SF    | \$3,838/Month |
| D-4    | 1,624 SF    | \$2,707/Month |
| D5-6   | 1,313 SF    | \$2,188/Month |
| D10-12 | 2,861 SF    | \$4,172/Month |
| E5-6   | 1,544 SF    | \$2,778/Month |

### FLOOR PLAN