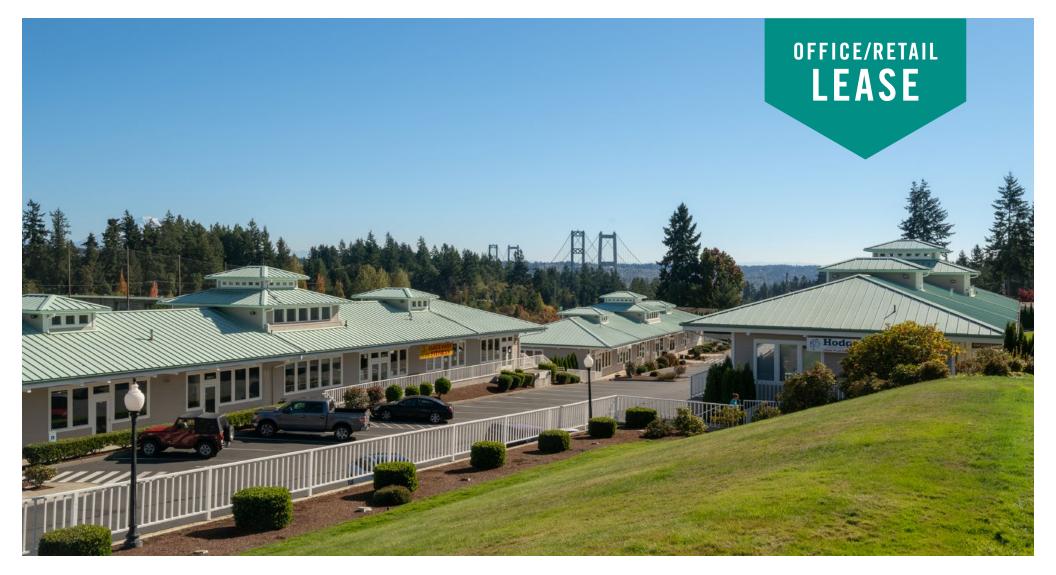

# **GATEWAY POINTE BUSINESS PARK**

## 2601 - 2715 Jahn Ave NW | Gig Harbor, WA

### LOW PRICES IN GIG HARBOR

#### 767 SF - 5,240 SF Available

#### FEATURES:

- On-Site Amenities: Exercise Facility and Daycare
- High Visibility to 70,000+ Cars/Day on Highway 16
- View of Narrows Bridge & Olympic Mountains
- 4 Stalls / 1,000 SF Parking Ratio
- Vaulted Ceilings with Skylights
- Heating and Air Conditioning Throughout