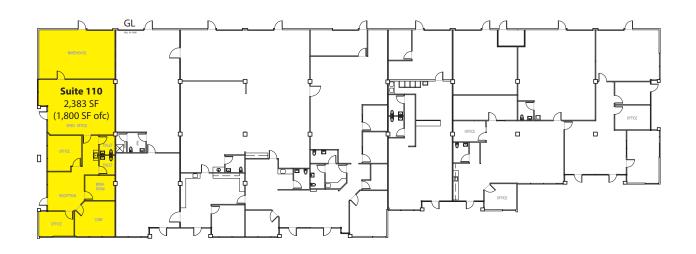

# OFFICE, TECH/ASSEMBLY & FLEX \$14.00-\$16.50/SF, NNN

| Bldg-Suite                                                                                      | Square Feet                      | Available |
|-------------------------------------------------------------------------------------------------|----------------------------------|-----------|
| 2-100                                                                                           | 24,705 SF                        | 2/1/2015  |
| Heavy power, HVAC throughout & versatile loading.                                               |                                  |           |
| 1-101                                                                                           | 3,975 SF-6,155 SF (3,975 SF ofc) | 10/1/2014 |
| Tech/assembly space with hood, plumbing. Office with POs, storage, break room, conference room. |                                  |           |
| 6-110                                                                                           | 2,383 SF (1,800 SF ofc)          | 11/1/2014 |

Open office with multiple POs, direct access, small storage and GL door.