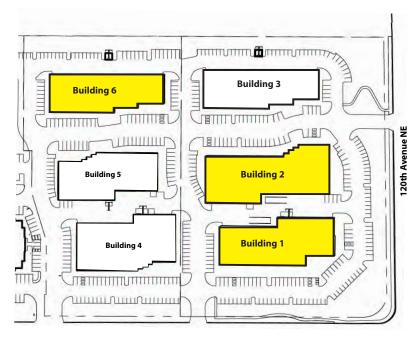

#### **Site Plan**

North Creek Parkway N

Rosen~Harbottle Commercial Real Estate | P.O. Box 5003 Bellevue, WA 98009-5003 phone: (425) 454-3030 fax: (425) 454-6705 | www.rosenharbottle.com

11810-11824 North Creek Parkway N, Bothell, WA 98011

# OFFICE, TECH/ASSEMBLY & FLEX \$14.00-\$16.50/SF, NNN

| Bldg-Suite                                                                                      | Square Feet                      | Available |
|-------------------------------------------------------------------------------------------------|----------------------------------|-----------|
| 2-100                                                                                           | 24,705 SF                        | 2/1/2015  |
| Heavy power, HVAC throughout & versatile loading.                                               |                                  |           |
| 1-101                                                                                           | 3,975 SF-6,155 SF (3,975 SF ofc) | 10/1/2014 |
| Tech/assembly space with hood, plumbing. Office with POs, storage, break room, conference room. |                                  |           |
| 6-110                                                                                           | 2,383 SF (1,800 SF ofc)          | 11/1/2014 |