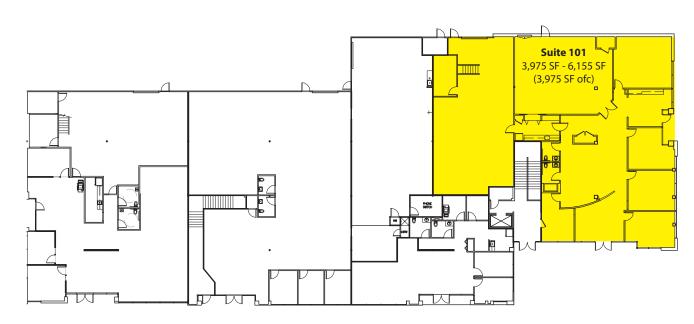

# OFFICE, TECH/ASSEMBLY & FLEX \$14.00-\$16.50/SF, NNN

| Bldg-Suite                                                                                      | Square Feet                      | Available |
|-------------------------------------------------------------------------------------------------|----------------------------------|-----------|
| 2-100                                                                                           | 24,705 SF                        | 2/1/2015  |
| Heavy power, HVAC throughout & versatile loading.                                               |                                  |           |
| 1-101                                                                                           | 3,975 SF-6,155 SF (3,975 SF ofc) | 10/1/2014 |
| Tech/assembly space with hood, plumbing. Office with POs, storage, break room, conference room. |                                  |           |
| 6-110                                                                                           | 2,383 SF (1,800 SF ofc)          | 11/1/2014 |