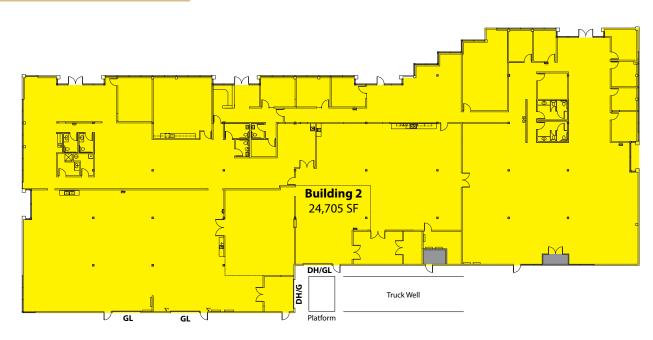

# OFFICE, TECH/ASSEMBLY & FLEX \$14.00-\$16.50/SF, NNN

| Bldg-Suite                                                                                      | Square Feet                      | Available |
|-------------------------------------------------------------------------------------------------|----------------------------------|-----------|
| 2-100                                                                                           | 24,705 SF                        | 2/1/2015  |
| Heavy power, HVAC throughout & versatile loading.                                               |                                  |           |
| 1-101                                                                                           | 3,975 SF-6,155 SF (3,975 SF ofc) | 10/1/2014 |
| Tech/assembly space with hood, plumbing. Office with POs, storage, break room, conference room. |                                  |           |
| 6-110                                                                                           | 2,383 SF (1,800 SF ofc)          | 11/1/2014 |