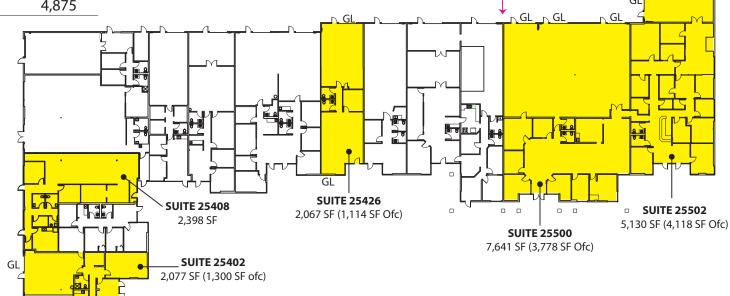

#### **Building A**

| Suite      | <b>Total SF</b> | Ofc SF | Whse SF |
|------------|-----------------|--------|---------|
| 25402      | 2,077           | 1,300  | 777     |
| 25408      | 2,398           | 2,398  | -       |
| 25426      | 2,067           | 1,114  | 953     |
| 25500      | 7,641           | 3,778  | 3,863   |
| 25502      | 5,130           | 4,118  | 1,012   |
| Contiguous | 12,771          | 7,896  | 4,875   |

**Contiguous:** 12,771 SF (7,896 SF Ofc)

Rosen~Harbottle Commercial Real Estate | P.O. Box 5003 Bellevue, WA 98009-5003 phone: (425) 454-3030 fax: (425) 454-6705 | www.rosenharbottle.com

The information provided has been obtained from sources believed reliable. While we do not doubt its accuracy, we have not verified and make no guarantee, warranty or representation about it. It is your sole responsibility to independently confirm its accuracy and completeness.