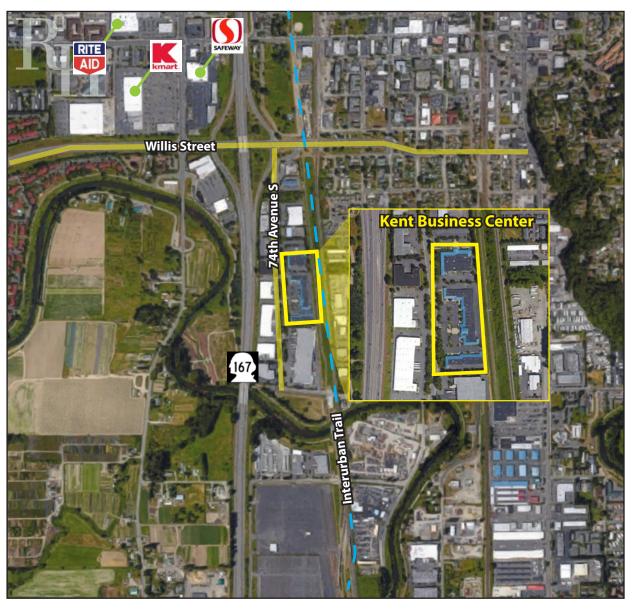

25400-25530, Kent, WA 98032

# HIGH-IMAGE OFC/ WHSE/FLEX SPACE

1,654 SF - 18,163 SF Available