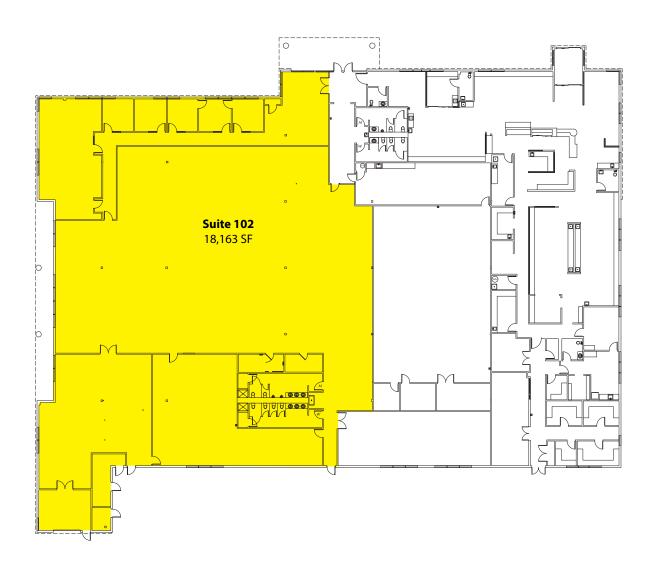

#### **Building C**

| Suite                        | Total SF | Rent/SF |  |  |
|------------------------------|----------|---------|--|--|
| 25316-102                    | 18,163   | \$0.90  |  |  |
| Notes: HVAC throughout space |          |         |  |  |