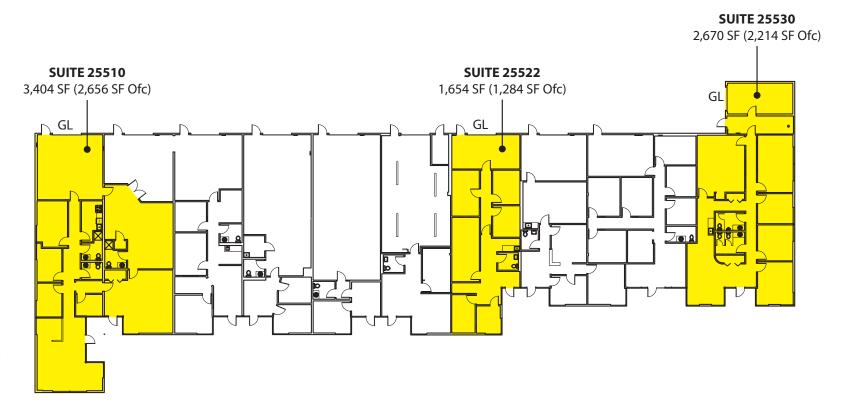

#### **Building B**

| Suite | Total SF | Ofc SF | Whse SF |
|-------|----------|--------|---------|
| 25510 | 3,404    | 2,656  | 748     |
| 25522 | 1,654    | 1,284  | 370     |
| 25530 | 2,670    | 2,214  | 456     |