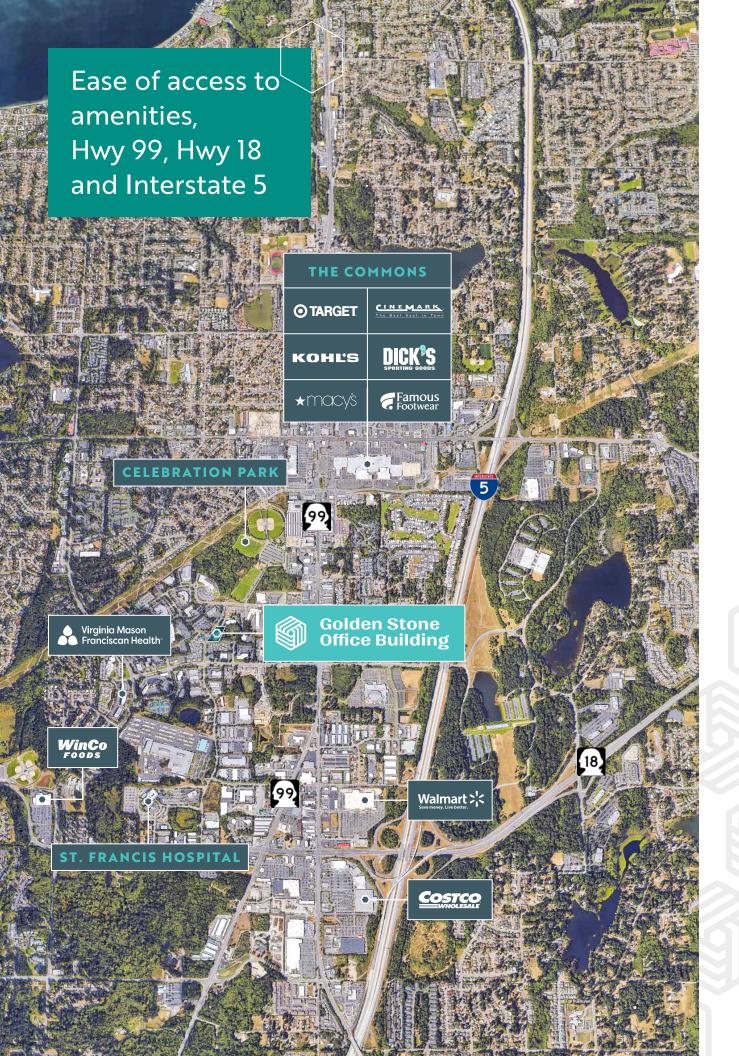

\$26.00 per RSF

Renovations include lobby, common areas, bathrooms, and exterior

960 RSF - 2,077 RSF available

Located in the heart of West Campus office hub with great access to Hwy 99 & I-5