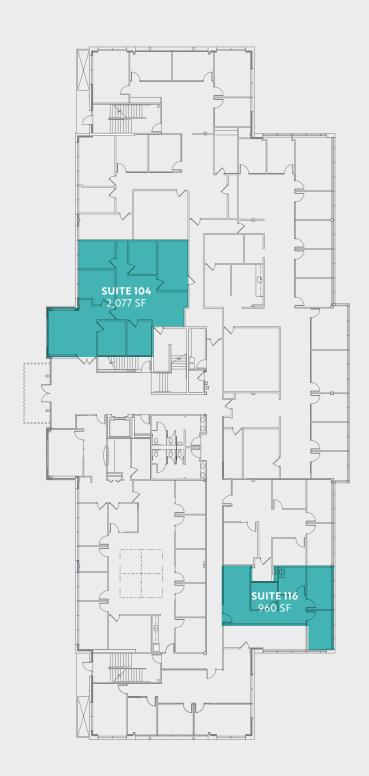

#### 1st floor

**GOLDEN STONE** 

## Suite Size 104 2,077 SF 116 960 SF

# Availabilities