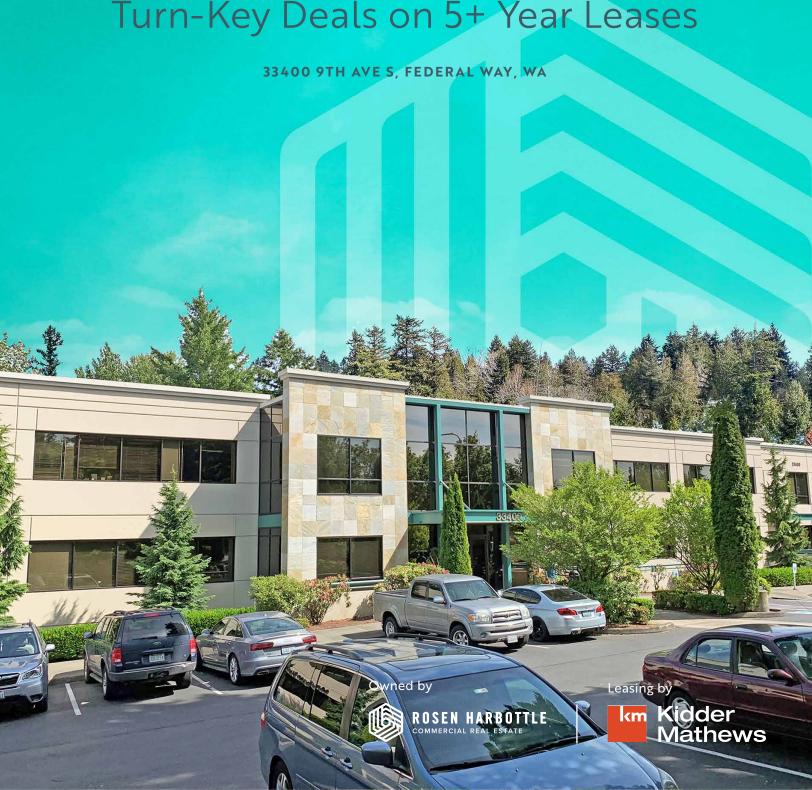

### Golden Stone Office Building

Turn-Key Deals on 5+ Year Leases

Golden Stone Office Building is a two-story, Class A office building with covered parking located off S 336th St in West Campus, Federal Way

### Golden Stone Office Building

33400 9TH AVE S FEDERAL WAY, WA

**WILL FRAME**253.722.1412
will.frame@kidder.com

**DREW FRAME**253.722.1433
drew.frame@kidder.com

Owned by

Leased by

This information supplied herein is from sources we deem reliable. It is provided without any representation, warranty, or guarantee, expressed or implied as to its accuracy. Prospective Buyer or Tenant should conduct an independent investigation and verification of all matters deemed to be material, including, but not limited to, statements of income and expenses. Consult your attorney, accountant, or other professional advisor.