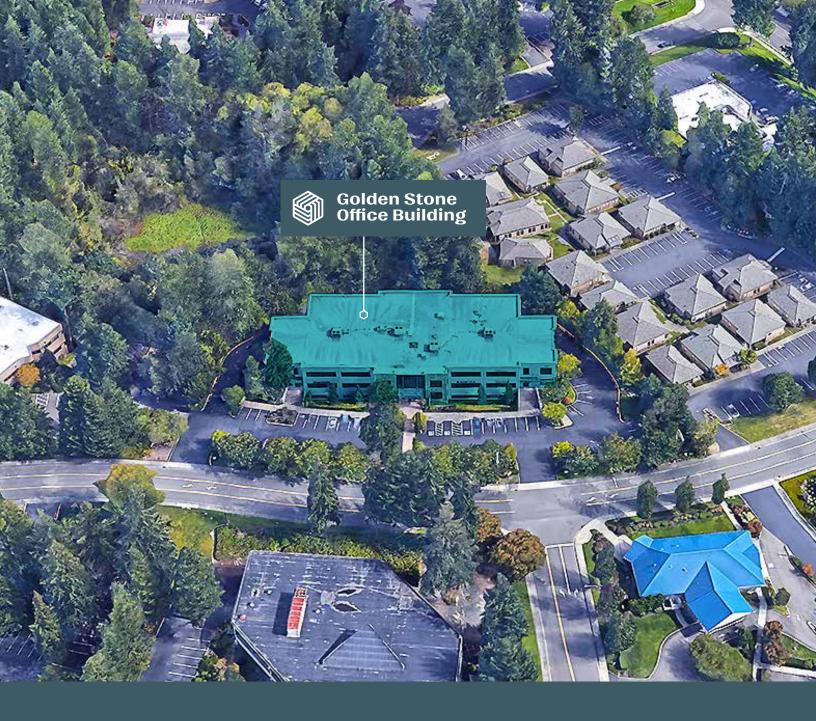

### Golden Stone Office Building

Turn-Key Deals on 5+ Year Leases

Golden Stone Office Building is a two-story, Class A office building with covered parking located off S 336th St in West Campus, Federal Way

### Golden Stone Office Building

33400 9TH AVE S FEDERAL WAY, WA

**WILL FRAME**253.722.1412
will.frame@kidder.com

**DREW FRAME**253.722.1433
drew.frame@kidder.com

Owned by

Leased by

This information supplied herein is from sources we deem reliable. It is provided without any representation, warranty, or guarantee, expressed or implied as to its accuracy. Prospective Buyer or Tenant should conduct an independent investigation and verification of all matters deemed to be material, including, but not limited to, statements of income and expenses. Consult your attorney, accountant, or other professional advisor.