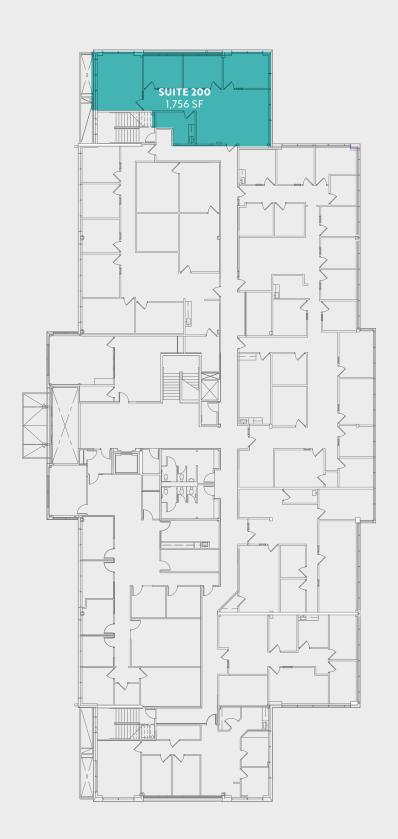

### Golden Stone Office Building

Turn-Key Deals on 5+ Year Leases





Golden Stone Office Building is a two-story, Class A office building with covered parking located off S 336th St in West Campus, Federal Way



\$26.00 per RSF



Renovations include lobby, common areas, bathrooms, and exterior



960 RSF - 2,077 RSF available



Located in the heart of West Campus office hub with great access to Hwy 99 & I-5



#### 1st floor

**GOLDEN STONE** 



## Suite Size 104 2,077 SF 116 960 SF

# Availabilities

### 2nd floor

**GOLDEN STONE** 



Suite Size

200 1,756 SF



### Golden Stone Office Building

33400 9TH AVE S FEDERAL WAY, WA

**WILL FRAME**253.722.1412
will.frame@kidder.com

**DREW FRAME**253.722.1433
drew.frame@kidder.com

Owned by



Leased by



This information supplied herein is from sources we deem reliable. It is provided without any representation, warranty, or guarantee, expressed or implied as to its accuracy. Prospective Buyer or Tenant should conduct an independent investigation and verification of all matters deemed to be material, including, but not limited to, statements of income and expenses. Consult your attorney, accountant, or other professional advisor.