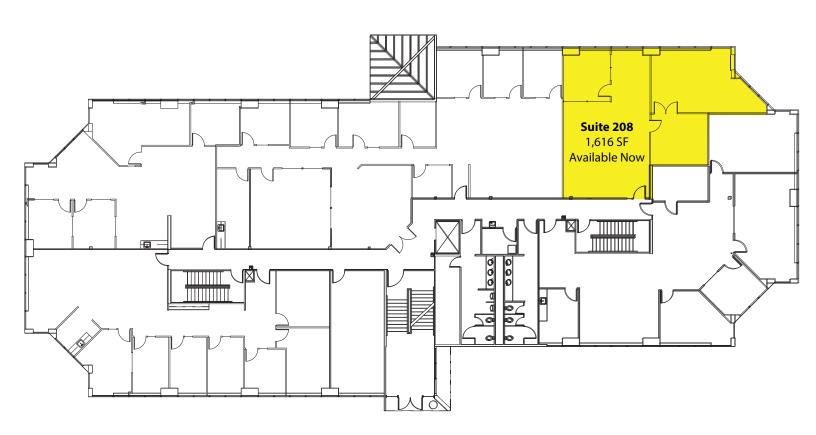

### **AVAILABLE SPACE**

#### **Second Floor**

Suite 208: 1,616 SF

Rosen~Harbottle Commercial Real Estate | P.O. Box 5003 Bellevue, WA 98009-5003 phone: (425) 454-3030 fax: (425) 454-6705 | www.rosenharbottle.com

The information provided has been obtained from sources believed reliable. While we do not doubt its accuracy, we have not verified and make no guarantee, warranty or representation about it. It is your sole responsibility to independently confirm its accuracy and completeness.