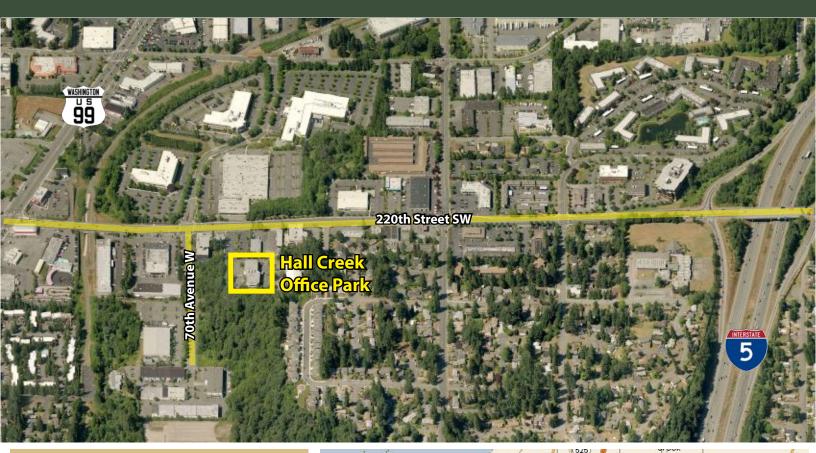

# HALL CREEK OFFICE PARK 6912 220th Street SW, Mountlake Terrace, WA 98043

LAST SPACE AVAILABLE!

HALL CREEK FFICE PARK

For more information, contact:

# HALL CREEK OFFICE PARK

6912 220th Street SW, Mountlake Terrace, WA 98043

# HALL CREEK OFFICE PARK 6912 220th Street SW, Mountlake Terrace, WA 98043

For more information, contact: