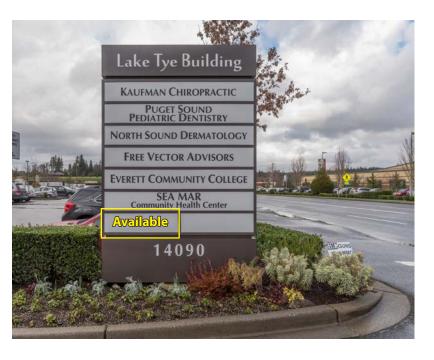

#### **SUITE DESCRIPTION:**

- Lake View (Suite 230)
- Corner Suite with Balcony (Suite 223)
- Long Window Line Provides Abundant Natural Light
- Ready for Tenant Improvements
- Monument Signage Available