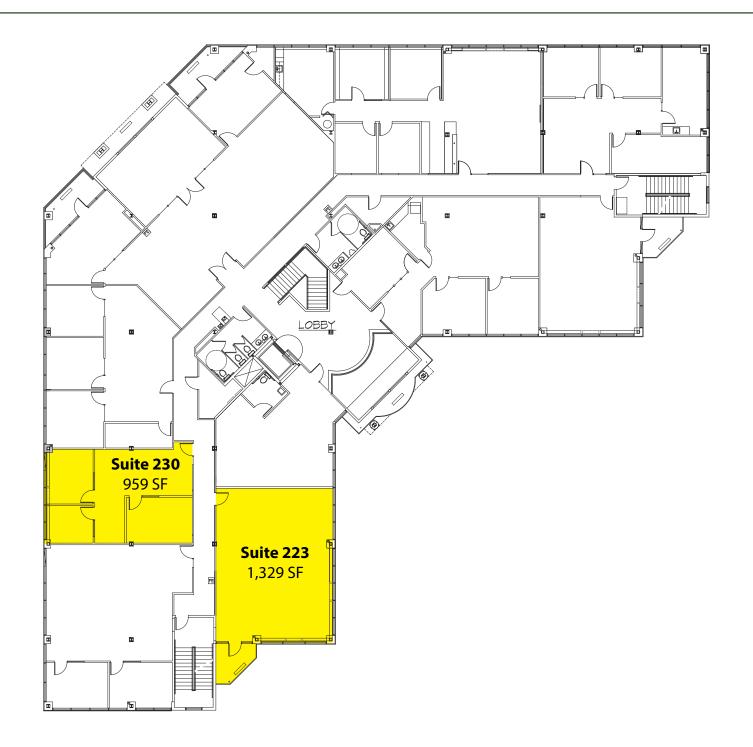

#### **SUITE DESCRIPTION:**

- Lake View (Suite 230)
- Corner Suite with Balcony (Suite 223)
- Long Window Line Provides Abundant Natural Light
- Ready for Tenant Improvements
- Monument Signage Available

#### **PROPERTY FEATURES:**

- Lake Front Building with Views
- Two Floors of Office over Ground Floor Retail
- 4.5 / 1,000 Parking Ratio Free
- \$8.99/SF NNN Expenses

| Suite | <b>Square Feet</b> | Available |
|-------|--------------------|-----------|
| 223   | 1,329 SF           | NOW       |
| 230   | 959 SF             | NOW       |