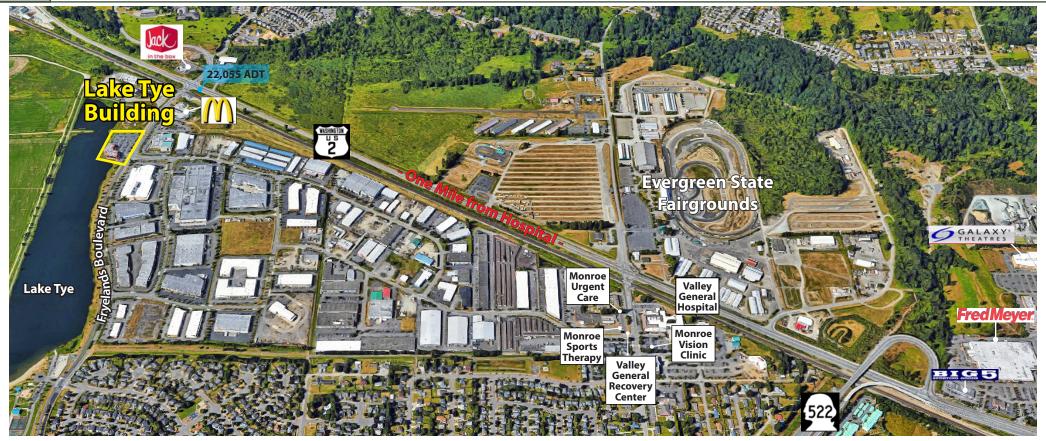

## LAKE TYE BUILDING

Caleb Farnworth, CCIM

(425) 289-2235 calebf@rosenharbottle.com

#### **PROPERTY FEATURES:**

- Lake Front Building with Views
- Two Floors of Office over Ground Floor Retail
- 4.5 / 1,000 Parking Ratio Free
- \$8.99/SF NNN Expenses

| Suite | <b>Square Feet</b> | Available |
|-------|--------------------|-----------|
| 223   | 1,329 SF           | NOW       |
| 230   | 959 SF             | NOW       |