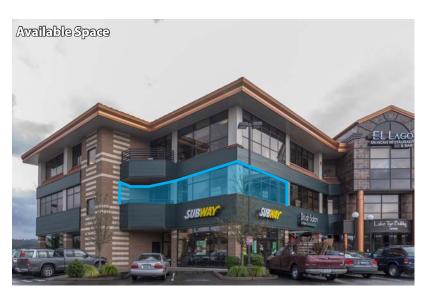

# TWO SMALL SPACES AVAILABLE! 959 - 1,329 SF \$19.50/SF, NNN

#### **SUITE DESCRIPTION:**

- Lake View (Suite 230)
- Corner Suite with Balcony (Suite 223)
- Long Window Line Provides Abundant Natural Light
- Ready for Tenant Improvements
- Monument Signage Available