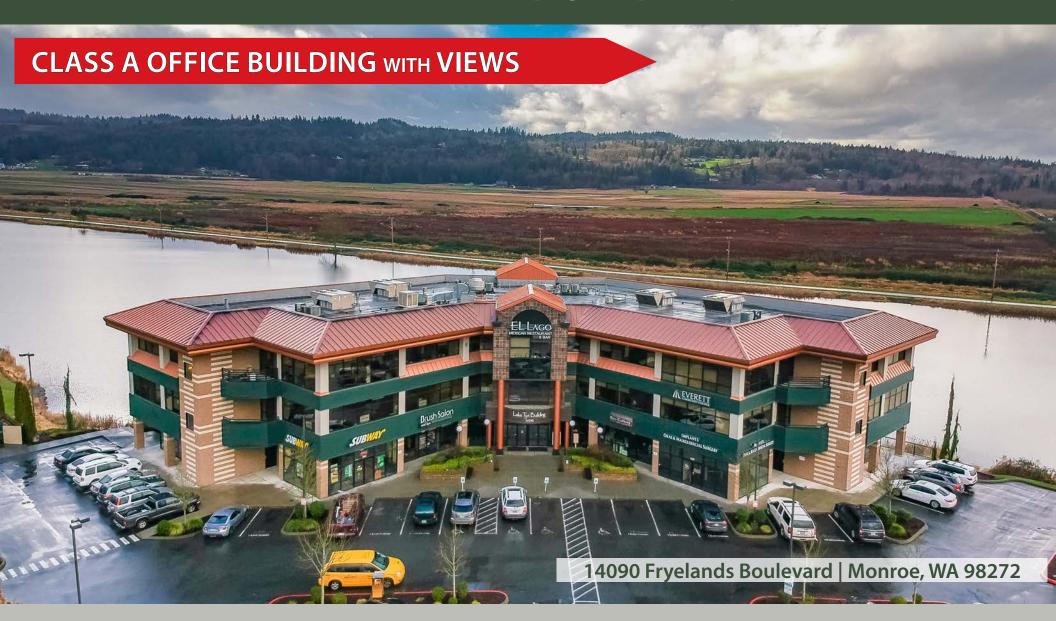

## LAKE TYE BUILDING

Caleb Farnworth, CCIM

(425) 289-2235 calebf@rosenharbottle.com

# TWO SMALL SPACES AVAILABLE! 959 - 1,329 SF \$19.50/SF, NNN

#### **PROPERTY FEATURES:**

- Lake Front Building with Views
- Two Floors of Office over Ground Floor Retail
- 4.5 / 1,000 Parking Ratio Free
- \$8.99/SF NNN Expenses

| Suite | <b>Square Feet</b> | Available |
|-------|--------------------|-----------|
| 223   | 1,329 SF           | NOW       |
| 230   | 959 SF             | NOW       |