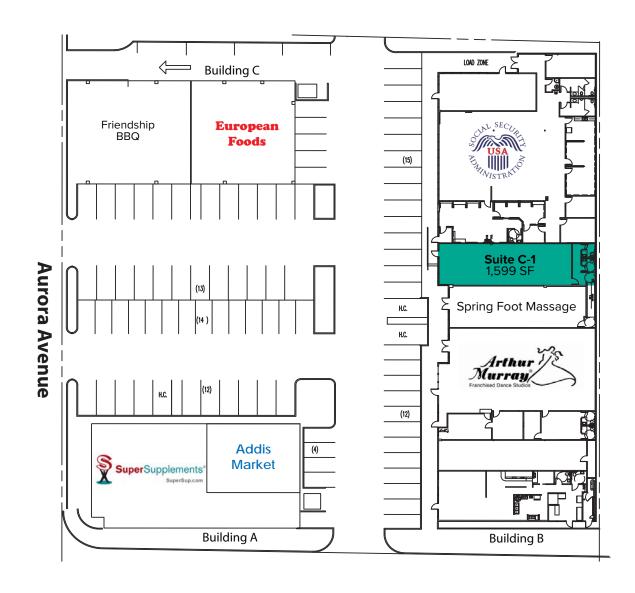

### SITE PLAN

#### **SUITE C-1**

- Available 8/1/2022
- 1,599 SF
- \$28.00/SF, NNN
- In-line Retail Space
- Open Floor Plan
- 2 Restrooms