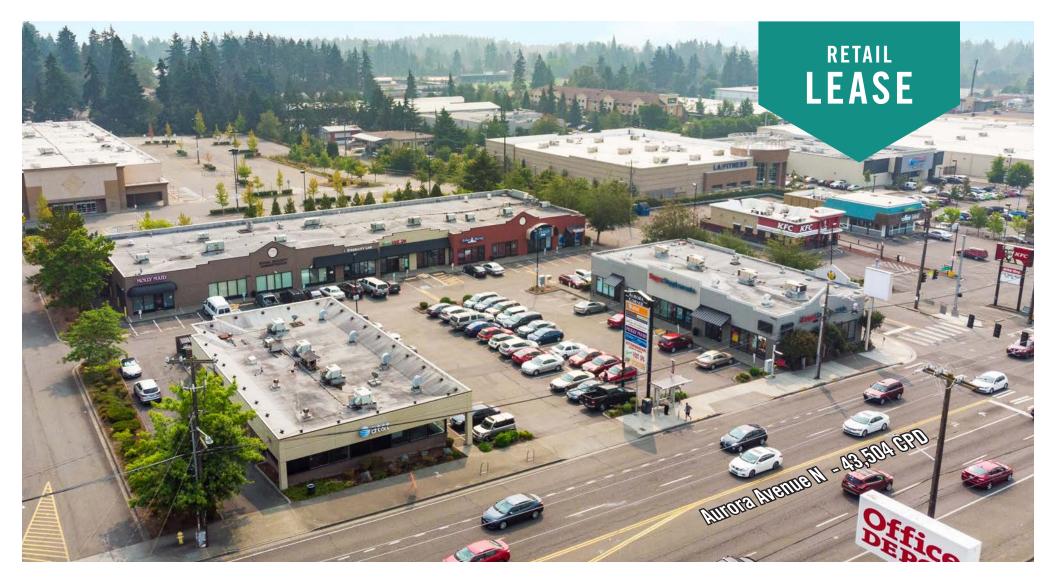

## **AURORA CORNER SHOPPING CENTER**

13500 - 13520 Aurora Avenue N | Seattle, WA

# PRIME RETAIL SPACE ON AURORA AVENUE

\$28.00/SF, NNN 1,599 SF Available

#### **LOCATION FEATURES:**

- Anchoring Retail Neighbors: Office Depot, LA Fitness, and PetSmart
- Over 45,504 Cars per Day on Aurora Avenue
- 1/2 mile from to I-5
- Prominent Monument Signage on Aurora Avenue