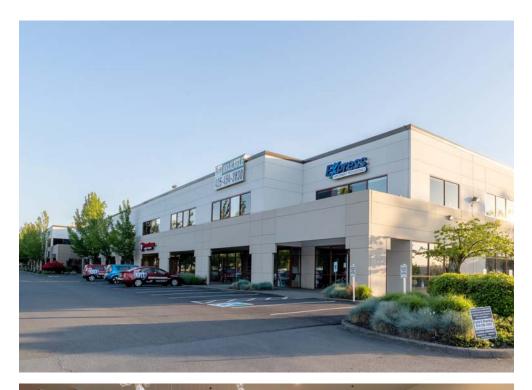

#### **FEATURES:**

- New Lobby Renovation & Exterior Paint Complete
- Quick Access to SR 167, SR 516 & Downtown Kent
- Three Blocks from Kent Station & Retail Amenities
- On-Site Amenities: Nail Salon & Teriyaki Restaurant
- Concrete, Steel & Glass Construction