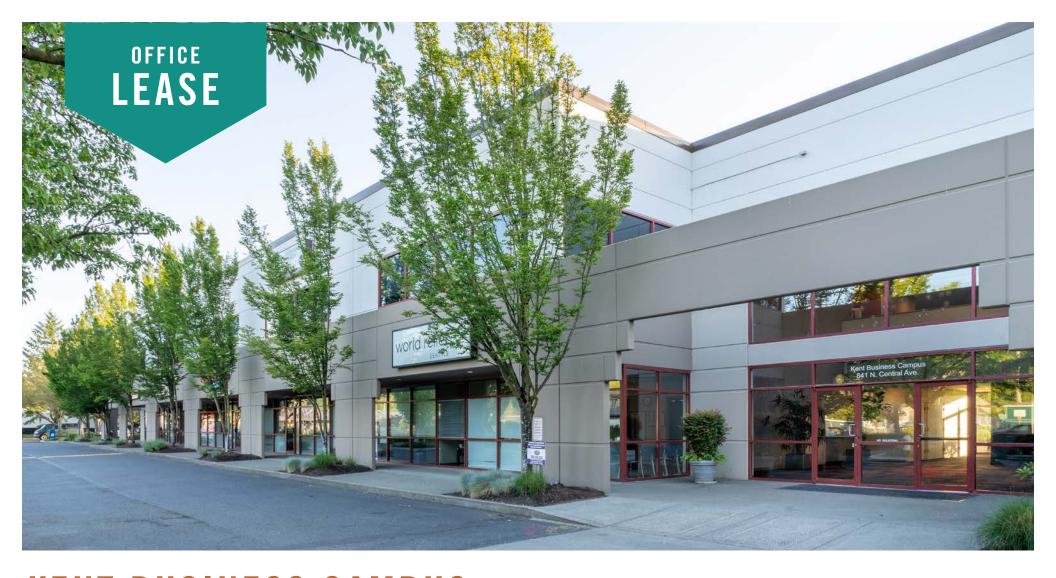

## KENT BUSINESS CAMPUS, BUILDING C

### 841 N Central Avenue | Kent, WA

# FRONTAGE ON N CENTRAL AVENUE

1,653 SF Available

#### **FEATURES:**

- New Lobby Renovation & Exterior Paint Complete
- Quick Access to SR 167, SR 516 & Downtown Kent
- Three Blocks from Kent Station & Retail Amenities
- On-Site Amenities: Nail Salon & Teriyaki Restaurant
- Concrete, Steel & Glass Construction