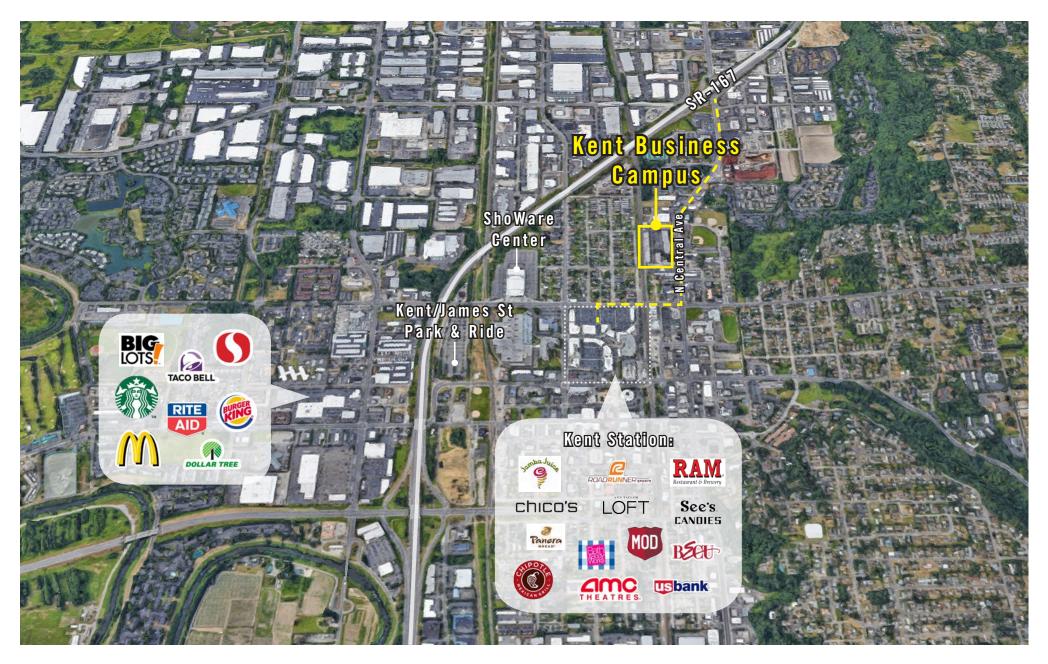

N Central Avenue | Kent, WA

### **Grant Rubenstein**

425.289.2220 grant@rosenharbottle.com

#### Stossi Tsantilas

425.279.7943 stossit@rosenharbottle.com



PO Box 5003 Bellevue, WA 98009 - 5003







# LAST OFFICE SPACE AVAILABLE

# FRONTAGE ON N CENTRAL AVENUE

1,653 SF Available

#### **FEATURES:**

- New Lobby Renovation & Exterior Paint Complete
- Quick Access to SR 167, SR 516 & Downtown Kent
- Three Blocks from Kent Station & Retail Amenities
- On-Site Amenities: Nail Salon & Teriyaki Restaurant
- Concrete, Steel & Glass Construction





### SECOND FLOOR SITE PLAN

| Suite | Square Feet | Rate                     | Available |
|-------|-------------|--------------------------|-----------|
| C-209 | 1,653 SF    | \$25.00/SF, Full Service | Now       |





## **LOCATION MAP**