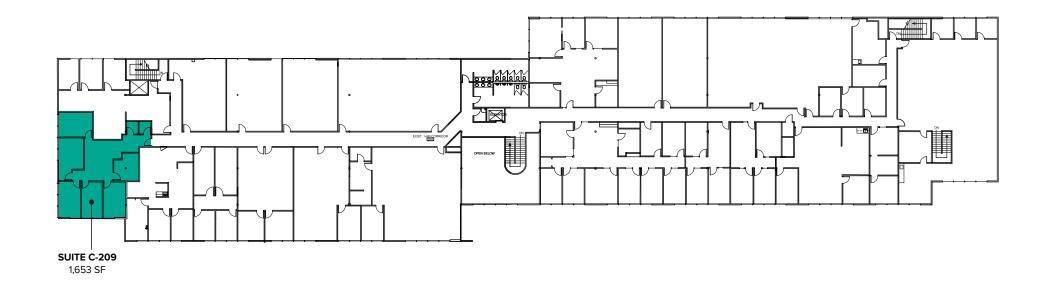

### SECOND FLOOR SITE PLAN

| Suite | Square Feet | Rate                     | Available |
|-------|-------------|--------------------------|-----------|
| C-209 | 1,653 SF    | \$25.00/SF, Full Service | Now       |