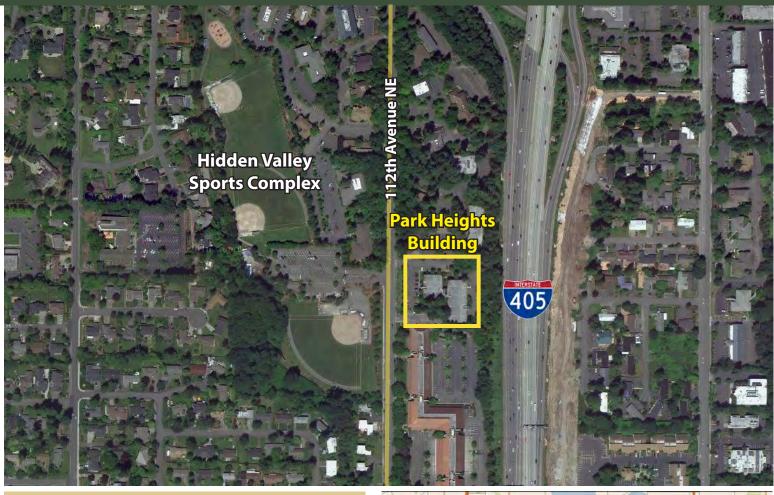

#### **FEATURES:**

- Divisible to 381 SF
- Corner Suite with Efficient Layouts
- Close-In Bellevue Location
- Free Surface Parking
- Across from Hidden Valley Park
- Extensive Glass Line
- Available 3/1/2017