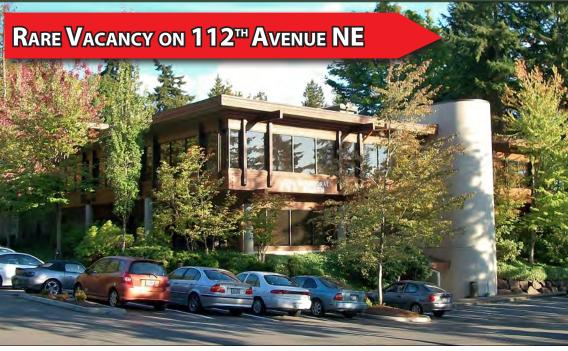

### BELLEVUE OFFICE FOR LEASE

2,927 SF Available \$28.50/SF, Full-Service

#### **FEATURES:**

- Divisible to 381 SF
- Corner Suite with Efficient Layouts
- Close-In Bellevue Location
- Free Surface Parking
- Across from Hidden Valley Park
- Extensive Glass Line
- Available 3/1/2017