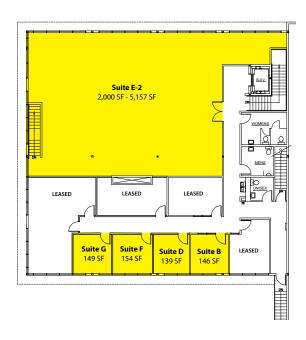

## **Executive Suites**

| Suite | SF     | Rent/Month |
|-------|--------|------------|
| В     | 146 SF | \$550      |
| D     | 139 SF | \$550      |
| F     | 154 SF | \$575      |
| G     | 149 SF | \$550      |

[[Rent/Month above includes utilites.]]

### Office / Medical Suites

| Suite | SF               | Rent/SF    |
|-------|------------------|------------|
| E2    | 2,000 - 5,157 SF | \$16.00/SF |
| E3    | 1,639 SF         | \$16.00/SF |

**Jack Rosen** (425) 289-2221 jack@rosenharbottle.com