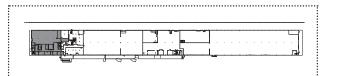

# MILITARY ROAD S BUILDING

### 8300 Military Road S | Seattle, WA

Jack Rosen

425.289.2221 jack@rosenharbottle.com

425.454.3030 rosenharbottle.com









# ONE OF THE LOWEST RATES IN SOUTH SEATTLE: \$0.55/SF, NNN

### OFFICE/WAREHOUSE/FLEX SPACE 4,708 SF - 8,778 SF Available

#### FEATURES:

- Air Conditioning Throughout
- Visibility to I-5
- 3-Phase Power
- Grade-Level Loading
- Good Parking
- Storage Available

#### IDEAL USES

- Server Farm
- Tech Startups
- Data Center Light Industrial



425.454.3030 rosenharbottle.com

# SITE PLAN









### **LOCATION MAP**





## LOCATION MAP



#### DIRECTION FROM I-5 NORTH

- Take exit 161 for Albro Place toward
  Swift Ave
- Left on S Albro Place
- Right on Swift Ave S
- Continue onto S Myrtle Street
- Right onto Beacon Ave S
- Right onto Webster St
- Continue onto 29th Ave S
- Continue onto Military Road S
- Military Road S Building is located on the Left



## LOCATION MAP



### DIRECTION FROM I-5 SOUTH

- Take exit 157 for Martin Luther King Jr
  Way S
- Left onto S Cloverdale Street
- Right onto Beacon Avenue S
- Left onto S Webster Road
- Continure onto to Military Road S
- Continue onto S Rose Street
- Military Road S Building is located on the Left

425.454.3030 rosenharbottle.com