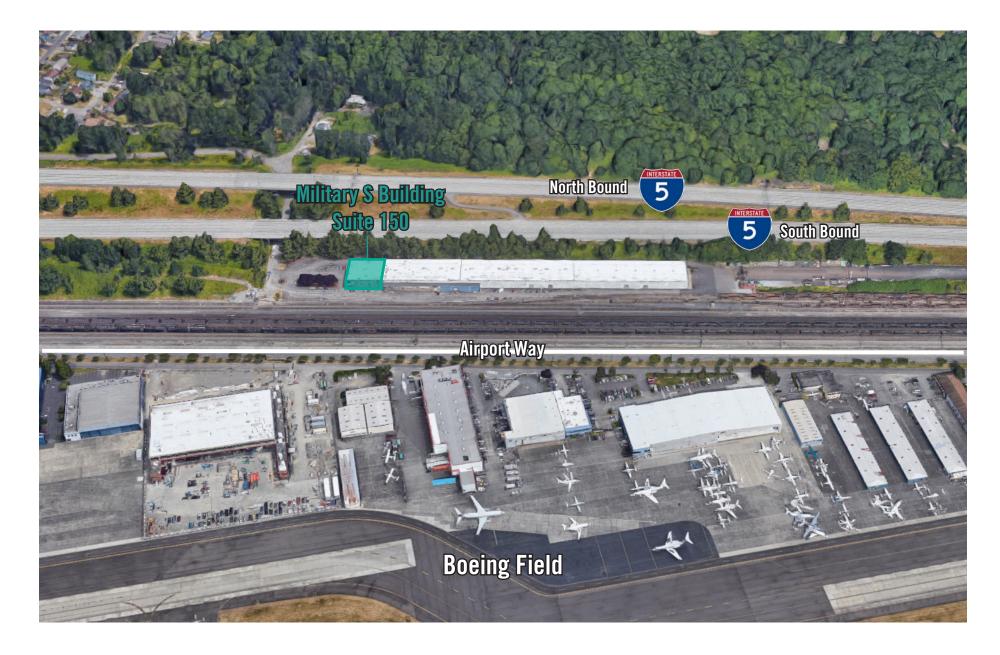

# MILITARY ROAD S BUILDING

### 8300 Military Road S | Seattle, WA

Jack Rosen

425.289.2221 jack@rosenharbottle.com

425.454.3030 rosenharbottle.com









# ONE OF THE LOWEST RATES IN SOUTH SEATTLE: \$0.55/SF, NNN

### OFFICE/WAREHOUSE/FLEX SPACE 4,708 SF - 8,778 SF Available

#### FEATURES:

- Air Conditioning Throughout
- Visibility to I-5
- 3-Phase Power
- Grade-Level Loading
- Good Parking
- Storage Available

#### IDEAL USES

- Server Farm
- Tech Startups
- Data Center Light Industrial



425.454.3030 rosenharbottle.com

# SITE PLAN









### **LOCATION MAP**





## LOCATION MAP



#### DIRECTION FROM I-5 NORTH

- Take exit 161 for Albro Place toward
  Swift Ave
- Left on S Albro Place
- Right on Swift Ave S
- Continue onto S Myrtle Street
- Right onto Beacon Ave S
- Right onto Webster St
- Continue onto 29th Ave S
- Continue onto Military Road S
- Military Road S Building is located on the Left



## LOCATION MAP



### DIRECTION FROM I-5 SOUTH

- Take exit 157 for Martin Luther King Jr
  Way S
- Left onto S Cloverdale Street
- Right onto Beacon Avenue S
- Left onto S Webster Road
- Continure onto to Military Road S
- Continue onto S Rose Street
- Military Road S Building is located on the Left

425.454.3030 rosenharbottle.com