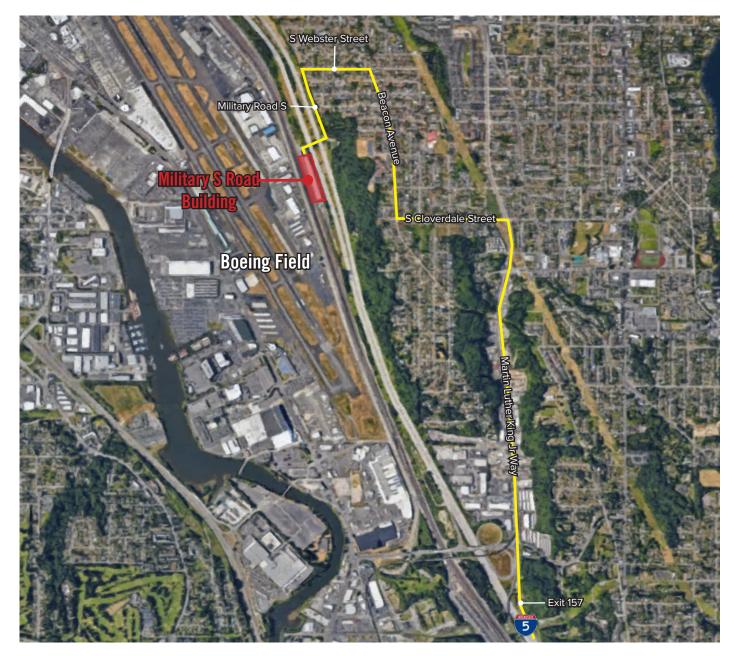

### DIRECTION FROM I-5 SOUTH

- Take exit 157 for Martin Luther King Jr
  Way S
- Left onto S Cloverdale Street
- Right onto Beacon Avenue S
- Left onto S Webster Road
- Continure onto to Military Road S
- Continue onto S Rose Street
- Military Road S Building is located on the Left