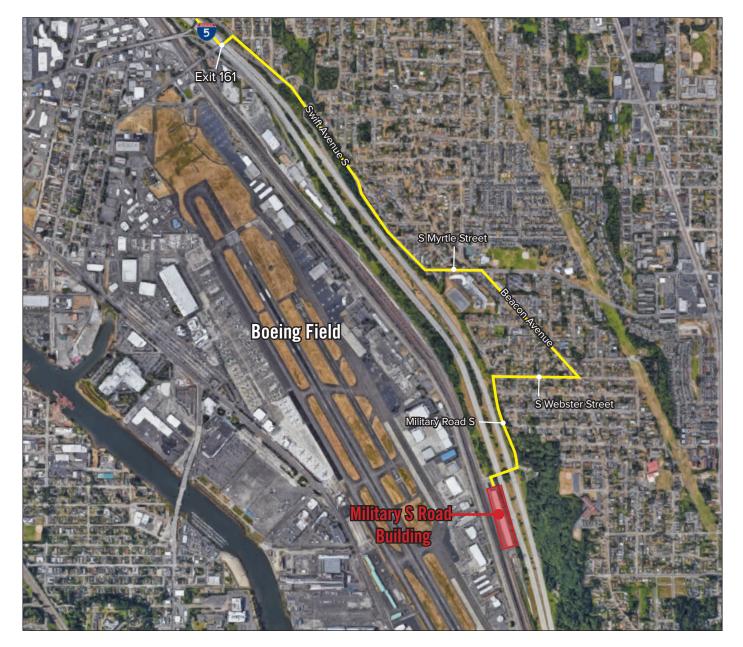

#### DIRECTION FROM I-5 NORTH

- Take exit 161 for Albro Place toward
  Swift Ave
- Left on S Albro Place
- Right on Swift Ave S
- Continue onto S Myrtle Street
- Right onto Beacon Ave S
- Right onto Webster St
- Continue onto 29th Ave S
- Continue onto Military Road S
- Military Road S Building is located on the Left