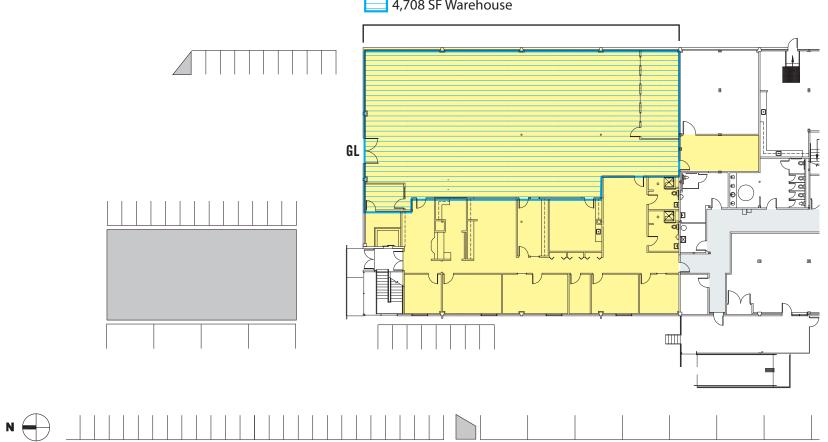

# MILITARY ROAD S BUILDING

### 8300 Military Road S | Seattle, WA

Jack Rosen

425.289.2221 jack@rosenharbottle.com

425.454.3030 rosenharbottle.com









# ONE OF THE LOWEST RATES IN SOUTH SEATTLE: \$0.55/SF, NNN

### OFFICE/WAREHOUSE/FLEX SPACE 4,708 SF - 8,778 SF Available

#### FEATURES:

- Air Conditioning Throughout
- Visibility to I-5
- 3-Phase Power
- Grade-Level Loading
- Good Parking
- Storage Available

#### IDEAL USES

- Server Farm
- Tech Startups
- Data Center Light Industrial



425.454.3030 rosenharbottle.com

# SITE PLAN









### **LOCATION MAP**





## LOCATION MAP



#### DIRECTION FROM I-5 NORTH

- Take exit 161 for Albro Place toward
  Swift Ave
- Left on S Albro Place
- Right on Swift Ave S
- Continue onto S Myrtle Street
- Right onto Beacon Ave S
- Right onto Webster St
- Continue onto 29th Ave S
- Continue onto Military Road S
- Military Road S Building is located on the Left



## LOCATION MAP



### DIRECTION FROM I-5 SOUTH

- Take exit 157 for Martin Luther King Jr
  Way S
- Left onto S Cloverdale Street
- Right onto Beacon Avenue S
- Left onto S Webster Road
- Continure onto to Military Road S
- Continue onto S Rose Street
- Military Road S Building is located on the Left

425.454.3030 rosenharbottle.com