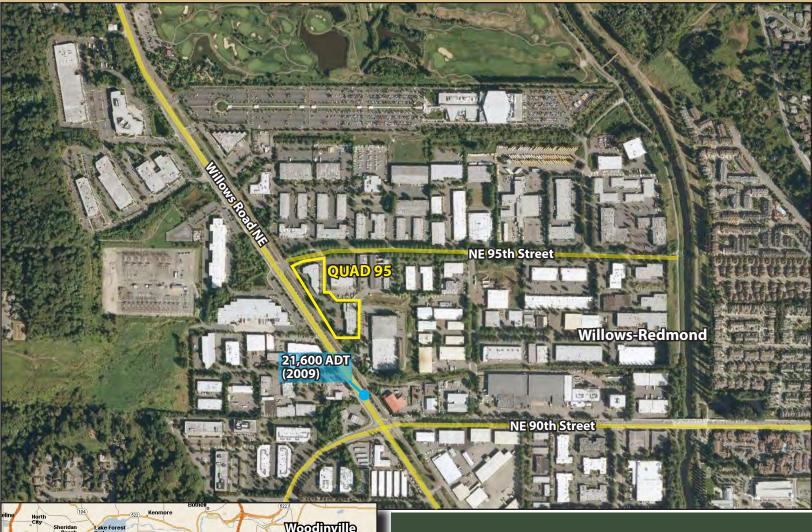

#### **FEATURES:**

- Available June 1, 2015
- Retail Visibility to Willows Road
- Climate Controlled Warehouse
- 16' Clear Height
- Grade-Level Loading
- Zoning: MP (Manufacturing Park)

Rosen~Harbottle Commercial Real Estate | P.O. Box 5003 Bellevue, WA 98009-5003 phone: (425) 454-3030 fax: (425) 454-6705 | www.rosenharbottle.com