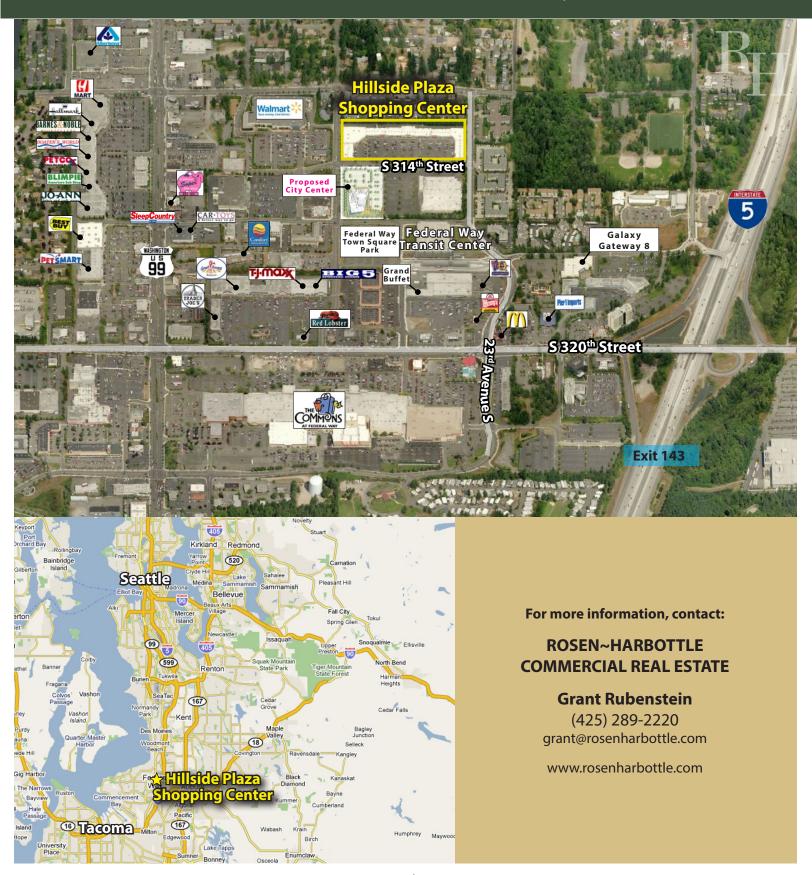

2000 - 2222 S 314th Street, Federal Way, WA 98003

#### **FEATURES:**

- Available Space Can Accommodate Any Size Requirements
- Blocks Away from The Commons, I-5, Hwy 99 & Transit Center
- Directly Adjacent to Performing Arts & Events Center
  - Opening Summer 2017
- Great Tenant Mix: Gene Juarez, CSL Plasma, Cortiva Institute, AAA, Nail Salon & Beauty Salon
- Densely Populated Surrounding Neighborhoods