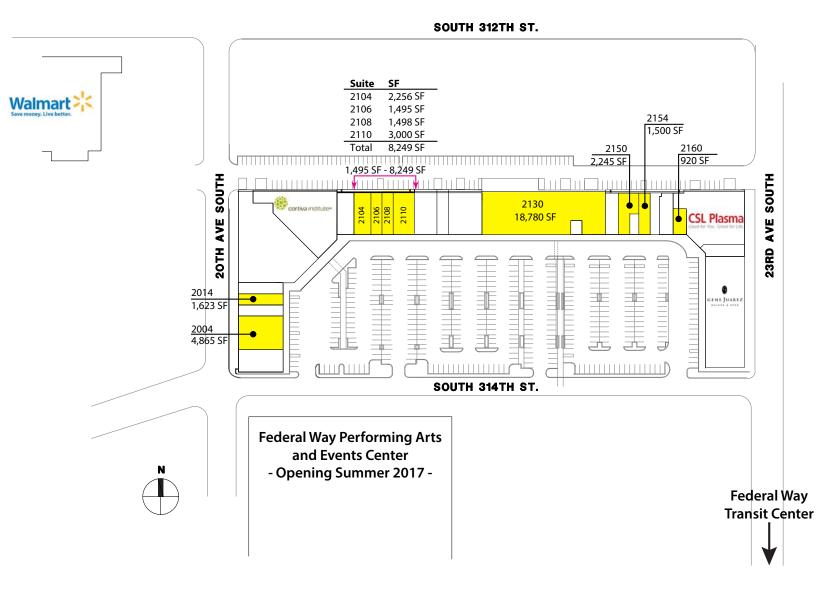

# **FLEXIBLE SPACE CONFIGURATIONS!** 920 SF - 18,780 SF Available \$18.50/SF, NNN

#### **FEATURES:**

- Available Space Can Accommodate Any Size Requirements
- Blocks Away from The Commons, I-5, Hwy 99 & Transit Center
- Directly Adjacent to Performing Arts & Events Center
  - Opening Summer 2017
- Great Tenant Mix: Gene Juarez, CSL Plasma, Cortiva Institute, AAA, Nail Salon & Beauty Salon
- Densely Populated Surrounding Neighborhoods

Rosen~Harbottle Commercial Real Estate | P.O. Box 5003 Bellevue, WA 98009-5003 phone: (425) 454-3030 fax: (425) 454-6705 | www.rosenharbottle.com

2000 - 2222 S 314<sup>th</sup> Street, Federal Way, WA 98003