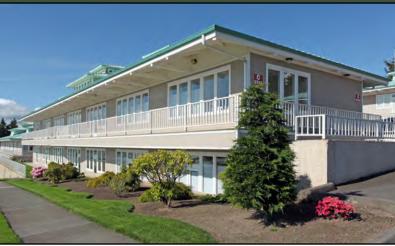

2601-2715 Jahn Avenue NW, Gig Harbor, WA 98335

IDEAL USES: Office, Medical, Showroom, Fitness, Salon, Winery/Brewery, Educational, Boutique Store

764 SF - 10,380 SF Available \$14.50 - \$16.50/SF, Modified Gross

#### **FEATURES:**

- Lease or Purchase
- Great Visibility to 70,000+ Cars/Day on Hwy 16
- Quick Access to Tacoma Half Mile from Off-Ramp
- Buildings Include Heating & Air Conditioning
- Tall Ceilings with Sky Lights & Balconies
- Extensive Window Line Provides Abundant Natural Light
- Building Available for Purchase:
  - Building D: \$1,713,000 (\$165/SF)