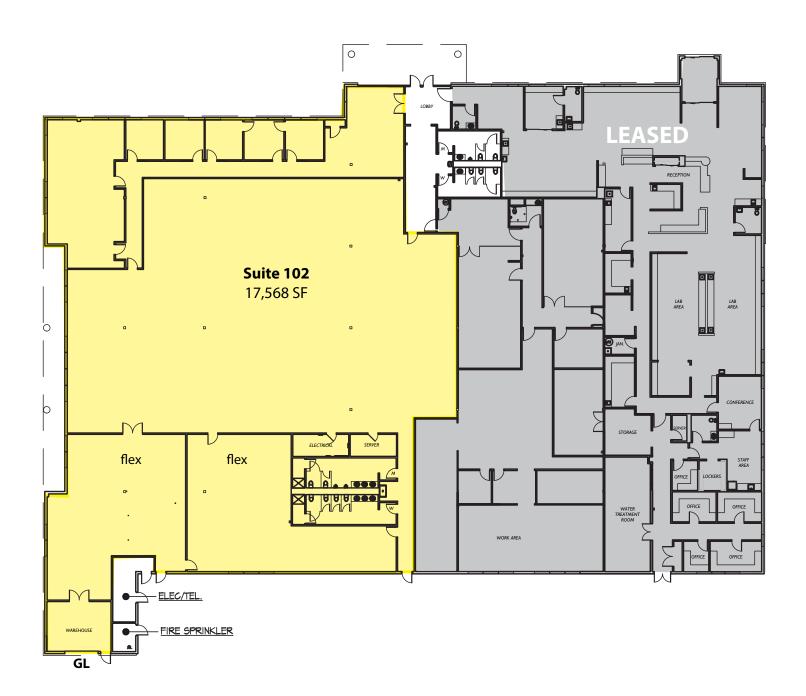

## **KENT BUSINESS CENTER** 25316 74th Avenue S, Kent, WA 98032

#### **Building C - As Is Floor Plan**

| Suite | Total SF | Available |
|-------|----------|-----------|
| 102   | 17,568   | 30 days   |

Rosen-Harbottle Commercial Real Estate | P.O. Box 5003 Bellevue, WA 98009-5003 phone: (425) 454-3030 fax: (425) 454-6705 | www.rosenharbottle.com