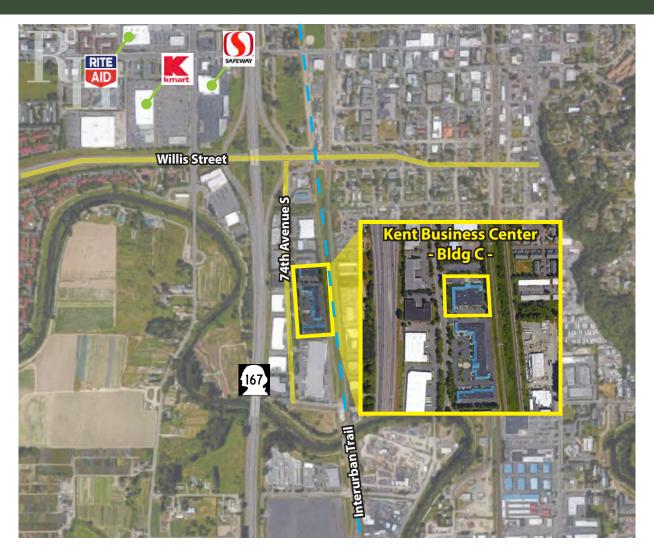

### **KENT BUSINESS CENTER** 25316 74th Avenue S, Kent, WA 98032

Rosen~Harbottle Commercial Real Estate | P.O. Box 5003 Bellevue, WA 98009-5003 phone: (425) 454-3030 fax: (425) 454-6705 | www.rosenharbottle.com

#### **FEATURES:**

- HVAC & Improved Lighting Throughout
- 3-Phase Power
- 9.5' 18' Clear Height
- GL Loading
- 4.3 / 1,000 Parking
- Quick Access to SR 167
- 20 Minutes from Bellevue, Seattle & Tacoma
- Zoned M2, City of Kent