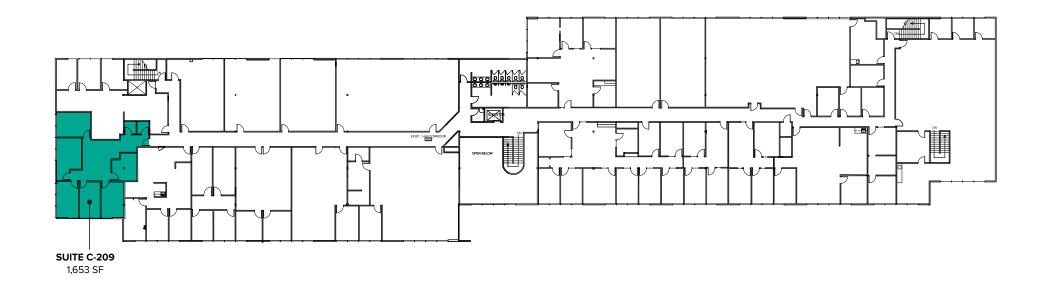

### SECOND FLOOR SITE PLAN

| Suite | Square Feet | Rate                     | Available       |  |
|-------|-------------|--------------------------|-----------------|--|
| C-209 | 1,653 SF    | \$25.00/SF, Full Service | 30 Days' Notice |  |