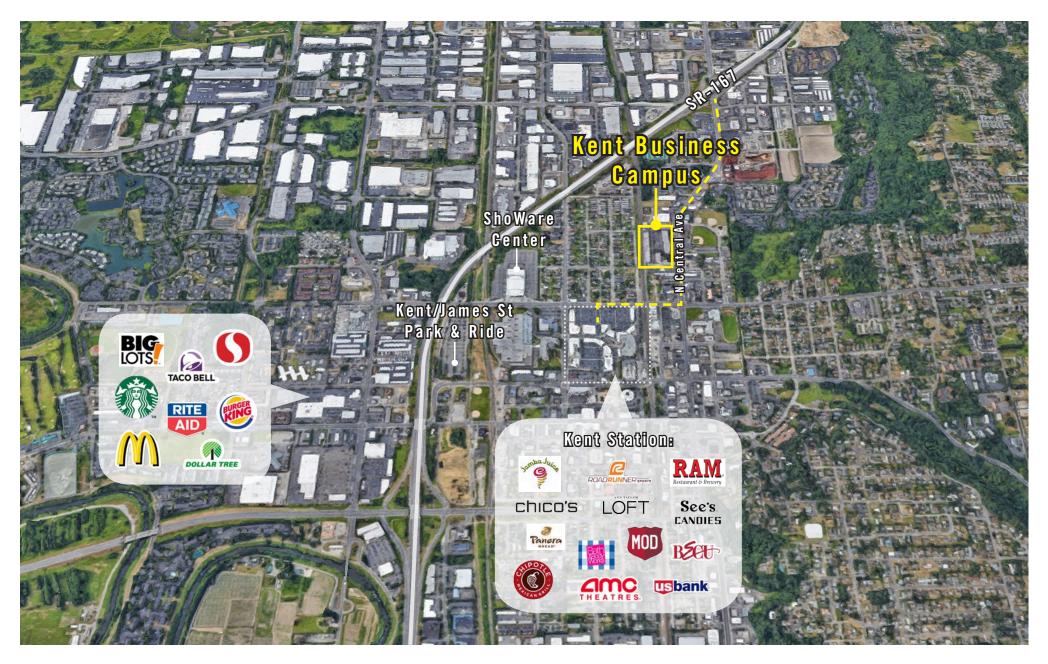

A

### **Grant Rubenstein**

425.289.2220 grant@rosenharbottle.com

#### Stossi Tsantilas

425.279.7943 stossit@rosenharbottle.com



PO Box 5003 Bellevue, WA 98009 - 5003







# LAST OFFICE SPACE AVAILABLE

# FRONTAGE ON N CENTRAL AVENUE

1,653 SF Available

#### **FEATURES:**

- New Lobby Renovation & Exterior Paint Complete
- Quick Access to SR 167, SR 516 & Downtown Kent
- Three Blocks from Kent Station & Retail Amenities
- On-Site Amenities: Nail Salon & Teriyaki Restaurant
- Concrete, Steel & Glass Construction





### SECOND FLOOR SITE PLAN

| Suite | Square Feet | Rate                     | Available       |  |
|-------|-------------|--------------------------|-----------------|--|
| C-209 | 1,653 SF    | \$25.00/SF, Full Service | 30 Days' Notice |  |





## **LOCATION MAP**